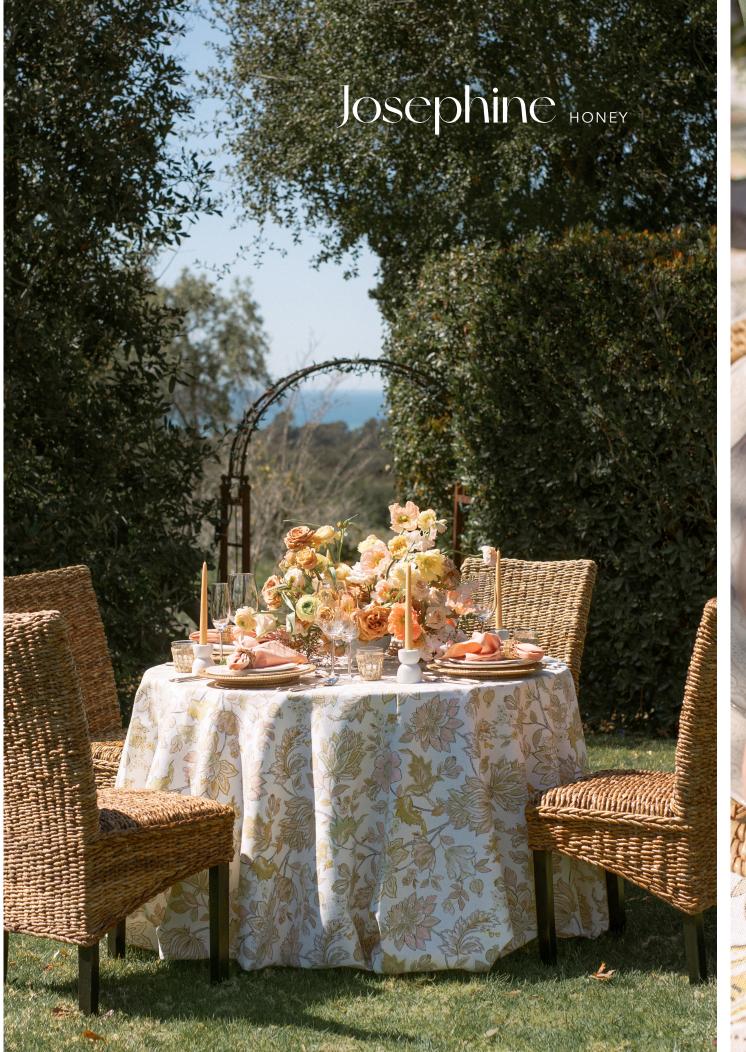

## COLLECTION

CAMILLE NATURAL

132" Round, 120" Round, 108" Round, 108"x156", 90"x156" & Table Runner

JULIETTE SAND

132" Round, 120" Round, 108" Round, 108"x156", 90"x156" & Table Runner

JOSEPHINE JOSEPHINE HONEY