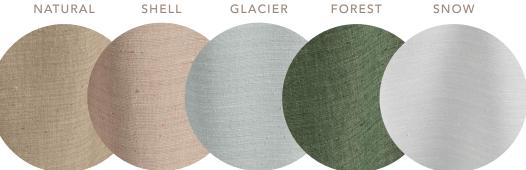

VERONA VERONA VERONA VERONA GLACIER SHELL

132" Round, 120" Round, 108" Round, 108"x156", 90"x156", Table Runner & Napkin

Emily Loeppke Photography

Coco Rose Floral Design

Town & Country Event Rentals

Royal Rancho Bookings