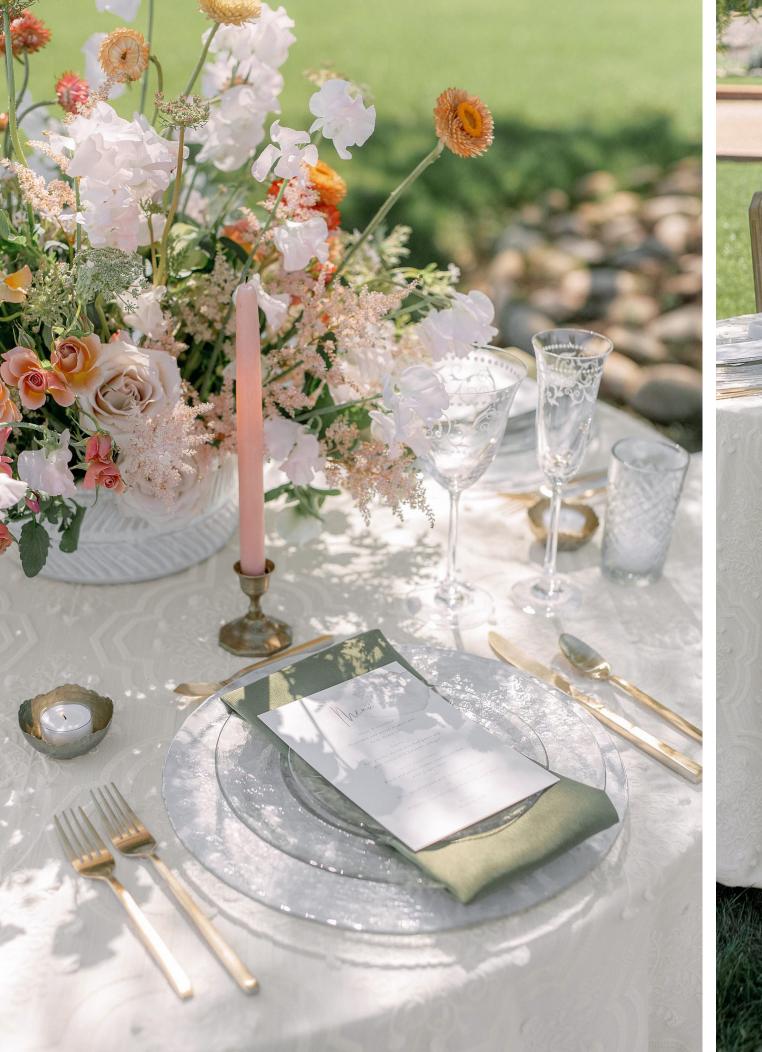

VERONA VERONA VERONA VERONA GLACIER SHELL

132" Round, 120" Round, 108" Round, 108"x156", 90"x156", Table Runner & Napkin

Emily Loeppke Photography

Coco Rose Floral Design

Town & Country Event Rentals

Royal Rancho Bookings