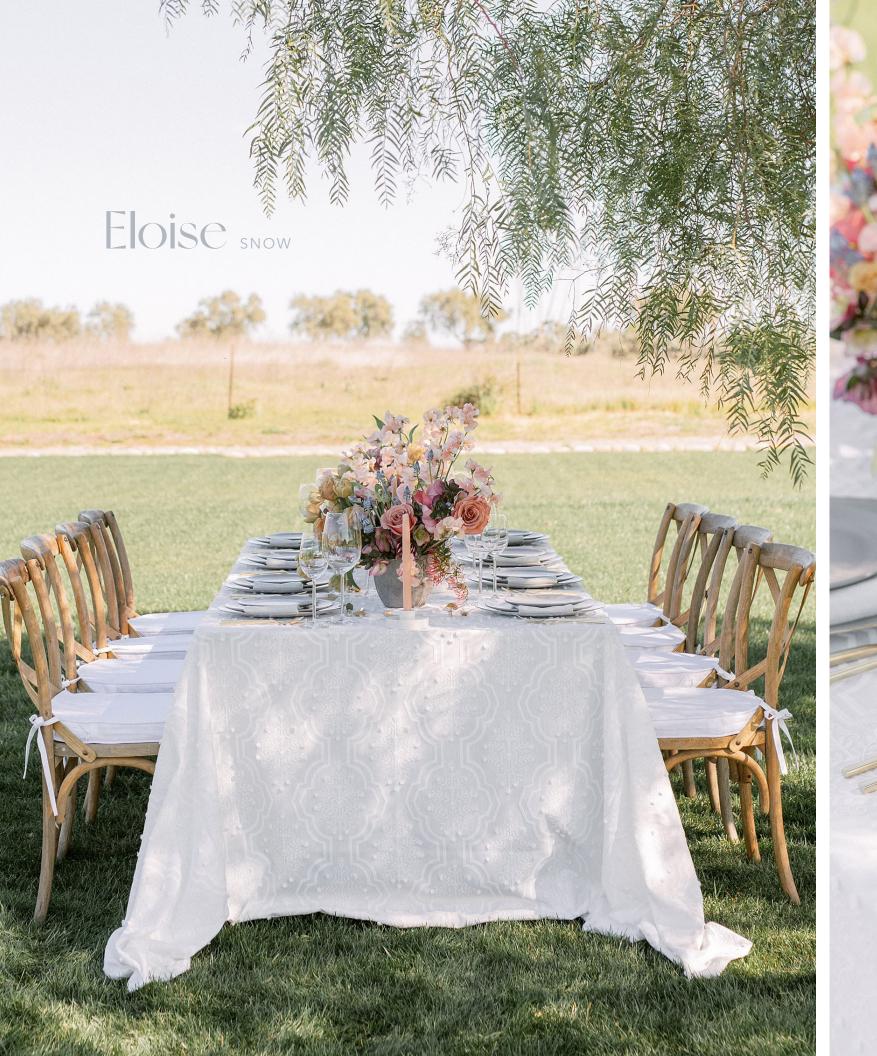

132" Round, 120" Round, 108" Round, 108"x156", 90"x156", Table Runner & Napkin

ATHENA NATURAL NAPKIN RING

ELOISE CRÉME

ELOISE

132" Round, 120" Round, 108" Round, 108"x156", 90"x156"

VERONA

ATHENA WHITEWASH NAPKIN RING