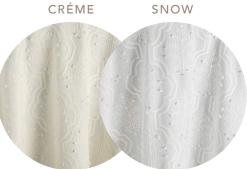

132" Round, 120" Round, 108" Round, 108"x156", 90"x156", Table Runner & Napkin

ATHENA NATURAL NAPKIN RING

ELOISE CRÉME

ELOISE

132" Round, 120" Round, 108" Round, 108"x156", 90"x156"

VERONA

ATHENA WHITEWASH NAPKIN RING