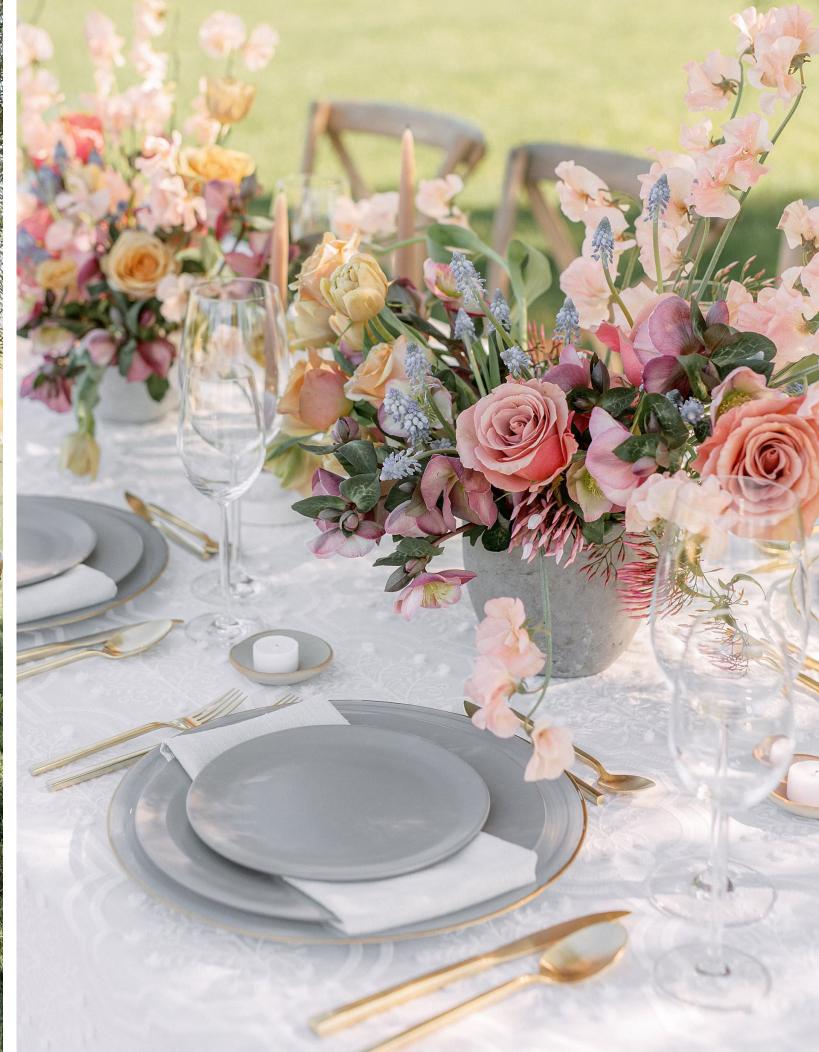

132" Round, 120" Round, 108" Round, 108"x156", 90"x156", Table Runner & Napkin

ATHENA NATURAL NAPKIN RING

ELOISE CRÉME

ELOISE

132" Round, 120" Round, 108" Round, 108"x156", 90"x156"

VERONA

ATHENA WHITEWASH NAPKIN RING