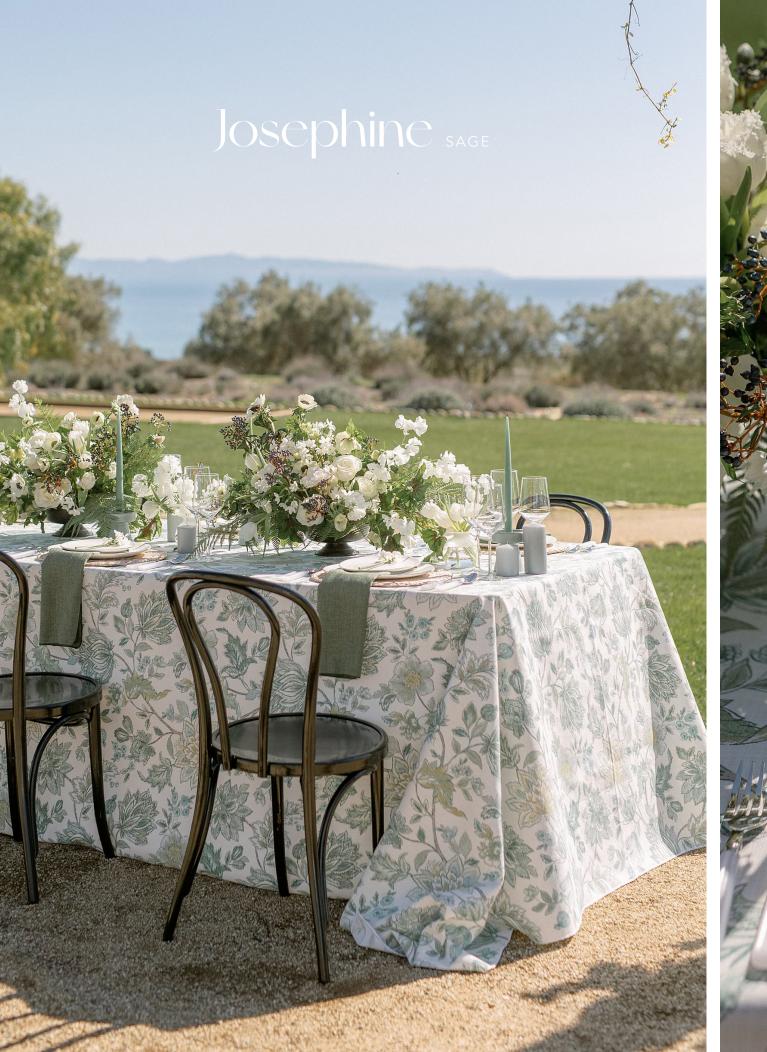

## COLLECTION

CAMILLE NATURAL

132" Round, 120" Round, 108" Round, 108"x156", 90"x156" & Table Runner

JULIETTE SAND

132" Round, 120" Round, 108" Round, 108"x156", 90"x156" & Table Runner

JOSEPHINE JOSEPHINE HONEY