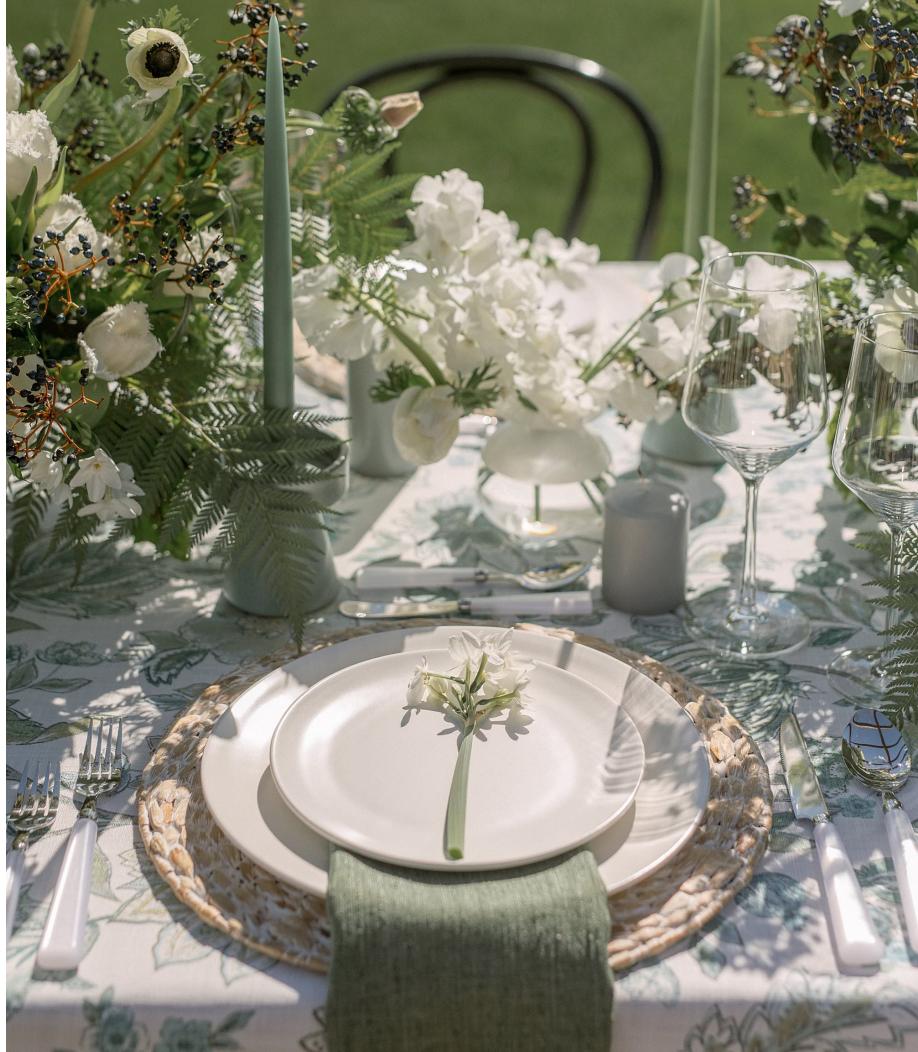

## COLLECTION

CAMILLE NATURAL

132" Round, 120" Round, 108" Round, 108"x156", 90"x156" & Table Runner

JULIETTE SAND

132" Round, 120" Round, 108" Round, 108"x156", 90"x156" & Table Runner

JOSEPHINE JOSEPHINE HONEY