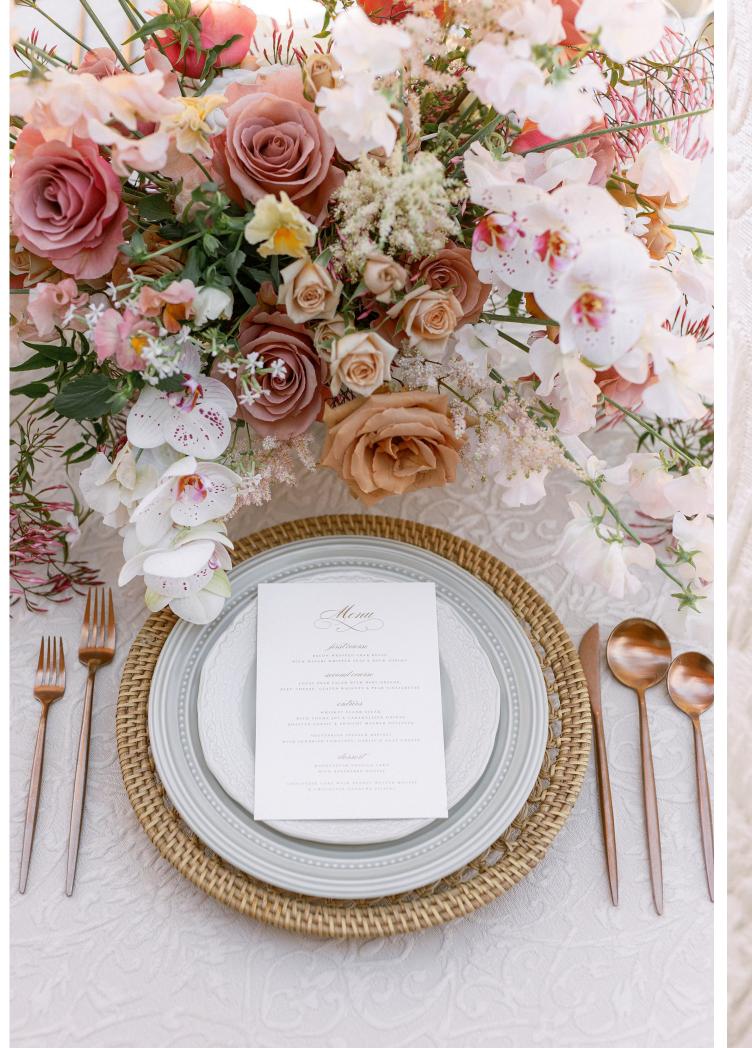

## COLLECTION

CAMILLE NATURAL

132" Round, 120" Round, 108" Round, 108"x156", 90"x156" & Table Runner

JULIETTE SAND

132" Round, 120" Round, 108" Round, 108"x156", 90"x156" & Table Runner

JOSEPHINE JOSEPHINE HONEY