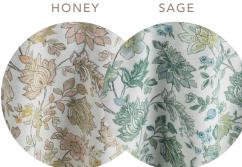

## COLLECTION

CAMILLE NATURAL

132" Round, 120" Round, 108" Round, 108"x156", 90"x156" & Table Runner

JULIETTE SAND

132" Round, 120" Round, 108" Round, 108"x156", 90"x156" & Table Runner

JOSEPHINE JOSEPHINE HONEY