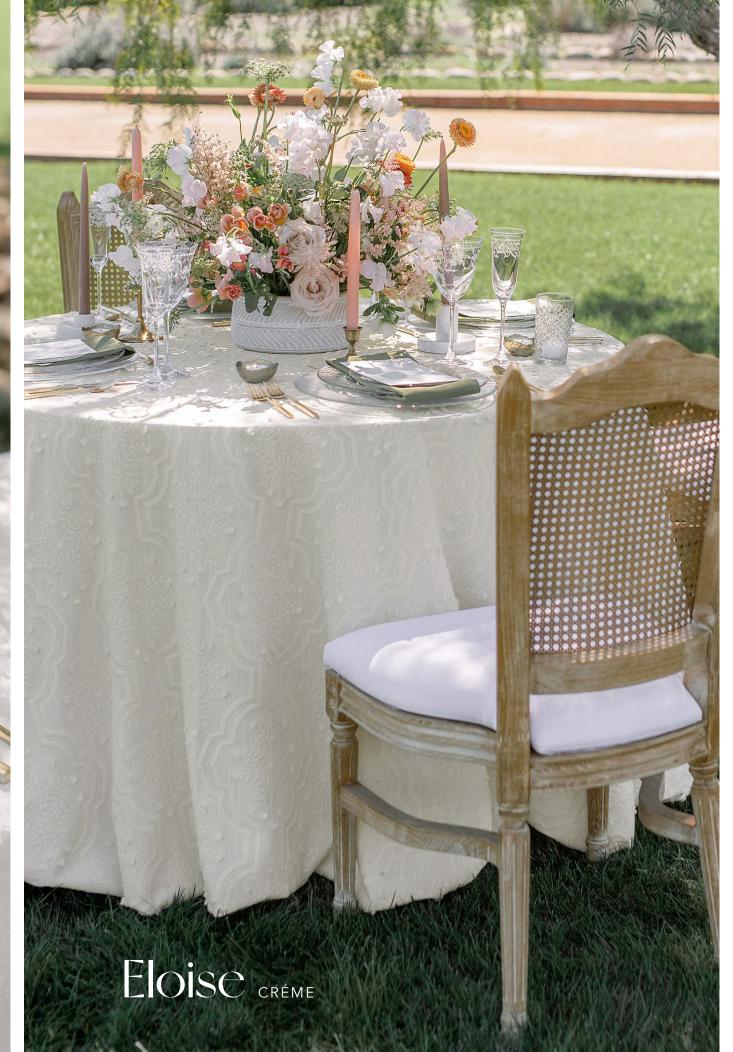

132" Round, 120" Round, 108" Round, 108"x156", 90"x156", Table Runner & Napkin

ATHENA NATURAL NAPKIN RING

ELOISE CRÉME

ELOISE

132" Round, 120" Round, 108" Round, 108"x156", 90"x156"

VERONA

ATHENA WHITEWASH NAPKIN RING