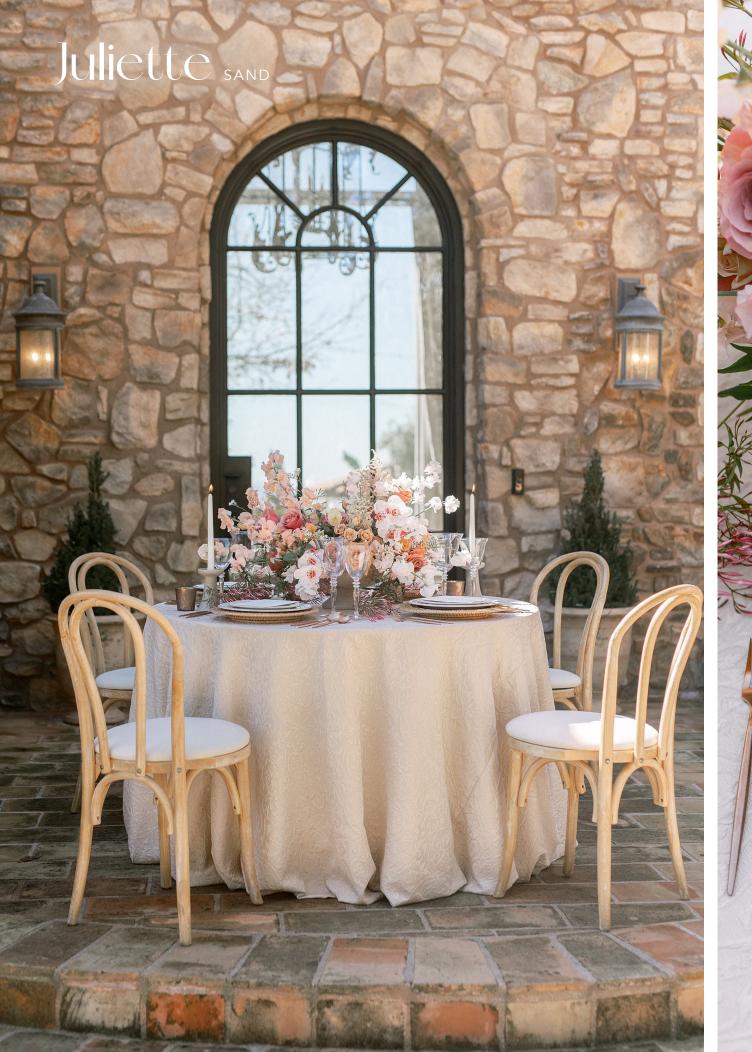

## COLLECTION

CAMILLE NATURAL

132" Round, 120" Round, 108" Round, 108"x156", 90"x156" & Table Runner

JULIETTE SAND

132" Round, 120" Round, 108" Round, 108"x156", 90"x156" & Table Runner

JOSEPHINE JOSEPHINE HONEY