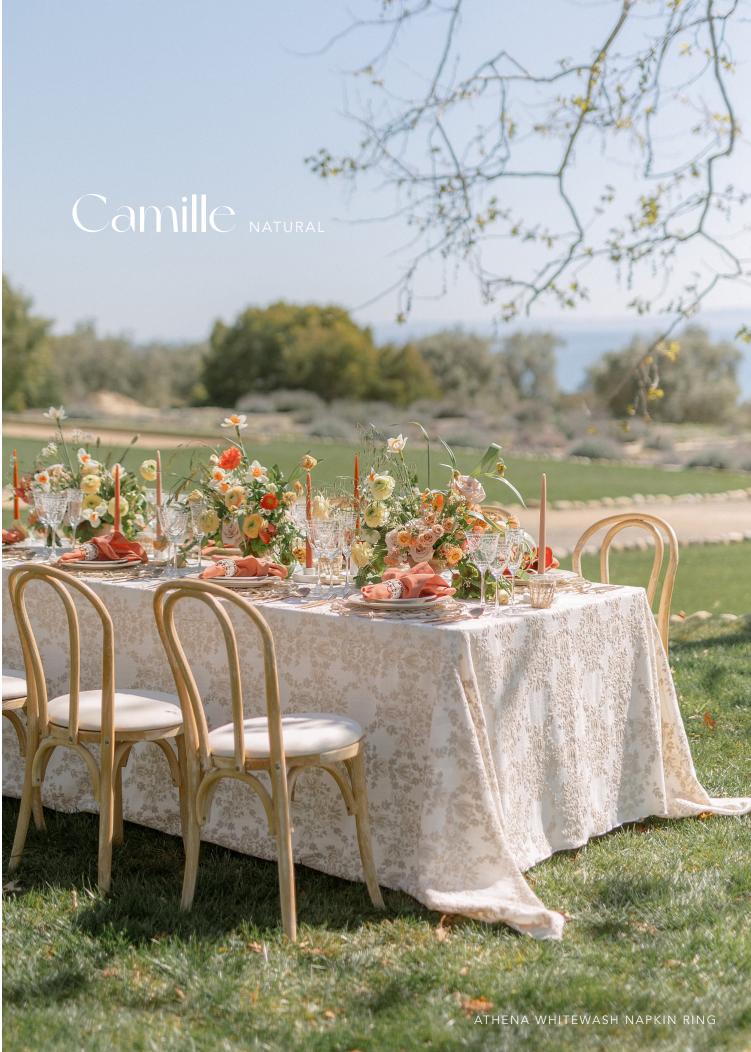

## COLLECTION

CAMILLE NATURAL

132" Round, 120" Round, 108" Round, 108"x156", 90"x156" & Table Runner

JULIETTE SAND

132" Round, 120" Round, 108" Round, 108"x156", 90"x156" & Table Runner

JOSEPHINE JOSEPHINE HONEY