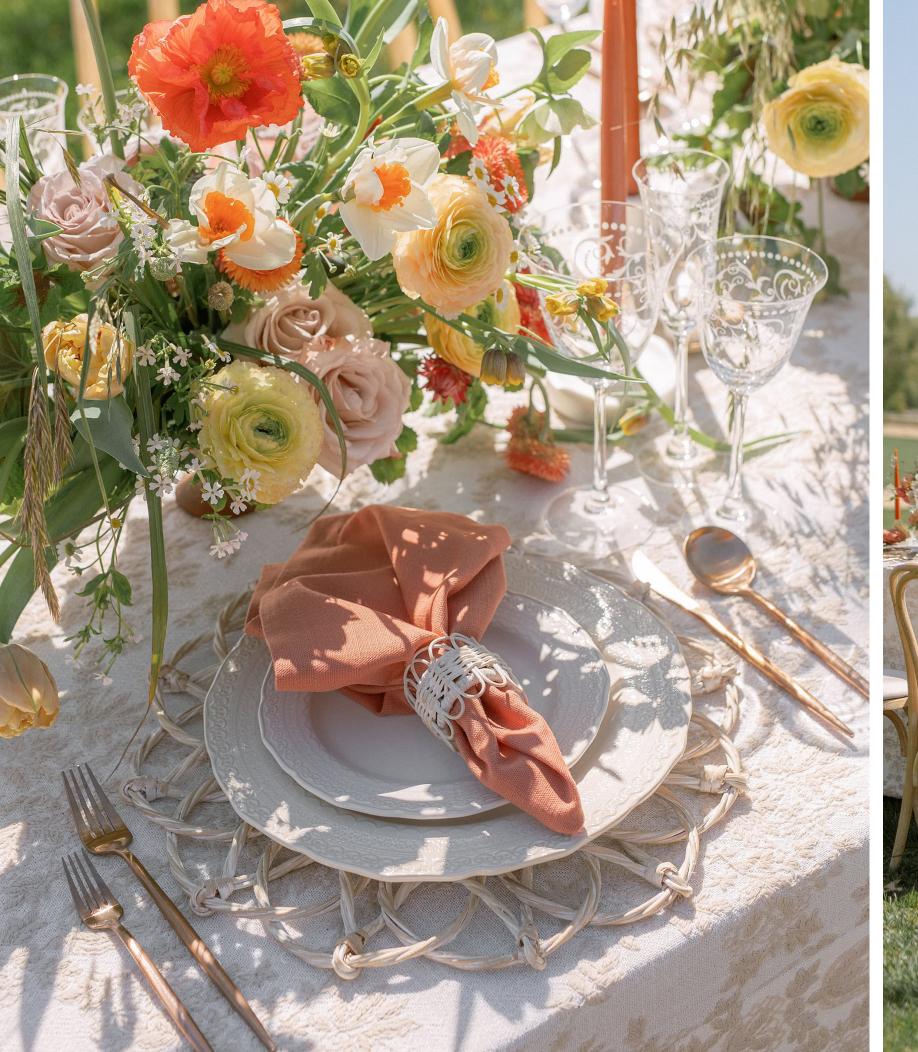

## COLLECTION

CAMILLE NATURAL

132" Round, 120" Round, 108" Round, 108"x156", 90"x156" & Table Runner

JULIETTE SAND

132" Round, 120" Round, 108" Round, 108"x156", 90"x156" & Table Runner

JOSEPHINE JOSEPHINE HONEY

132" Round, 120" Round, 108" Round, 108"x156", 90"x156", Table Runner & Napkin

ATHENA NATURAL NAPKIN RING

ELOISE CRÉME

ELOISE

132" Round, 120" Round, 108" Round, 108"x156", 90"x156"

VERONA

ATHENA WHITEWASH NAPKIN RING