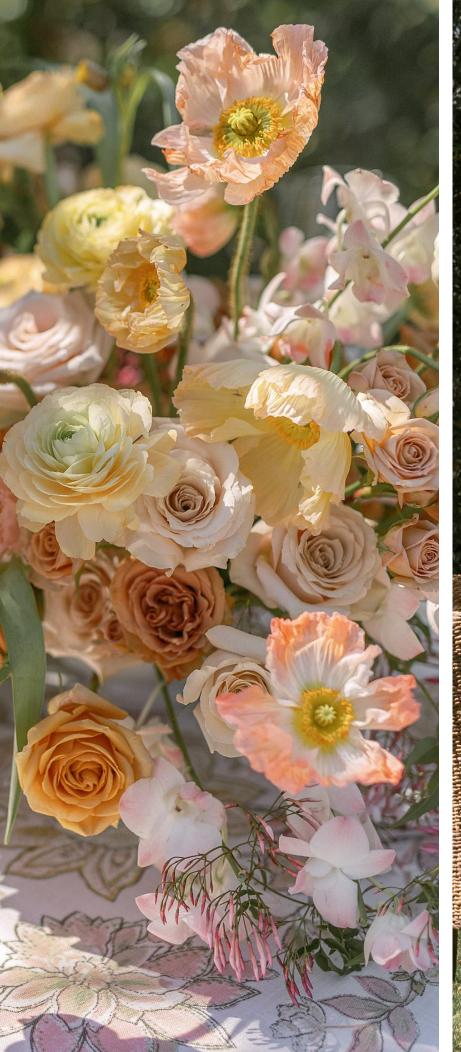

## COLLECTION

CAMILLE NATURAL

132" Round, 120" Round, 108" Round, 108"x156", 90"x156" & Table Runner

JULIETTE SAND

132" Round, 120" Round, 108" Round, 108"x156", 90"x156" & Table Runner

JOSEPHINE JOSEPHINE HONEY