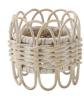

132" Round, 120" Round, 108" Round, 108"x156", 90"x156", Table Runner & Napkin

ATHENA NATURAL NAPKIN RING

ELOISE CRÉME

ELOISE

132" Round, 120" Round, 108" Round, 108"x156", 90"x156"

VERONA

ATHENA WHITEWASH NAPKIN RING