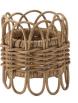

132" Round, 120" Round, 108" Round, 108"x156", 90"x156", Table Runner & Napkin

ATHENA NATURAL NAPKIN RING

ELOISE CRÉME

ELOISE

132" Round, 120" Round, 108" Round, 108"x156", 90"x156"

VERONA

ATHENA WHITEWASH NAPKIN RING