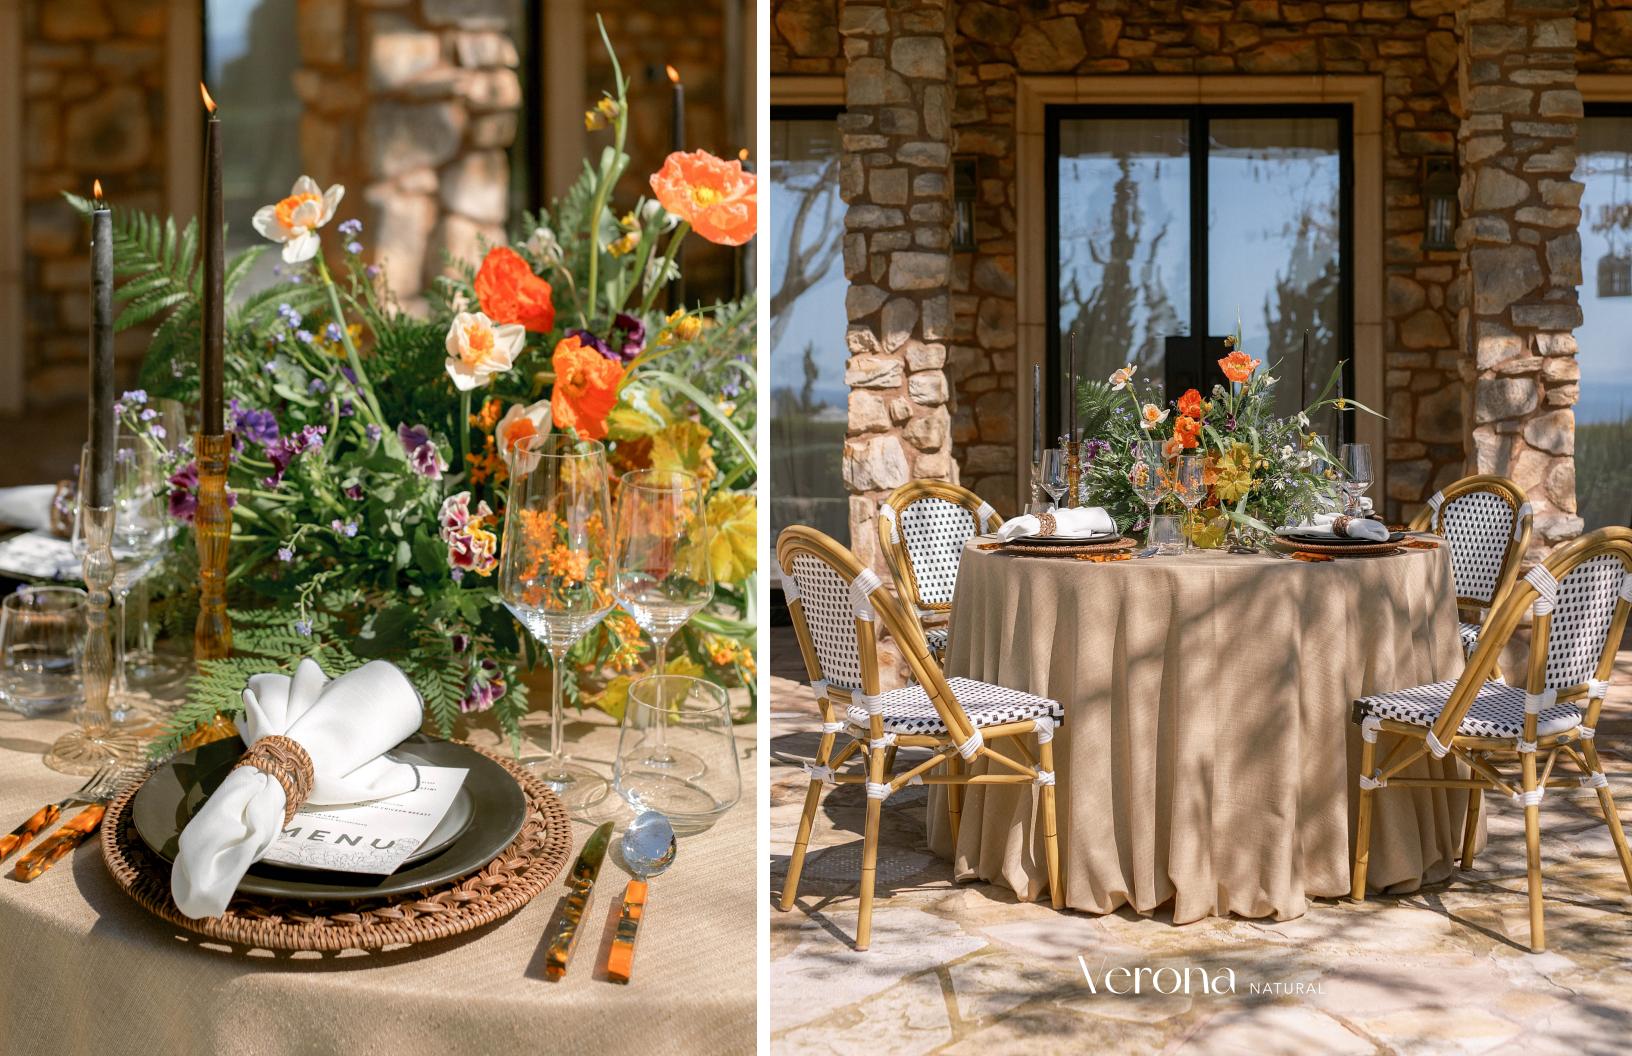

VERONA VERONA VERONA VERONA GLACIER SHELL

132" Round, 120" Round, 108" Round, 108"x156", 90"x156", Table Runner & Napkin

Emily Loeppke Photography

Coco Rose Floral Design

Town & Country Event Rentals

Royal Rancho Bookings