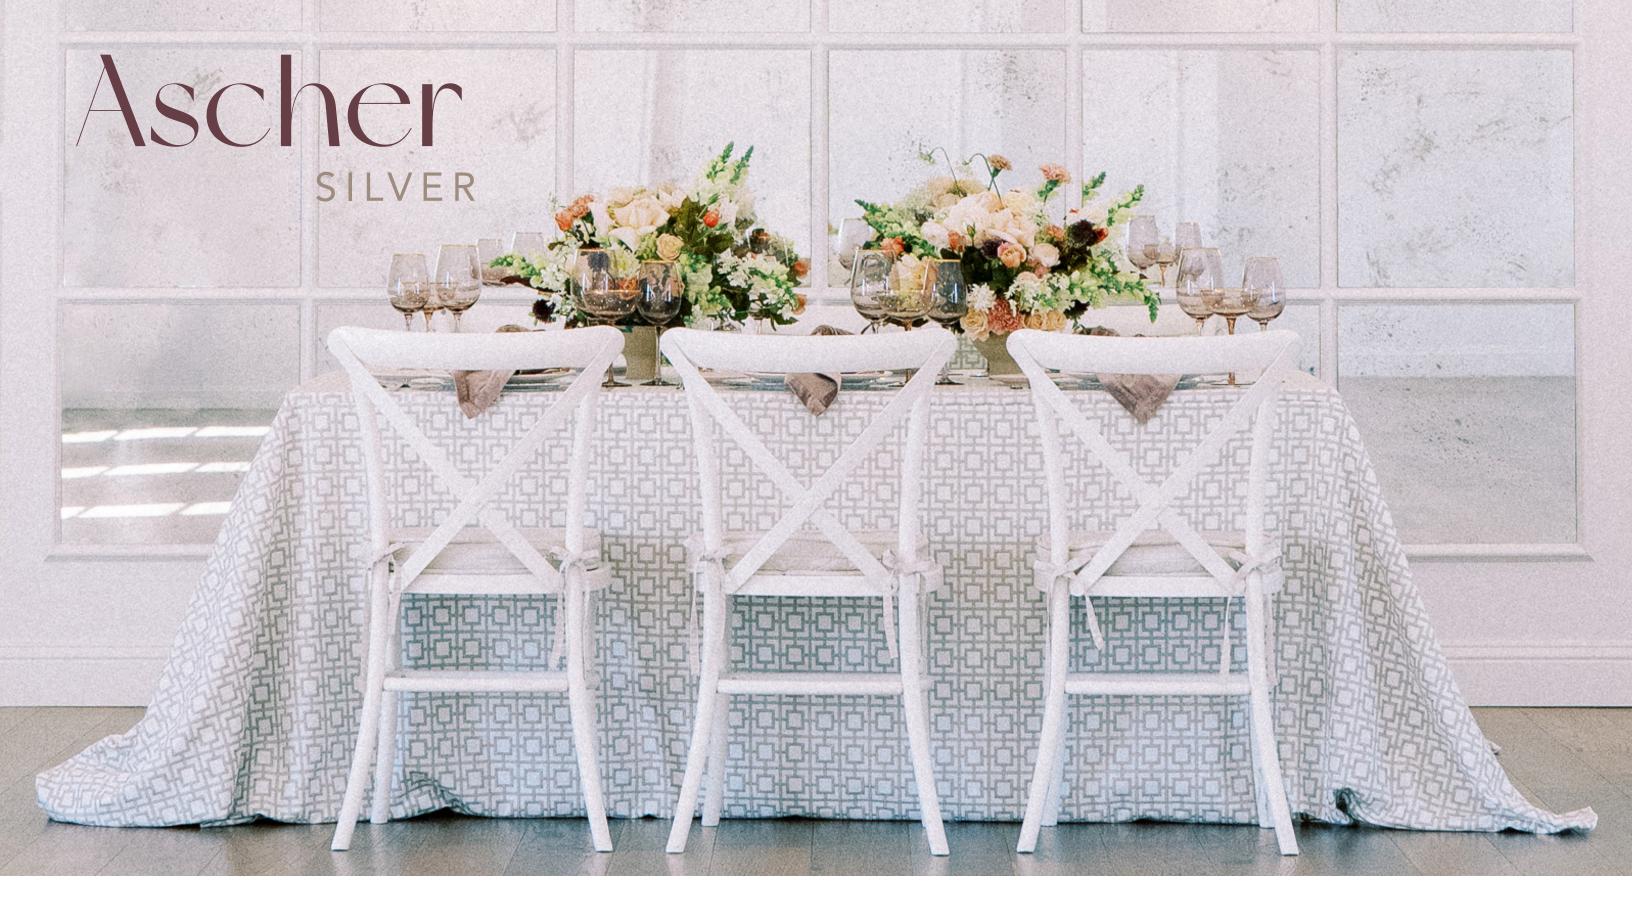

Add a little sparkle and shine to your table with Ascher Silver. This embroidered cloth is reminiscent of asscher cut diamonds in a soft grey with a hint of shine. Style bold and modern or clean and classic; in any style this cloth is a real gem.