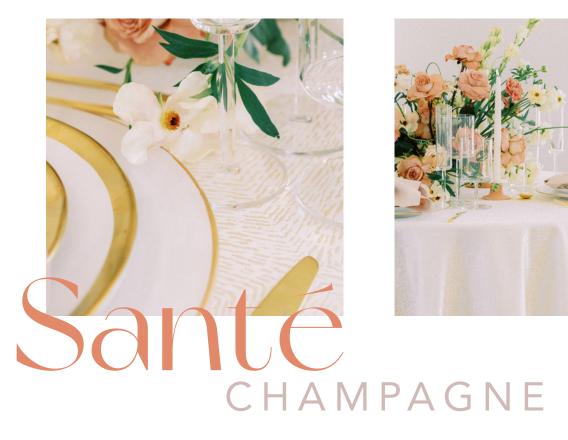

Santé is an effervescent design rich with texture. Shimmer and shine will dazzle your guests and the luxurious hand feels exquisite. Bring an air of sophisticated celebration and a warm metallic glow to the table, sure to enchant and entrance.