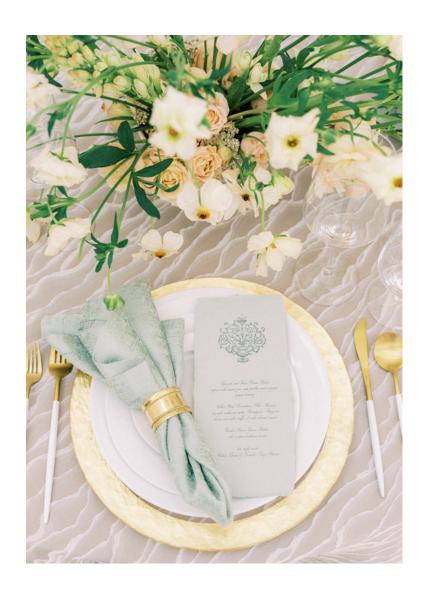

# Crystal COLLECTION OUIO

BBJ LATAVOLA

SPECIALTY LINEN



## Effervescent Allure

Dance through dazzling prismatic glamour and breathtaking misty allure with our Crystal Cloud Collection. Full of wonderment and timeless beauty, this collection features unique and awestriking formations destined for stratospheric inspiration.













Santé is an effervescent design rich with texture. Shimmer and shine will dazzle your guests and the luxurious hand feels exquisite. Bring an air of sophisticated celebration and a warm metallic glow to the table, sure to enchant and entrance.





This dreamy tablecloth has an abstract design suggestive of billowing clouds scattered across the sky. A warm taupe with a raised, organic texture in ivory compliment an array of styles and decor choices. This linen is simply atmospheric.







Like ice covered boughs, Balsam Frost has an icy silver hue with embroidered offshoots in an all-over pattern that creates movement. A beautiful neutral with extra special details, this cloth is the perfect eyecatching backdrop for tabletops year 'round.



Add a little sparkle and shine to your table with Ascher Silver. This embroidered cloth is reminiscent of asscher cut diamonds in a soft grey with a hint of shine. Style bold and modern or clean and classic; in any style this cloth is a real gem.

Hidden Garden Fog

A soft, romantic greige in