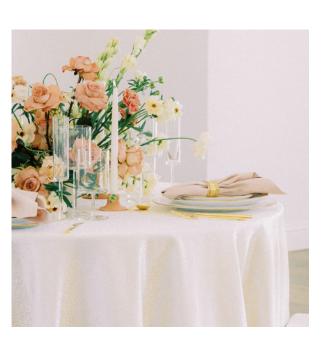

Santé is an effervescent design rich with texture. Shimmer and shine will dazzle your guests and the luxurious hand feels exquisite. Bring an air of sophisticated celebration and a warm metallic glow to the table, sure to enchant and entrance.