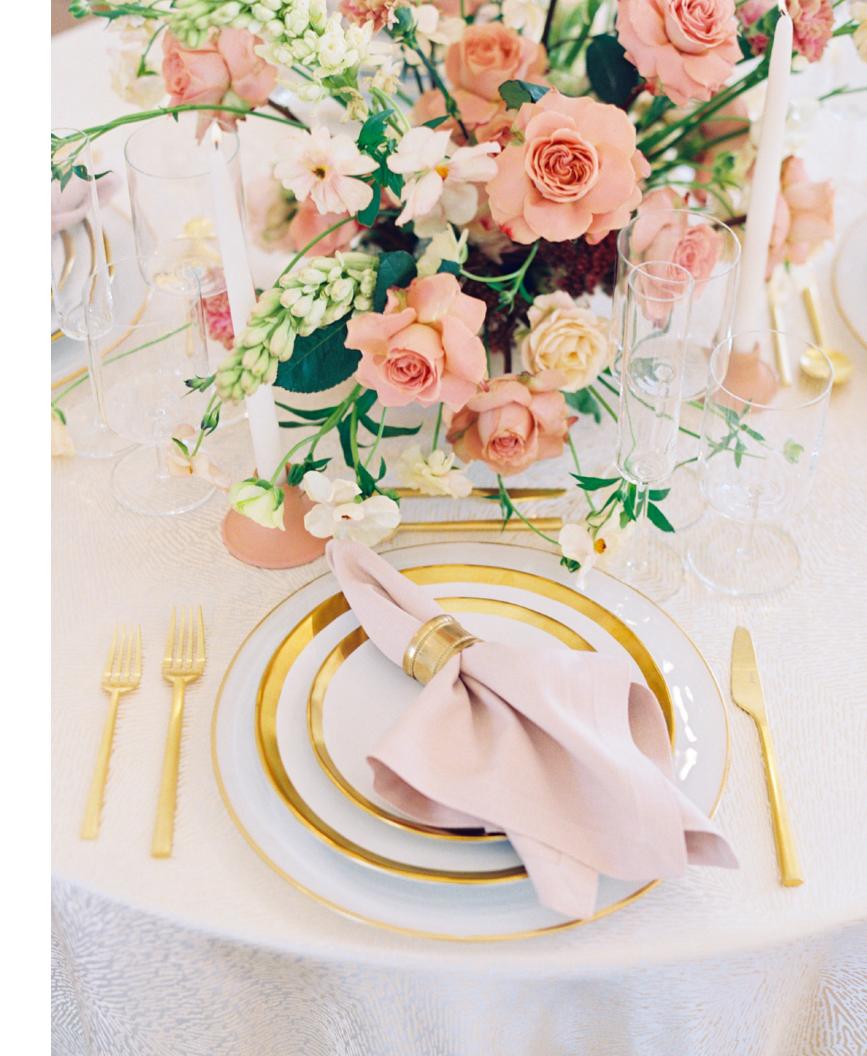

Santé is an effervescent design rich with texture. Shimmer and shine will dazzle your guests and the luxurious hand feels exquisite. Bring an air of sophisticated celebration and a warm metallic glow to the table, sure to enchant and entrance.