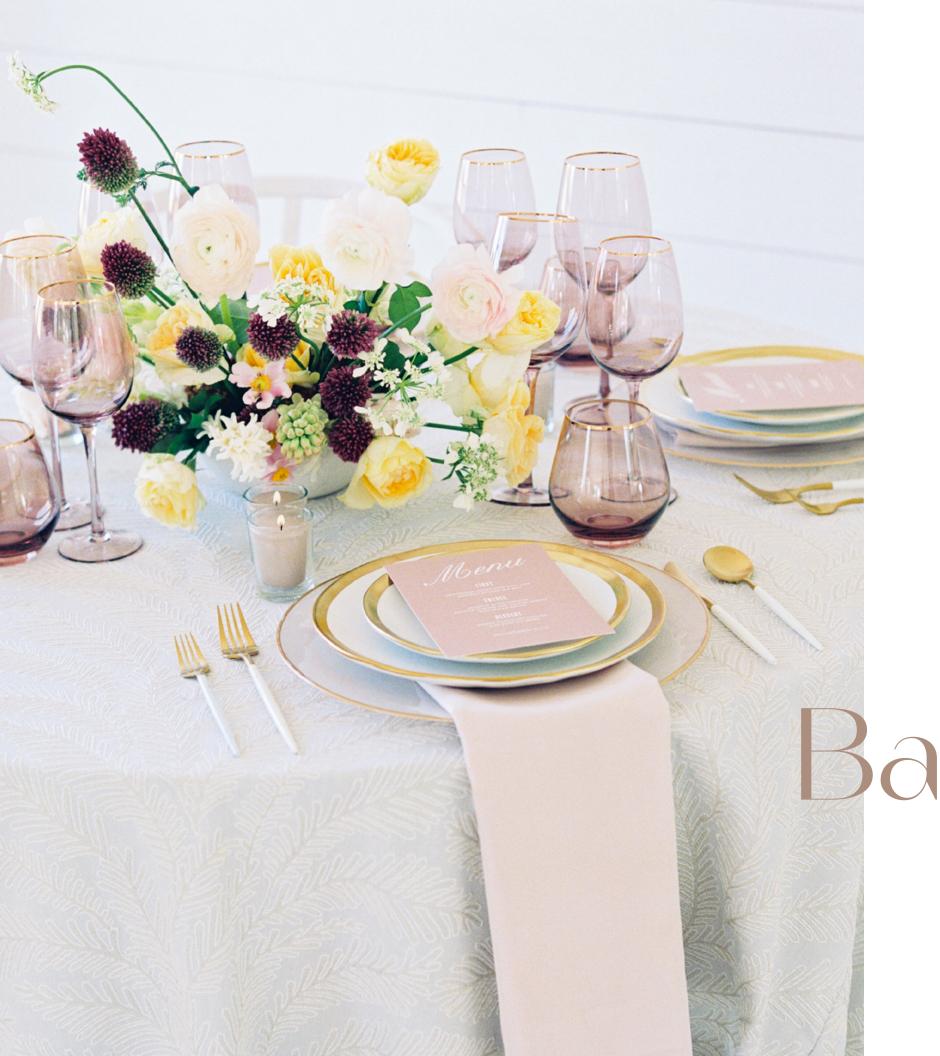

Like ice covered boughs, Balsam Frost has an icy silver hue with embroidered offshoots in an all-over pattern that creates movement. A beautiful neutral with extra special details, this cloth is the perfect eyecatching backdrop for tabletops year 'round.