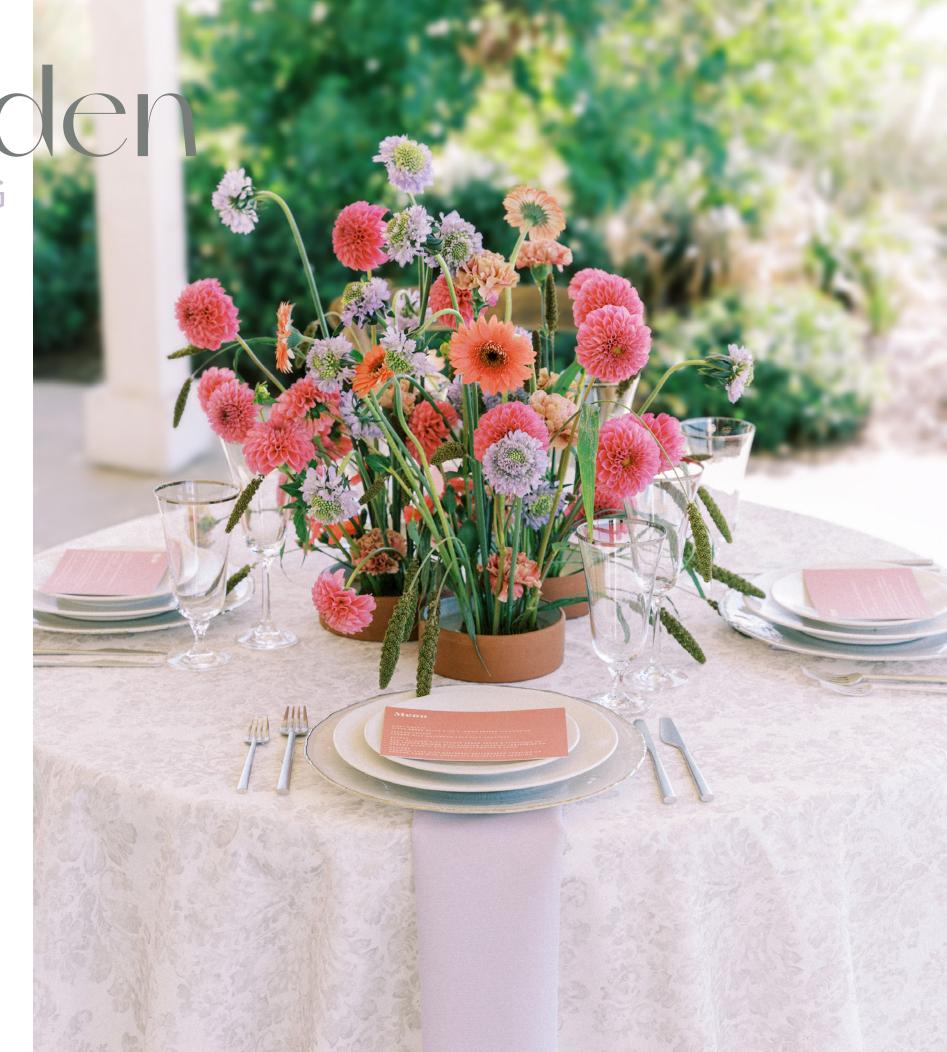

Hidden Garden Fog

A soft, romantic greige in a classic damask pattern. Hidden Garden Fog has the look of misty fog rolling in, creating soft variations in color and hue. Perfect for garden parties and ballrooms alike, this versatile design is a timeless choice that's easy to make.