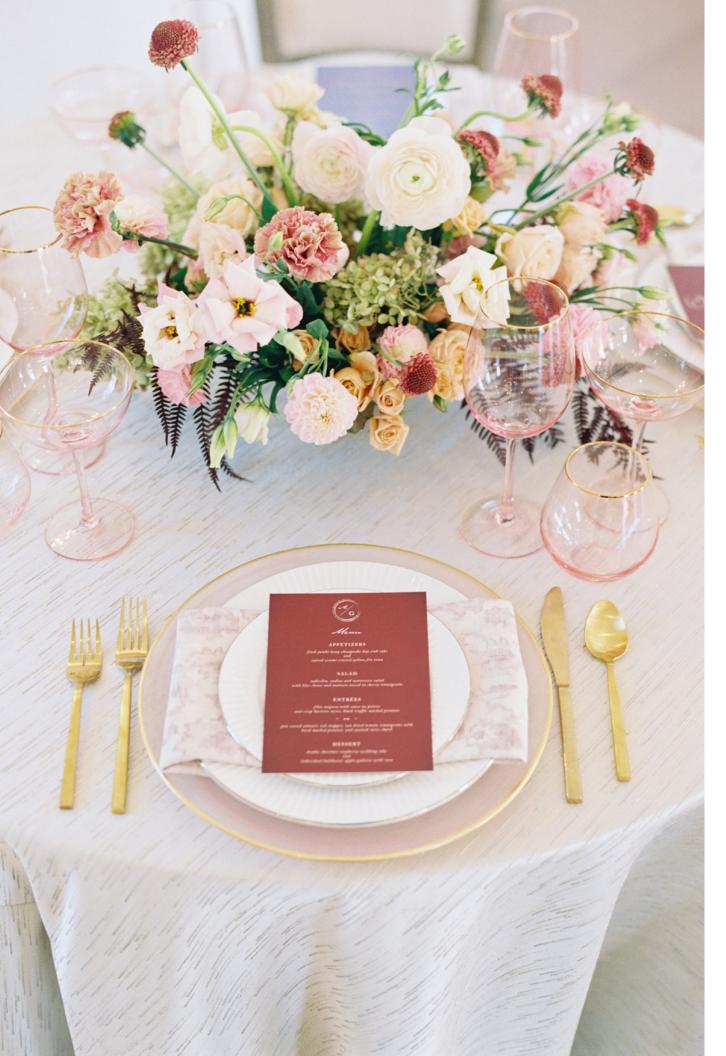

This dreamy tablecloth has an abstract design suggestive of billowing clouds scattered across the sky. A warm taupe with a raised, organic texture in ivory compliment an array of styles and decor choices. This linen is simply atmospheric.