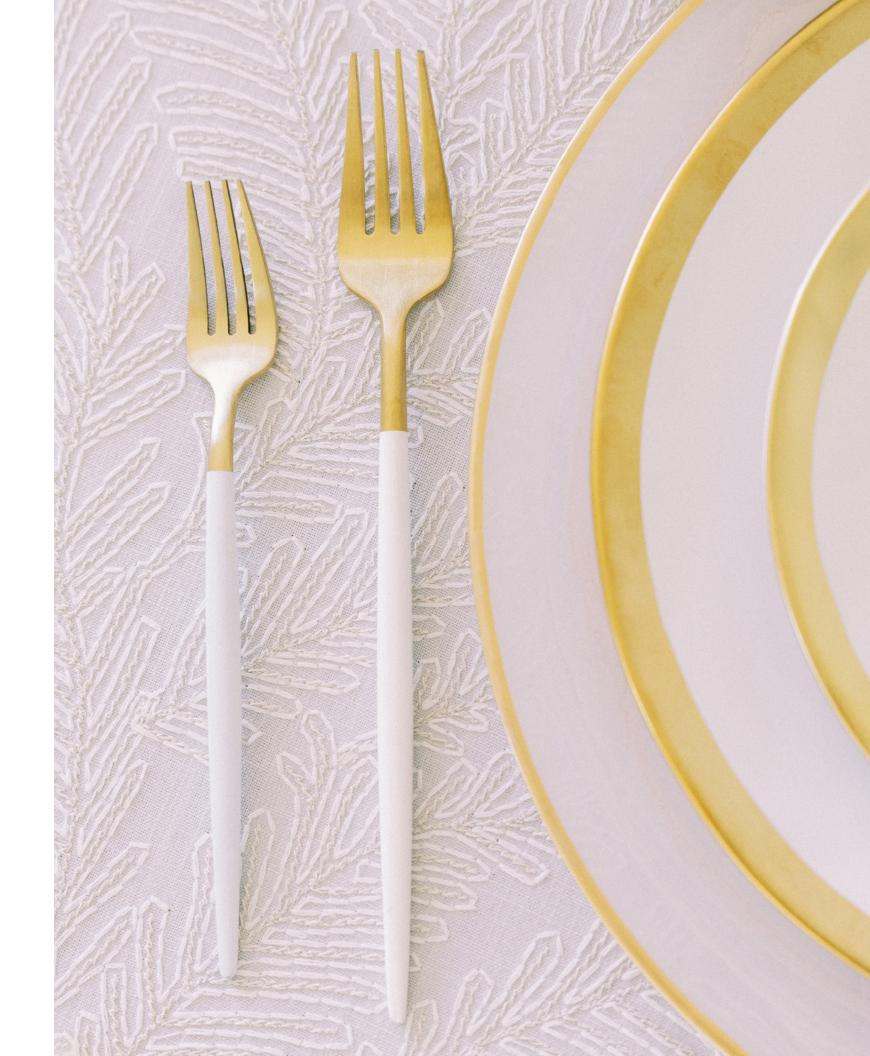

Like ice covered boughs, Balsam Frost has an icy silver hue with embroidered offshoots in an all-over pattern that creates movement. A beautiful neutral with extra special details, this cloth is the perfect eyecatching backdrop for tabletops year 'round.

Add a little sparkle and shine to your table with Ascher Silver. This embroidered cloth is reminiscent of asscher cut diamonds in a soft grey with a hint of shine. Style bold and modern or clean and classic; in any style this cloth is a real gem.