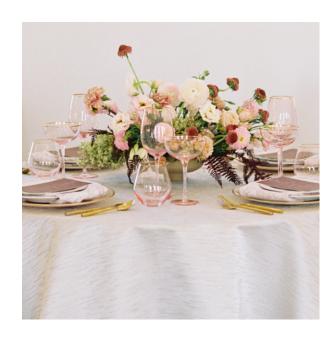

This dreamy tablecloth has an abstract design suggestive of billowing clouds scattered across the sky. A warm taupe with a raised, organic texture in ivory compliment an array of styles and decor choices. This linen is simply atmospheric.