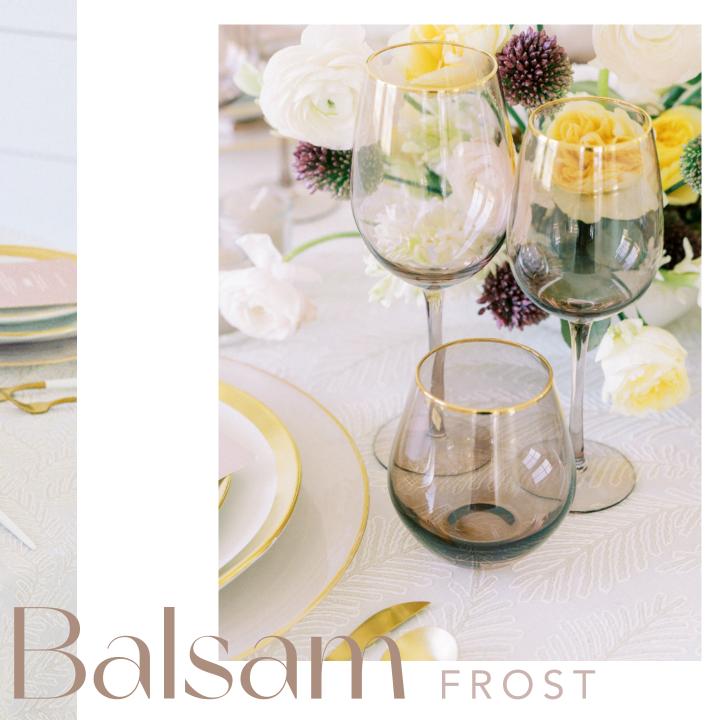

Like ice covered boughs, Balsam Frost has an icy silver hue with embroidered offshoots in an all-over pattern that creates movement. A beautiful neutral with extra special details, this cloth is the perfect eyecatching backdrop for tabletops year 'round.