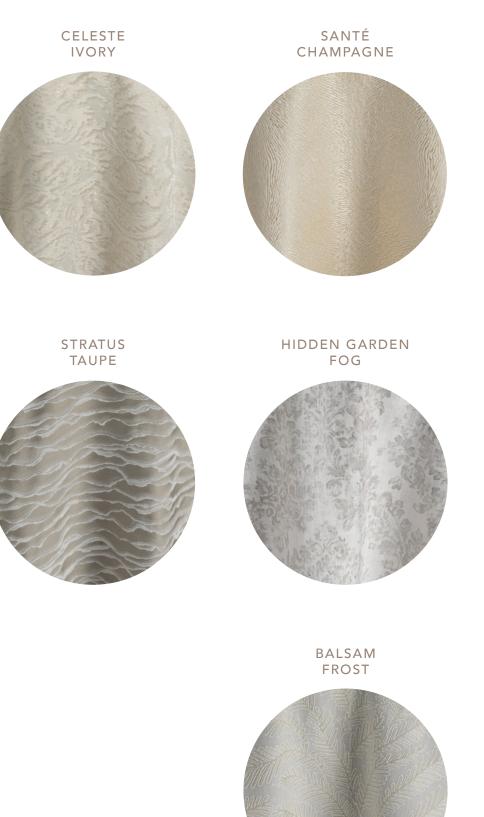

Santé is an effervescent design rich with texture. Shimmer and shine will dazzle your guests and the luxurious hand feels exquisite. Bring an air of sophisticated celebration and a warm metallic glow to the table, sure to enchant and entrance.

This dreamy tablecloth has an abstract design suggestive of billowing clouds scattered across the sky. A warm taupe with a raised, organic texture in ivory compliment an array of styles and decor choices. This linen is simply atmospheric.

Like ice covered boughs, Balsam Frost has an icy silver hue with embroidered offshoots in an all-over pattern that creates movement. A beautiful neutral with extra special details, this cloth is the perfect eyecatching backdrop for tabletops year 'round.

Hidden Garden Fog

A soft, romantic greige in a classic damask pattern. Hidden Garden Fog has the look of misty fog rolling in, creating soft variations in color and hue. Perfect for garden parties and ballrooms alike, this versatile design is a timeless choice that's easy to make.

Like celestial stars strewn across a bright sky, Celeste is a glimmering cloth with a subtle play of matte and shine. These contrasting textures made of an ivory, woven fabric with a whisper of faint gold, will create an alluring atmosphere with just a hint of pattern.