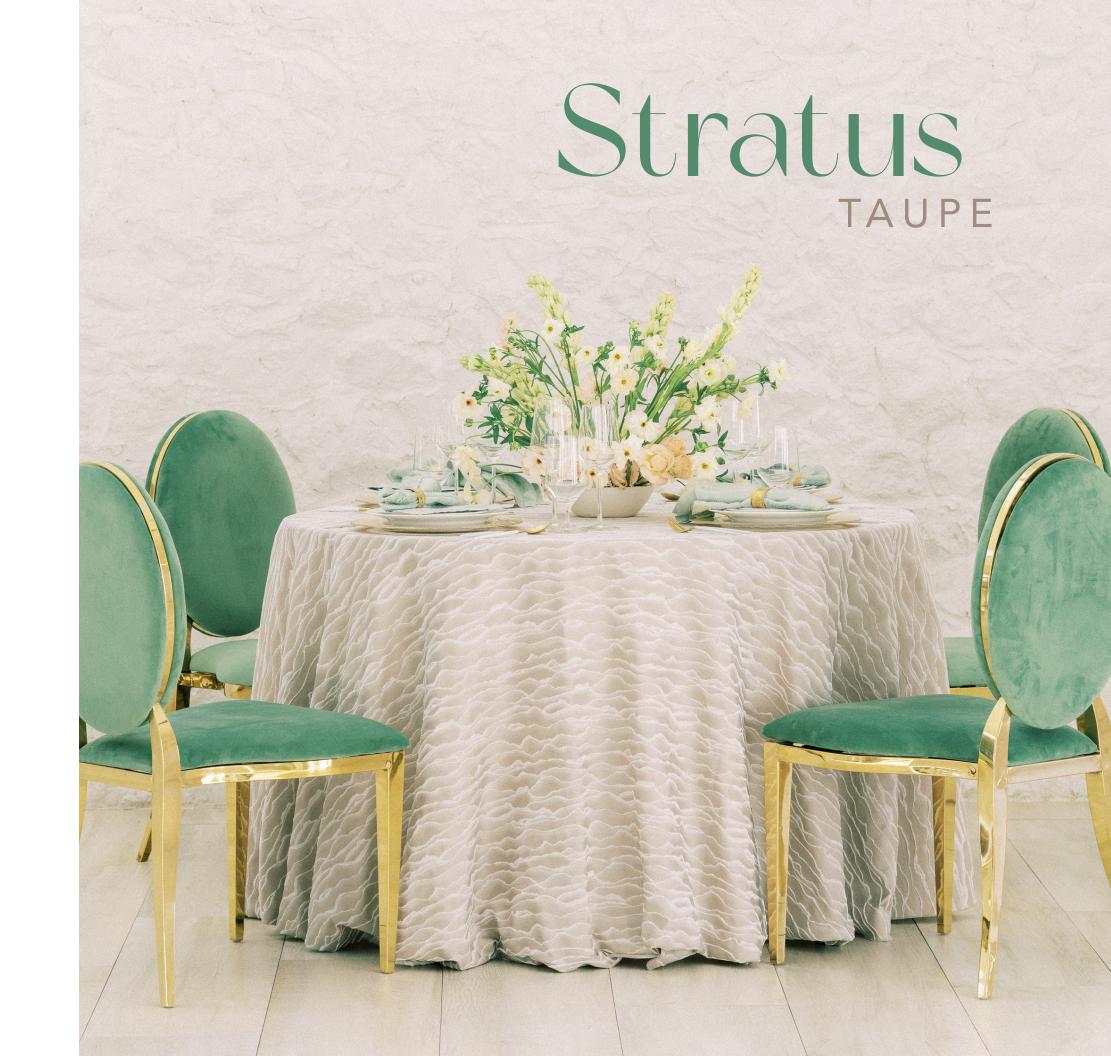

This dreamy tablecloth has an abstract design suggestive of billowing clouds scattered across the sky. A warm taupe with a raised, organic texture in ivory compliment an array of styles and decor choices. This linen is simply atmospheric.