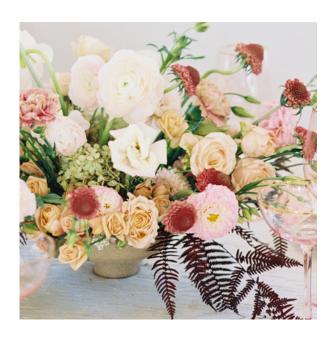

This dreamy tablecloth has an abstract design suggestive of billowing clouds scattered across the sky. A warm taupe with a raised, organic texture in ivory compliment an array of styles and decor choices. This linen is simply atmospheric.