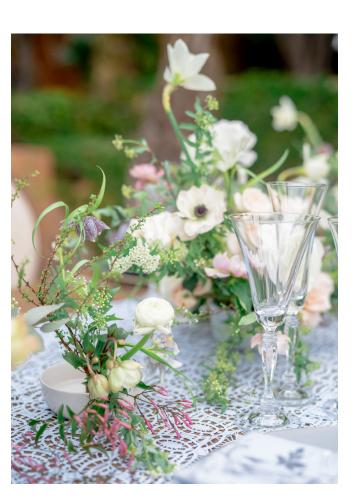

### FRENCH TOILE

An enchanting garden scene of grey flowers and leaves against a soft seafoam background will make you feel like you're stepping into a Parisian garden. Reminiscent of a quite morning in the countryside, this charming print will bring elegance and grace to any table.

Available in 132" Round, 120" Round, 108" Round, 108"x156" (8' King's Drape), 90"x156" (8' Table Drape), Table Runner, Napkin