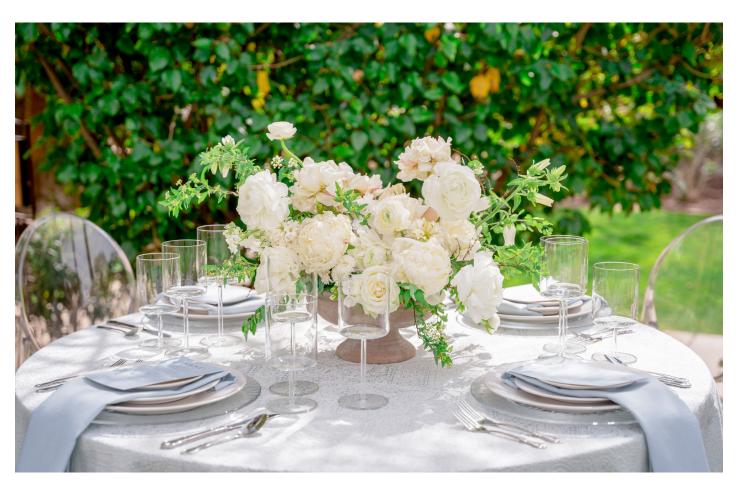

### VICTORIAN LACE

A lavish and exquisite lace embroidery pattern adorns this soft, grey fabric. The perfect way to elevate any occasion and add a touch of luxury and romance.

Available in 132" Round, 120" Round, 108" Round, 108"x156" (8' King's Drape), 90"x156" (8' Table Drape)

### B E A T R I C E G A R D E N

The beautiful, white, textured, scroll pattern set agaist a pale, mist ground exudes an etheral sensibility. Both intricate and calm, like a well-tended garden, this linen is a versitile and exquisite option for any design.