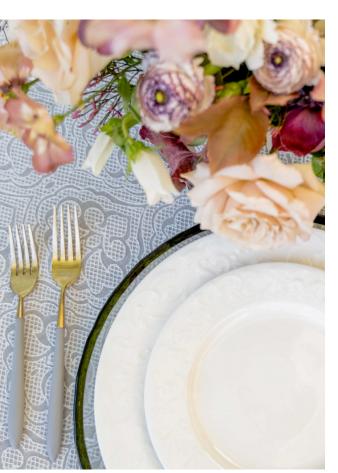

### VICTORIAN LACE

A lavish and exquisite lace embroidery pattern adorns this soft, grey fabric. The perfect way to elevate any occasion and add a touch of luxury and romance.

Available in 132" Round, 120" Round, 108" Round, 108"x156" (8' King's Drape), 90"x156" (8' Table Drape)