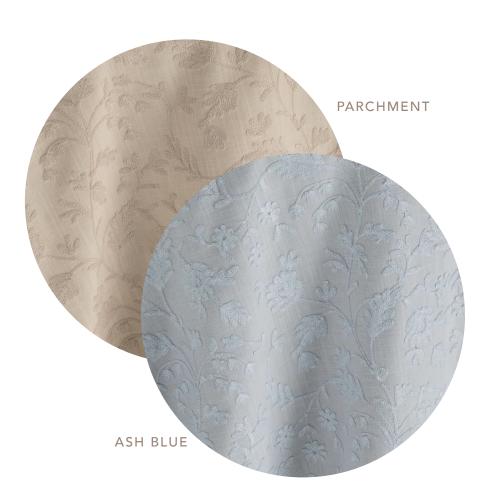

### MONARCH

Rich with texture, Monarch comes in a soft, grey color with an intricate fleur de lis embroidered pattern. Lend a touch of royal elegance to your tabletop with this striking design fit for a Queen.

### VICTORIAN LACE

A lavish and exquisite lace embroidery pattern adorns this soft, grey fabric. The perfect way to elevate any occasion and add a touch of luxury and romance.

Available in 132" Round, 120" Round, 108" Round, 108"x156" (8' King's Drape), 90"x156" (8' Table Drape)