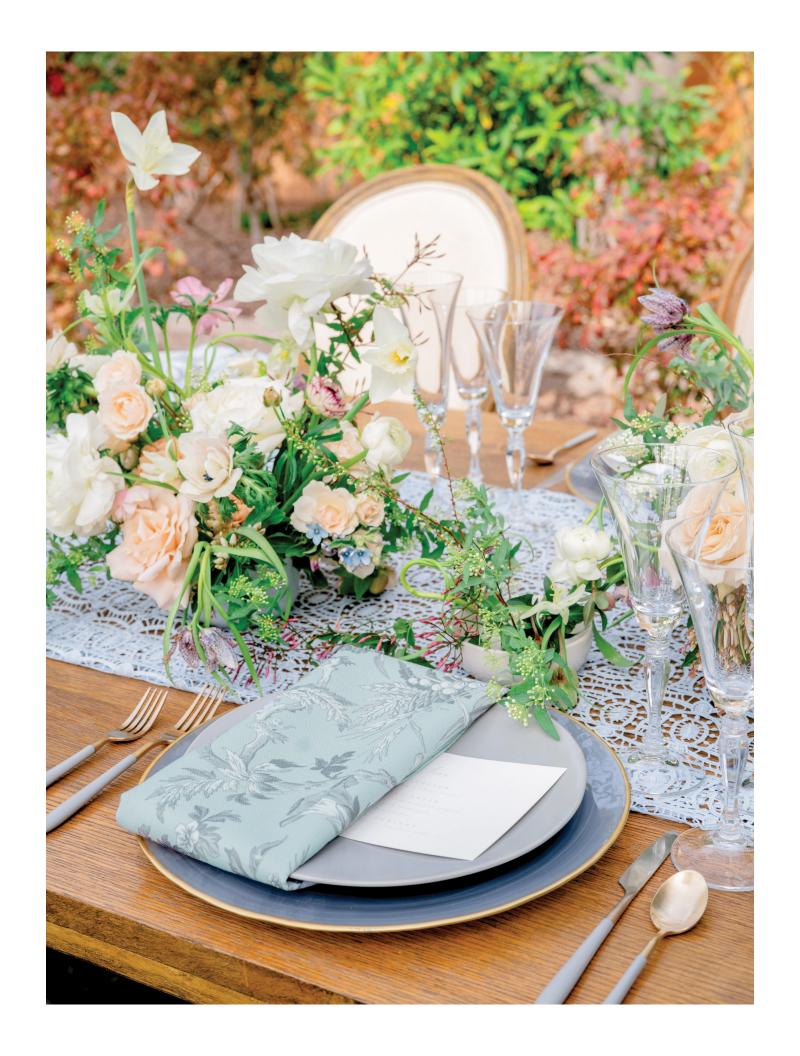

### FRENCH TOILE

An enchanting garden scene of grey flowers and leaves against a soft seafoam background will make you feel like you're stepping into a Parisian garden. Reminiscent of a quite morning in the countryside, this charming print will bring elegance and grace to any table.

Available in 132" Round, 120" Round, 108" Round, 108"x156" (8' King's Drape), 90"x156" (8' Table Drape), Table Runner, Napkin