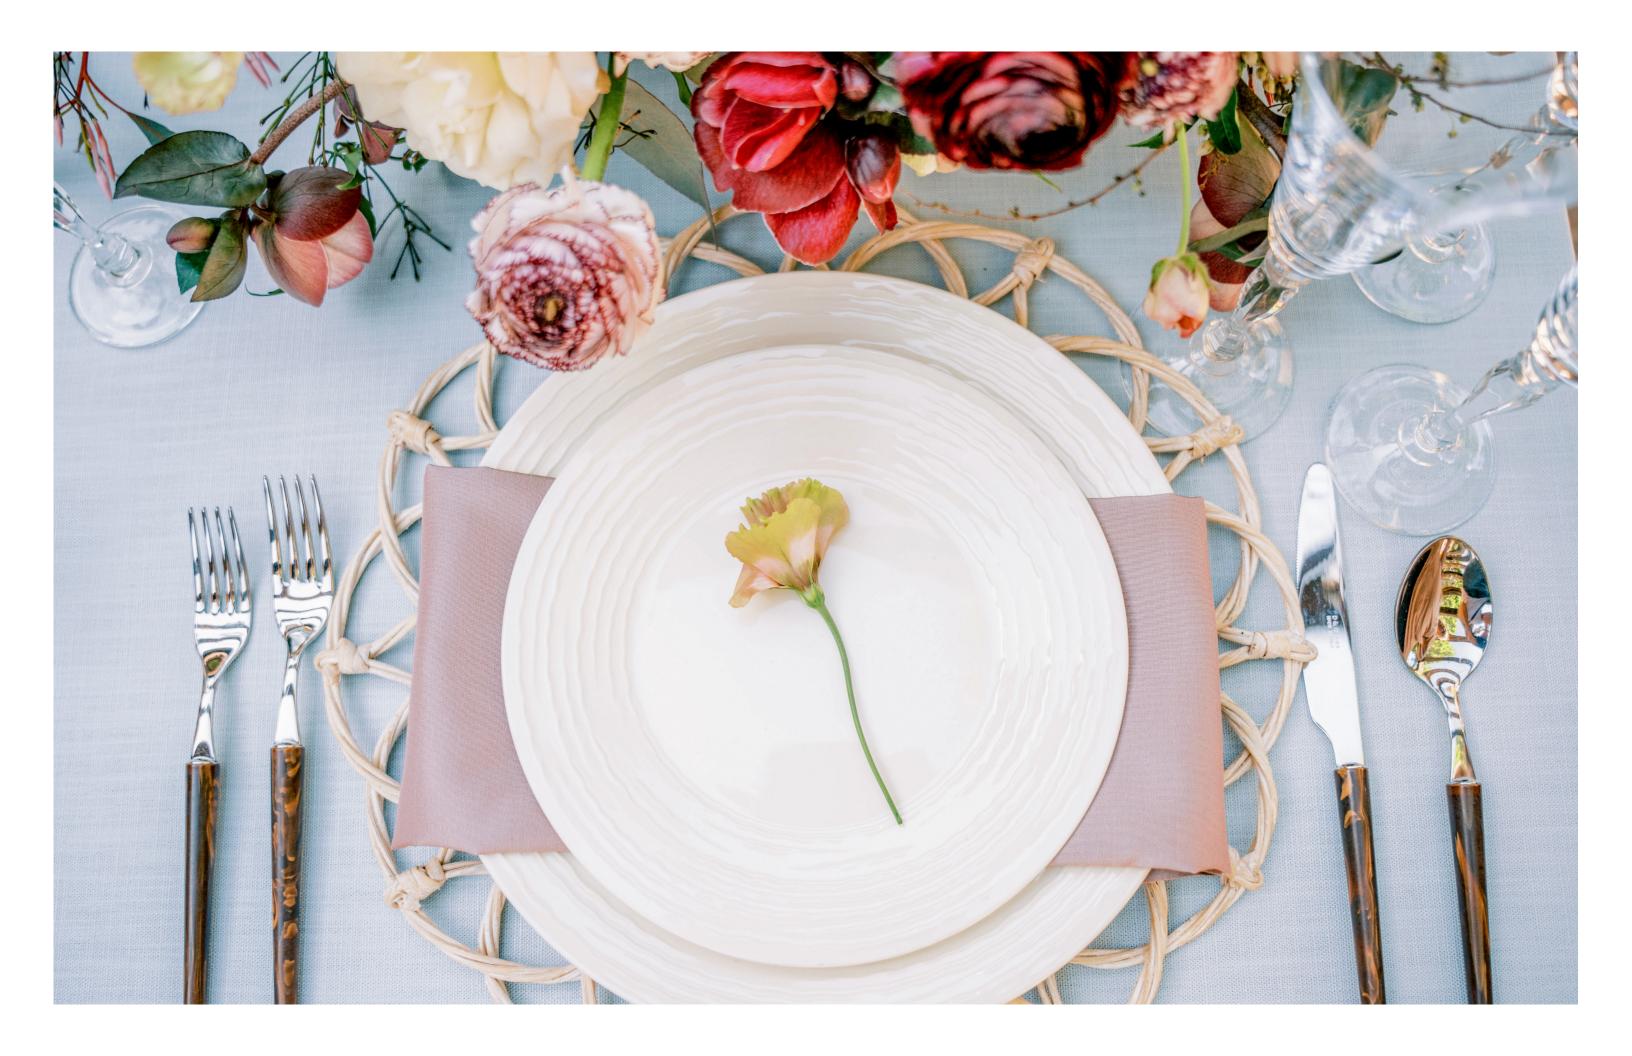

### SONOMA

A touch of natural elegance with this soft, textured fabric in a frosty blue hue. The woven fabric has a linen-like texture and this refreshing color will provide a cooling contrast to other colors in your palette.

Available in 132" Round, 120" Round, 108" Round, 108"x156" (8' King's Drape), 90"x156"(8' Table Drape), Table Runner, Napkin