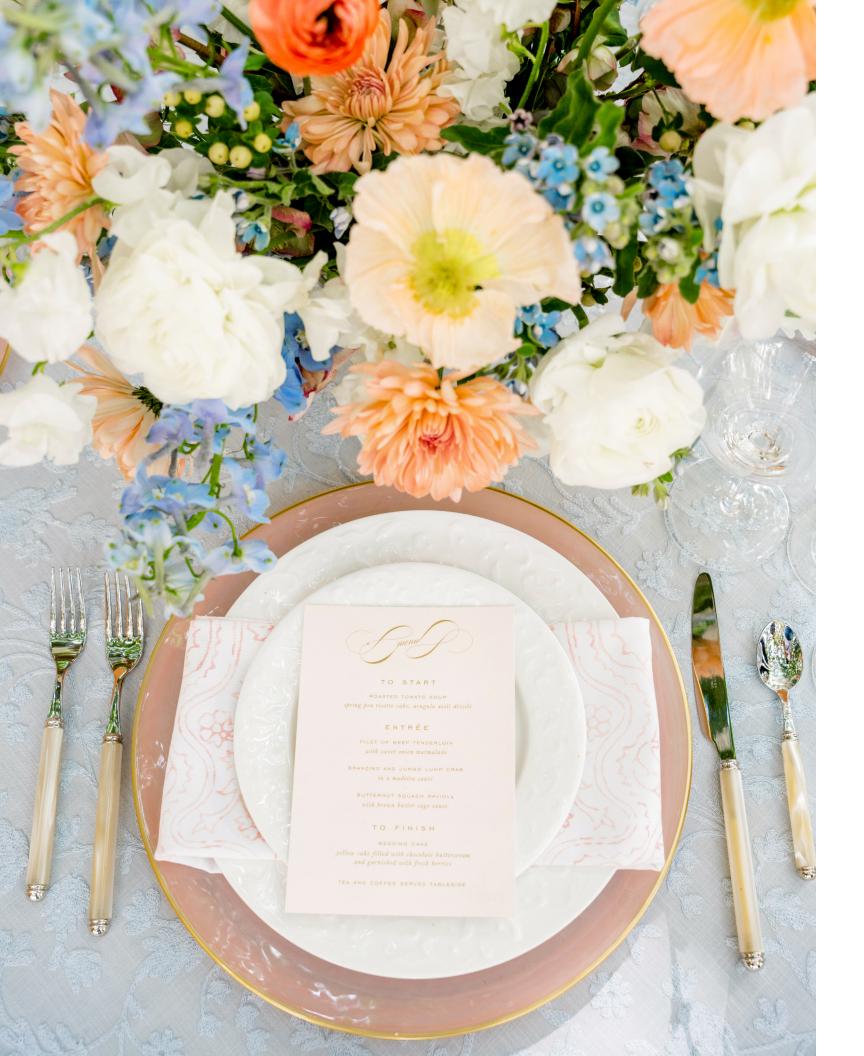

### B E A T R I C E G A R D E N

The beautiful, white, textured, scroll pattern set agaist a pale, mist ground exudes an etheral sensibility. Both intricate and calm, like a well-tended garden, this linen is a versitile and exquisite option for any design.

Available in 132" Round, 120" Round, 108" Round, 108"x156" (8' King's Drape), 90"x156" (8' Table Drape), Table Runner