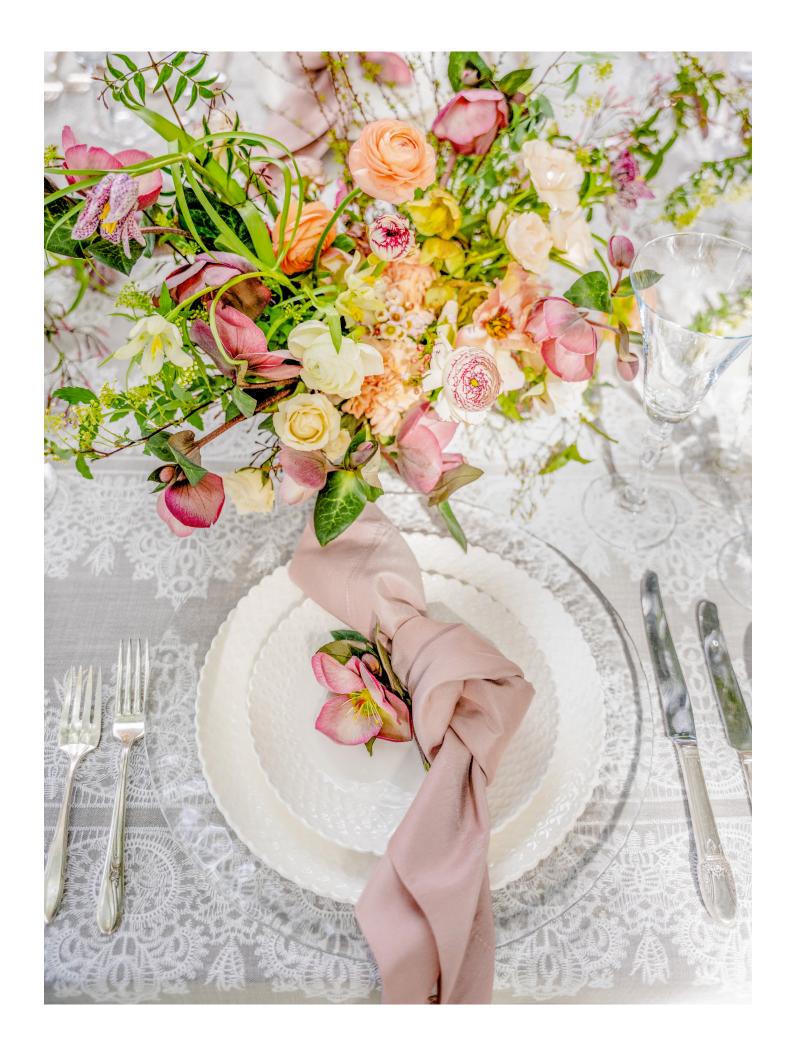

### VICTORIAN LACE

A lavish and exquisite lace embroidery pattern adorns this soft, grey fabric. The perfect way to elevate any occasion and add a touch of luxury and romance.

Available in 132" Round, 120" Round, 108" Round, 108"x156" (8' King's Drape), 90"x156" (8' Table Drape)