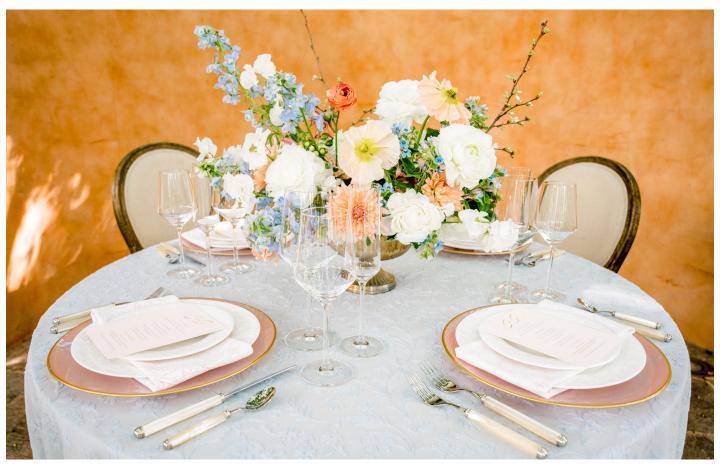

### B E A T R I C E G A R D E N

The beautiful, white, textured, scroll pattern set agaist a pale, mist ground exudes an etheral sensibility. Both intricate and calm, like a well-tended garden, this linen is a versitile and exquisite option for any design.

Available in 132" Round, 120" Round, 108" Round, 108"x156" (8' King's Drape), 90"x156" (8' Table Drape), Table Runner