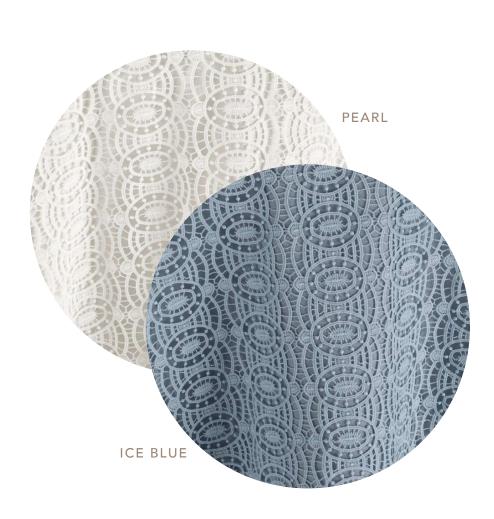

### HEIRLOOM

An heirloom in the making, this delicate lace pattern is available in a pale, dusty blue and soft, pearl white.

Available in 132" Round, 120" Round, 108" Round, 108"x156" (8' King's Drape), 90"x156"(8' Table Drape), Table Runner