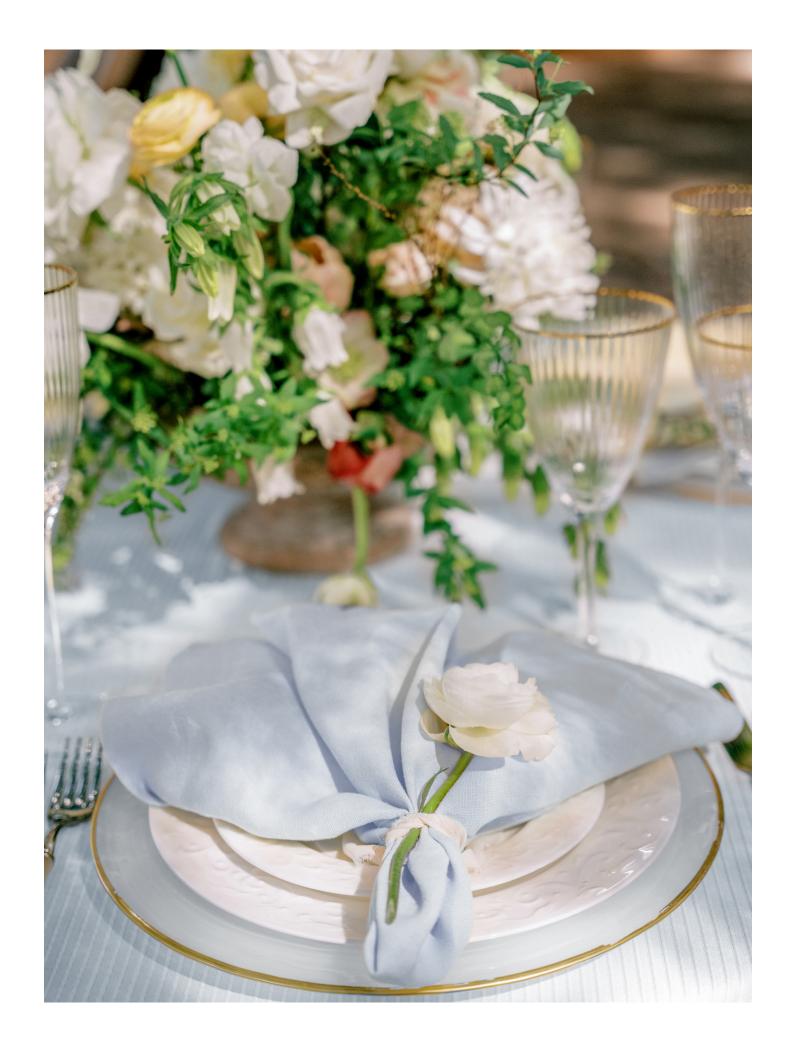

### The art of a well dressed table

### SONOMA

A touch of natural elegance with this soft, textured fabric in a frosty blue hue. The woven fabric has a linen-like texture and this refreshing color will provide a cooling contrast to other colors in your palette.