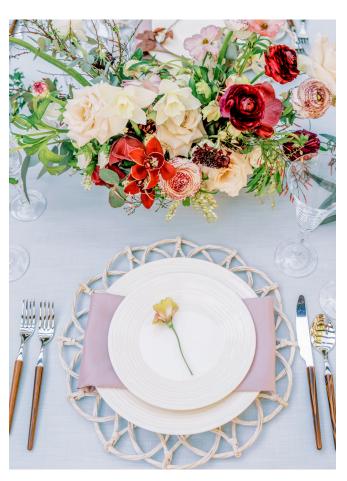

### SONOMA

A touch of natural elegance with this soft, textured fabric in a frosty blue hue. The woven fabric has a linen-like texture and this refreshing color will provide a cooling contrast to other colors in your palette.

Available in 132" Round, 120" Round, 108" Round, 108"x156" (8' King's Drape), 90"x156"(8' Table Drape), Table Runner, Napkin