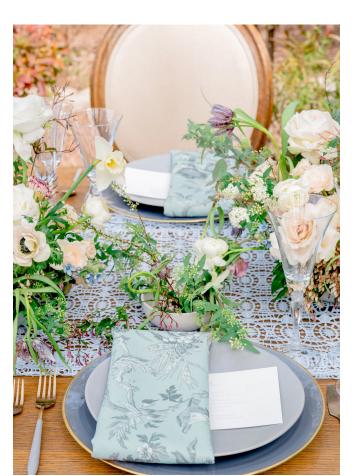

### FRENCH TOILE

An enchanting garden scene of grey flowers and leaves against a soft seafoam background will make you feel like you're stepping into a Parisian garden. Reminiscent of a quite morning in the countryside, this charming print will bring elegance and grace to any table.

Available in 132" Round, 120" Round, 108" Round, 108"x156" (8' King's Drape), 90"x156" (8' Table Drape), Table Runner, Napkin