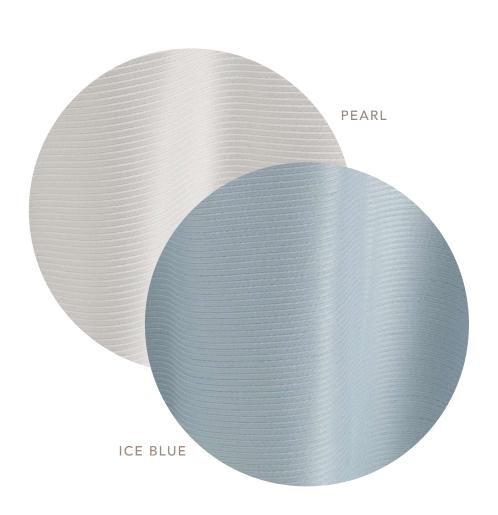

### RADIANCE

A soft and subtle tonal texture in two charming, airy hues. Add visual interest and texture with this chic, sophisticated fabric and celebrate simplicity that shines.

Available in 132" Round, 120" Round, 108" Round, 108"x156" (8' King's Drape), 90"x156"(8' Table Drape), Table Runner