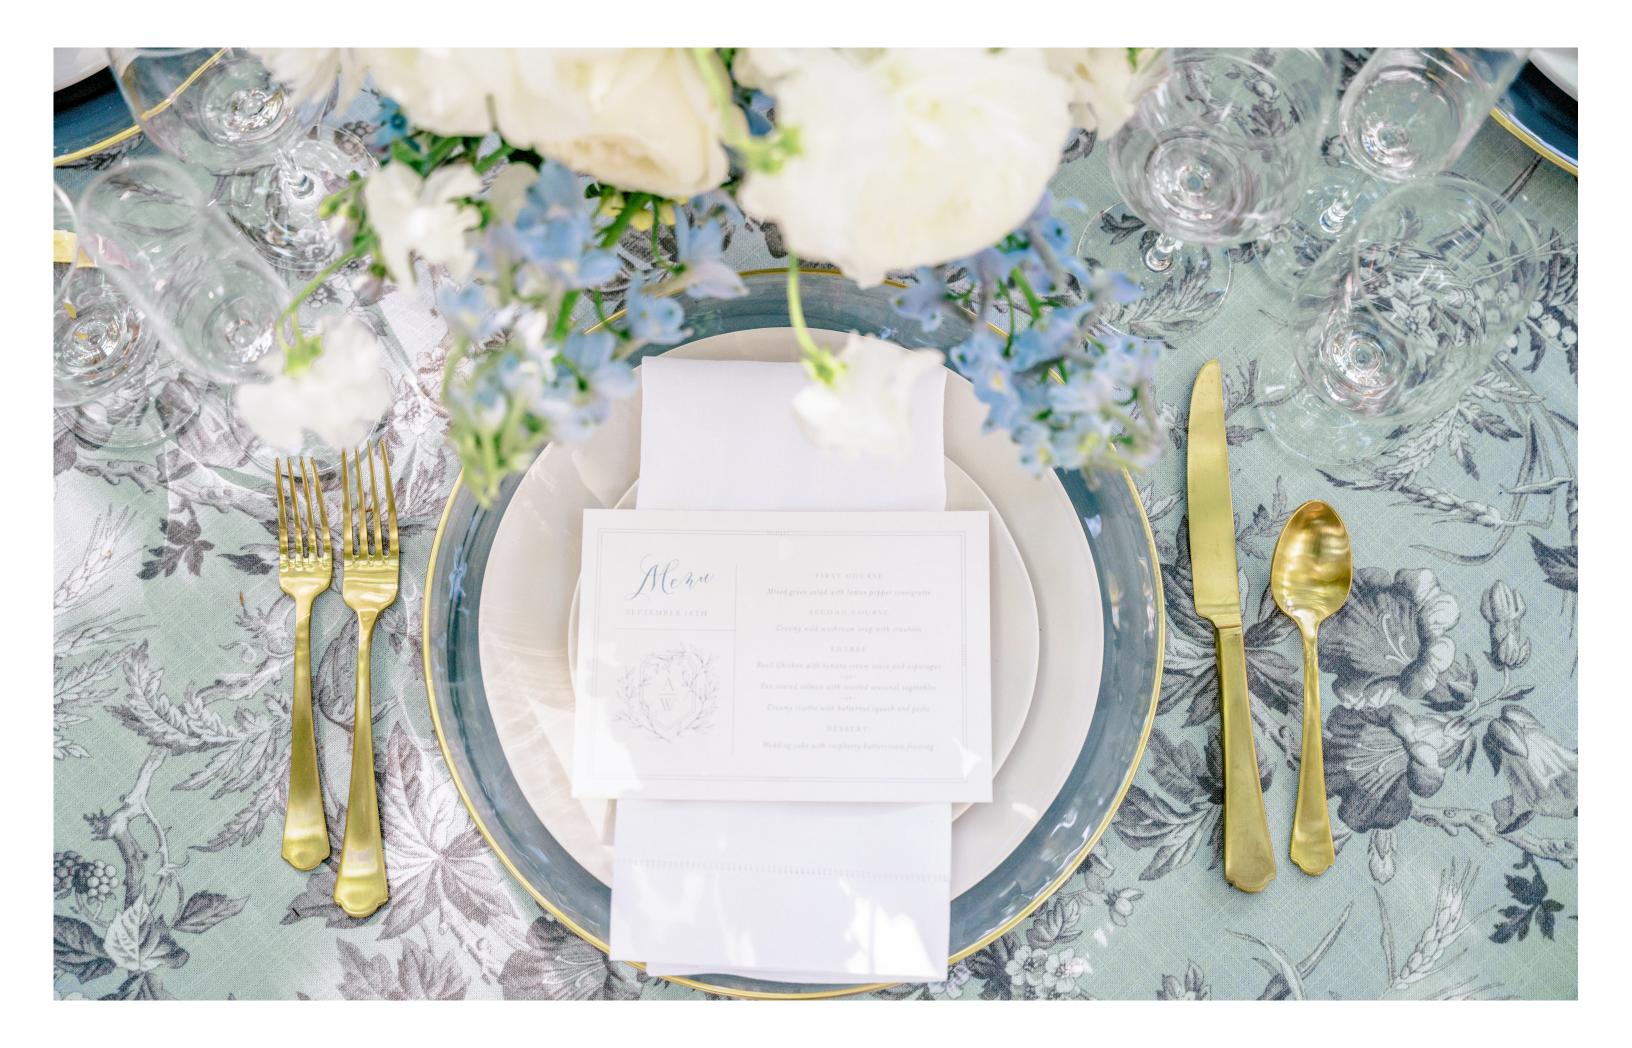

### FRENCH TOILE

An enchanting garden scene of grey flowers and leaves against a soft seafoam background will make you feel like you're stepping into a Parisian garden. Reminiscent of a quite morning in the countryside, this charming print will bring elegance and grace to any table.

Available in 132" Round, 120" Round, 108" Round, 108"x156" (8' King's Drape), 90"x156" (8' Table Drape), Table Runner, Napkin