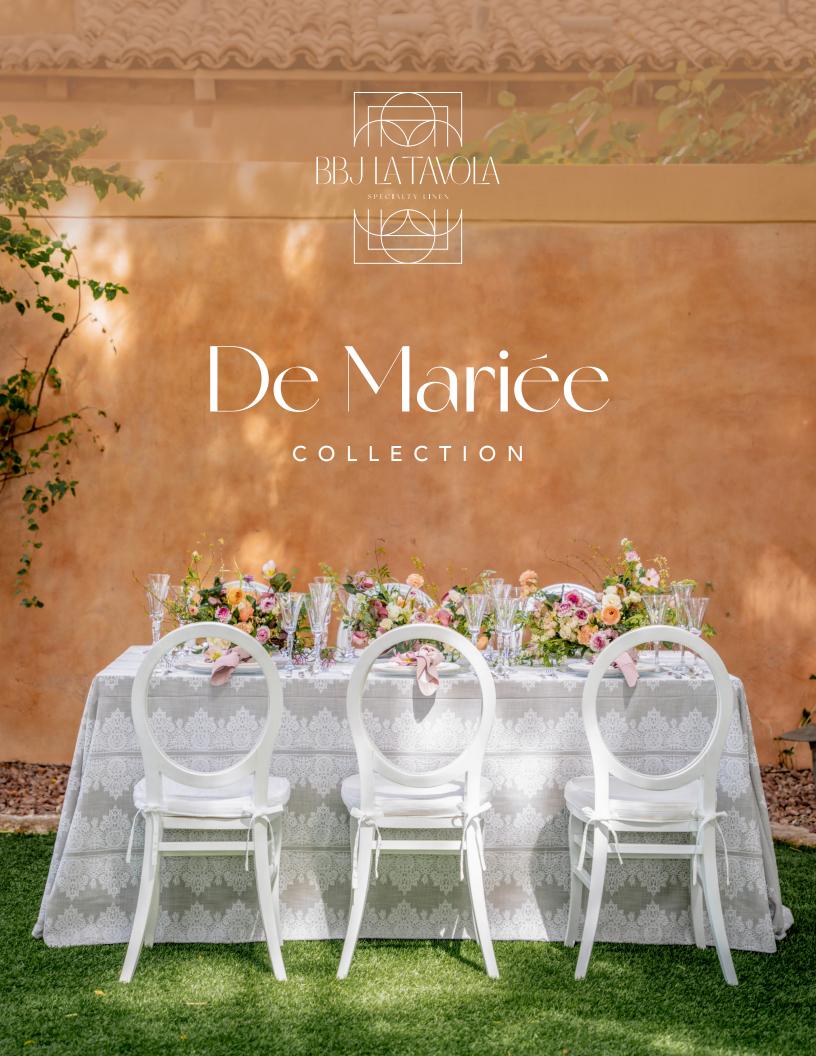

## Craft an unforgettable experience

### FLEUR

Beautifully embroidered blooms adorn this romantic tone-on-tone fabric. Available in two subtle, earthy hues, this design will bring a touch of romance to your table and make your guests feel like they are transported to a lush and beautiful garden.

Available in 132" Round, 120" Round, 108" Round, 108"x156" (8' King's Drape), 90"x156"(8' Table Drape), Table Runner

















### MONARCH

Rich with texture, Monarch comes in a soft, grey color with an intricate fleur de lis embroidered pattern. Lend a touch of royal elegance to your tabletop with this striking design fit for a Queen.

Available in 132" Round, 120" Round, 108" Round, 108"x156" (8' King's Drape), 90"x156"(8' Table Drape), Table Runner



### VICTORIAN LACE

A lavish and