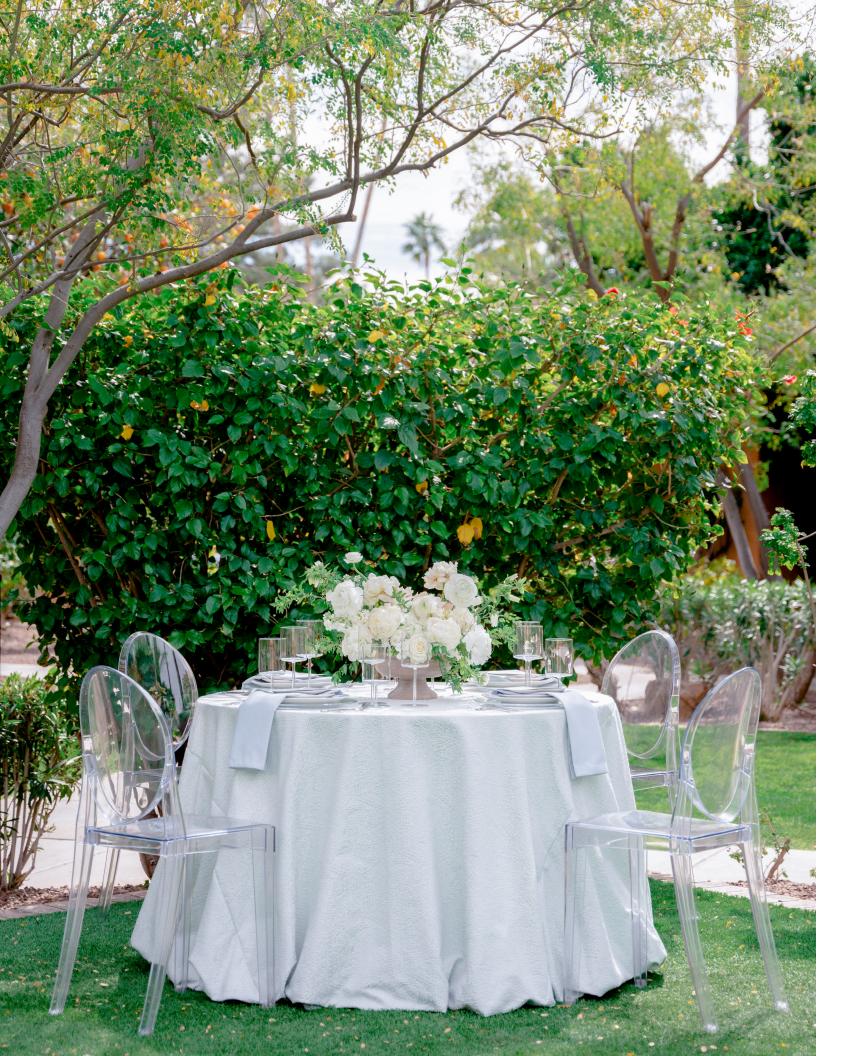

### VICTORIAN LACE

A lavish and exquisite lace embroidery pattern adorns this soft, grey fabric. The perfect way to elevate any occasion and add a touch of luxury and romance.

Available in 132" Round, 120" Round, 108" Round, 108"x156" (8' King's Drape), 90"x156" (8' Table Drape)

### B E A T R I C E G A R D E N

The beautiful, white, textured, scroll pattern set agaist a pale, mist ground exudes an etheral sensibility. Both intricate and calm, like a well-tended garden, this linen is a versitile and exquisite option for any design.