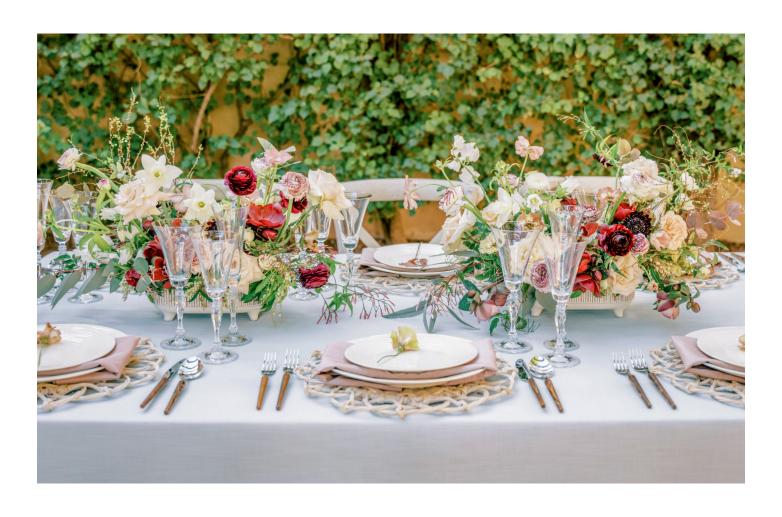

, 90"x156"(8' Table Drape), Table Runner



### J U L I E T T E P E A R L

This intricate scroll pattern, reminicent of fairytale details, feels both exquiste and sophisticated. As captivating as a love story, this tone-on-tone, textured design brings both romance and elegance.

Available in 132" Round, 120" Round, 108" Round, 108"x156" (8' King's Drape), 90"x156" (8' Table Drape), Table Runner









### The art of a well dressed table

### SONOMA

A touch of natural elegance with this soft, textured fabric in a frosty blue hue. The woven fabric has a linen-like texture and this refreshing color will provide a cooling contrast to other colors in your palette.

Available in 132" Round, 120" Round, 108" Round, 108"x156" (8' King's Drape), 90"x156"(8' Table Drape), Table Runner, Napkin













### PARTNERS

Photography: Ashley Rae Photography

Florals: The Wildflower

Rentals: Event Rents

Venue: Royal Palm Resort