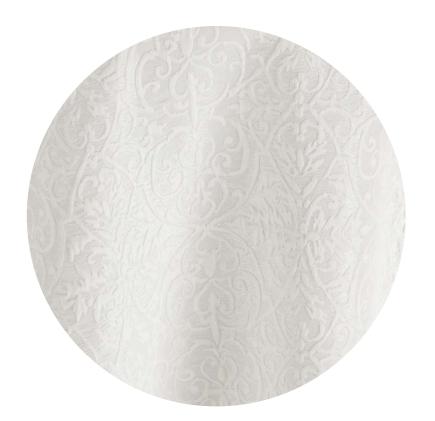

### VICTORIAN LACE

A lavish and exquisite lace embroidery pattern adorns this soft, grey fabric. The perfect way to elevate any occasion and add a touch of luxury and romance.

Available in 132" Round, 120" Round, 108" Round, 108"x156" (8' King's Drape), 90"x156" (8' Table Drape)