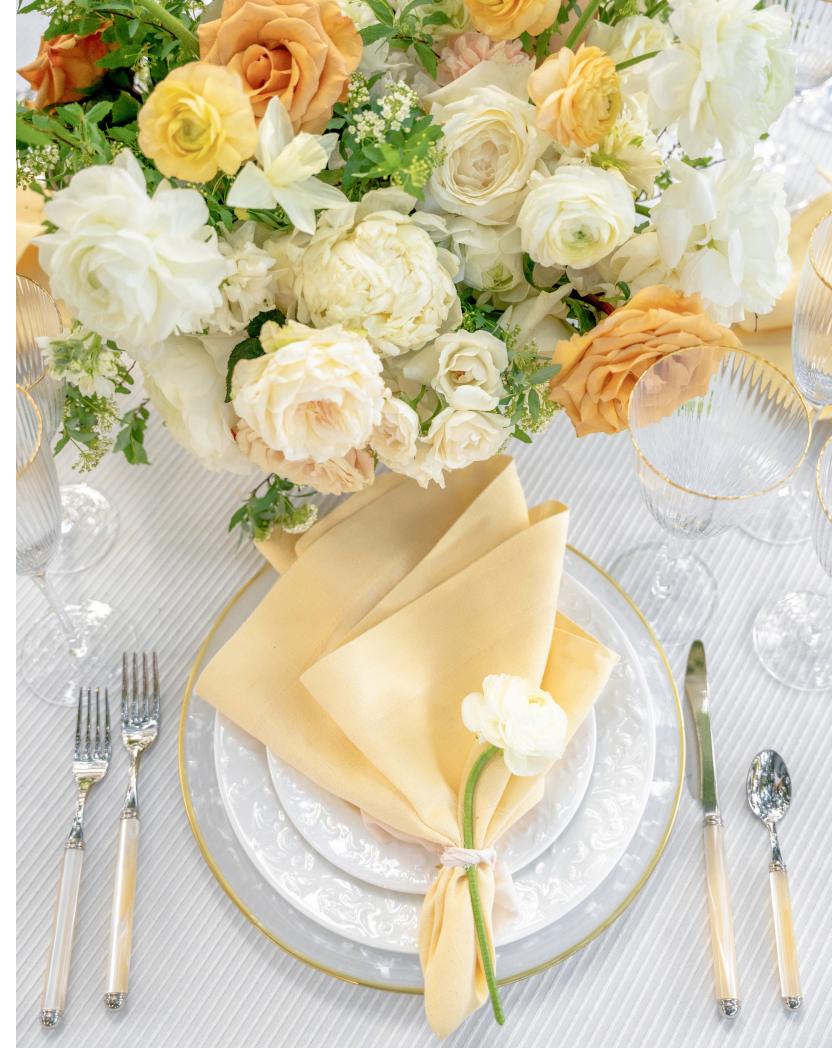

's Drape), 90"x156" (8' Table Drape), Table Runner, Napkin



# MIST

### B E A T R I C E G A R D E N

The beautiful, white, textured, scroll pattern set agaist a pale, mist ground exudes an etheral sensibility. Both intricate and calm, like a well-tended garden, this linen is a versitile and exquisite option for any design.

Available in 132" Round, 120" Round, 108" Round, 108"x156" (8' King's Drape), 90"x156" (8' Table Drape), Table Runner











### The perfect touch to your table

### RADIANCE

A soft and subtle tonal texture in two charming, airy hues. Add visual interest and texture with this chic, sophisticated fabric and celebrate simplicity that shines.

Available in 132" Round, 120" Round, 108" Round, 108"x156" (8' King's Drape), 90"x156"(8' Table Drape), Table Runner











### NATURELLE

Inspired by artisinal, natural finishes, this embroidered fabric embodies rustic sophistication. The white, geometric pattern will add a touch of old-world handicraft and rural charm to your tabletop.

Available in 132" Round, 120" Round, 108" Round, 108"x156" (8' King's Drape), 90"x156"(8' Table Drape), Table Runner



### J U L I E T T E P E A R L

This intricate scroll pattern, reminicent of fairytale details, feels both exquiste and sophisticated. As captivating as a love story, this tone-on-tone, textured design brings both romance and elegance.

Available in 132" Round, 120" Round, 108" Round, 108"x156" (8' King's Drape), 90"x156" (8' Table Drape), Table Runner









### The art of a well dressed table

### SONOMA

A touch of natural elegance with this soft, tex