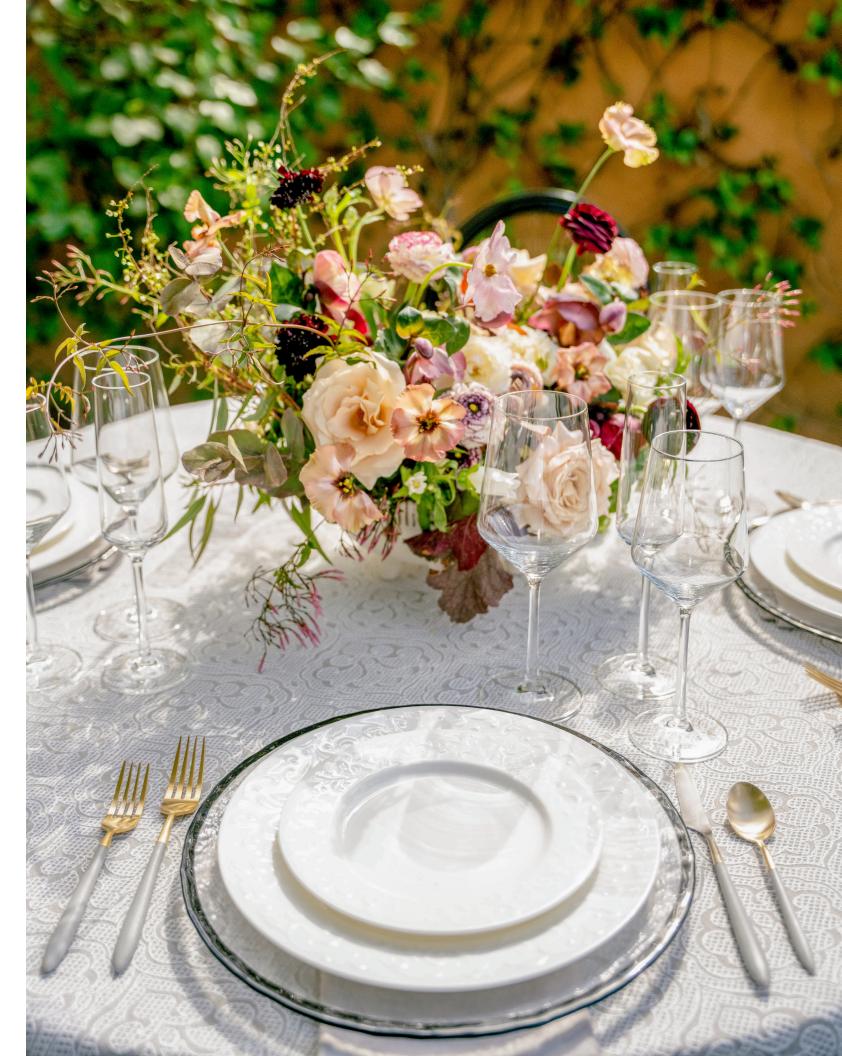

### VICTORIAN LACE

A lavish and exquisite lace embroidery pattern adorns this soft, grey fabric. The perfect way to elevate any occasion and add a touch of luxury and romance.

Available in 132" Round, 120" Round, 108" Round, 108"x156" (8' King's Drape), 90"x156" (8' Table Drape)