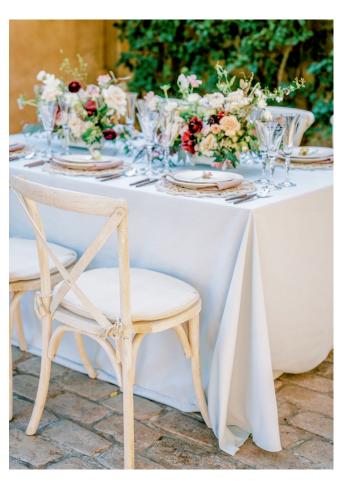

### SONOMA

A touch of natural elegance with this soft, textured fabric in a frosty blue hue. The woven fabric has a linen-like texture and this refreshing color will provide a cooling contrast to other colors in your palette.

Available in 132" Round, 120" Round, 108" Round, 108"x156" (8' King's Drape), 90"x156"(8' Table Drape), Table Runner, Napkin