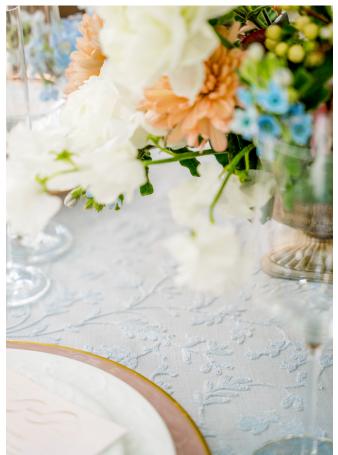

### B E A T R I C E G A R D E N

The beautiful, white, textured, scroll pattern set agaist a pale, mist ground exudes an etheral sensibility. Both intricate and calm, like a well-tended garden, this linen is a versitile and exquisite option for any design.

Available in 132" Round, 120" Round, 108" Round, 108"x156" (8' King's Drape), 90"x156" (8' Table Drape), Table Runner