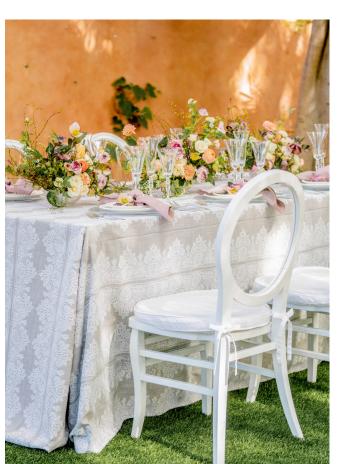

### VICTORIAN LACE

A lavish and exquisite lace embroidery pattern adorns this soft, grey fabric. The perfect way to elevate any occasion and add a touch of luxury and romance.

Available in 132" Round, 120" Round, 108" Round, 108"x156" (8' King's Drape), 90"x156" (8' Table Drape)

### HEIRLOOM

An heirloom in the making, this delicate lace pattern is available in a pale, dusty blue and soft, pearl white.

Available in 132" Round, 120" Round, 108" Round, 108"x156" (8' King's Drape), 90"x156"(8' Table Drape), Table Runner