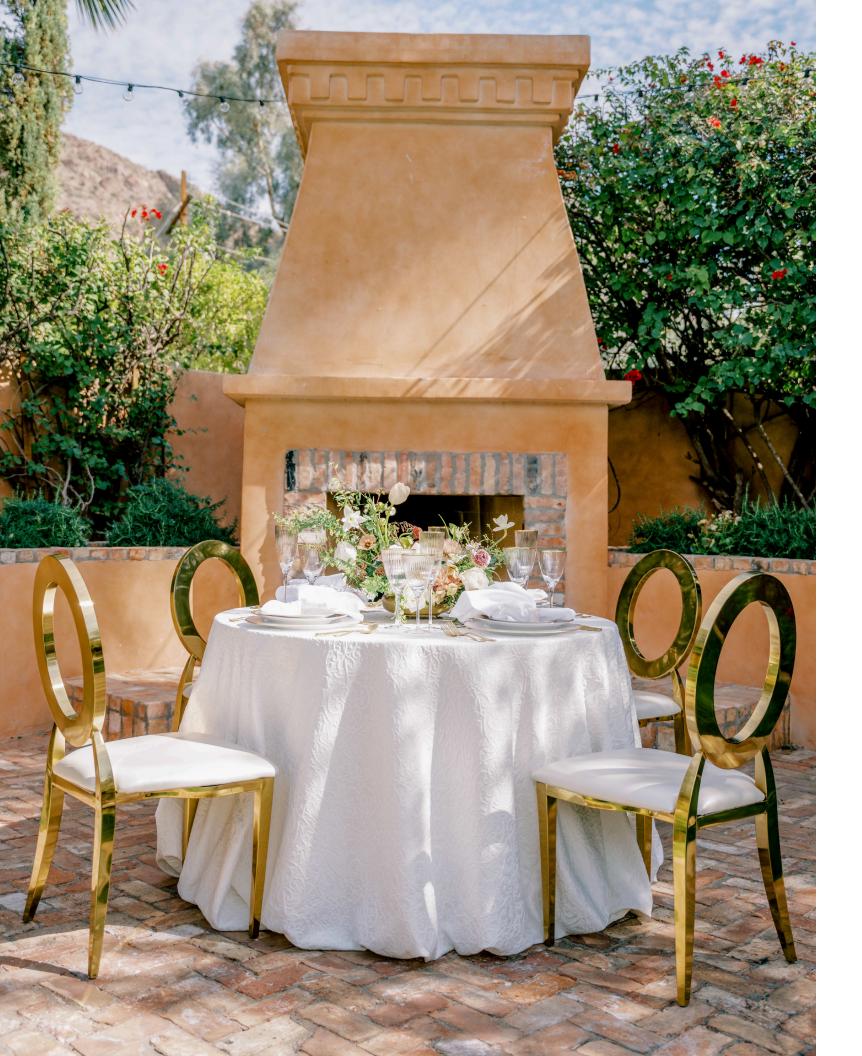

120" Round, 108" Round, 108"x156" (8' King's Drape), 90"x156"(8' Table Drape), Table Runner











### NATURELLE

Inspired by artisinal, natural finishes, this embroidered fabric embodies rustic sophistication. The white, geometric pattern will add a touch of old-world handicraft and rural charm to your tabletop.

Available in 132" Round, 120" Round, 108" Round, 108"x156" (8' King's Drape), 90"x156"(8' Table Drape), Table Runner



### J U L I E T T E P E A R L

This intricate scroll pattern, reminicent of fairytale details, feels both exquiste and sophisticated. As captivating as a love story, this tone-on-tone, textured design brings both romance and elegance.

Available in 132" Round, 120" Round, 108" Round, 108"x156" (8' King's Drape), 90"x156" (8' Table Drape), Table Runner









### The art of a well dressed table

### SONOMA

A touch of natural elegance with this soft, textured fabric in a frosty blue hue. The woven fabric has a linen-like texture and this refreshing color will provide a cooling contrast to other colors in your palette.

Available in 132" Round, 120" Round, 108" Round, 108"x156" (8' King's Drape), 90"x156"(8' Table Drape), Table Runner, Napkin













### PARTNERS

Photography: Ashley Rae Photography

Florals: The Wildflower

Rentals: Event Rents

Venue: Royal Palm Resort