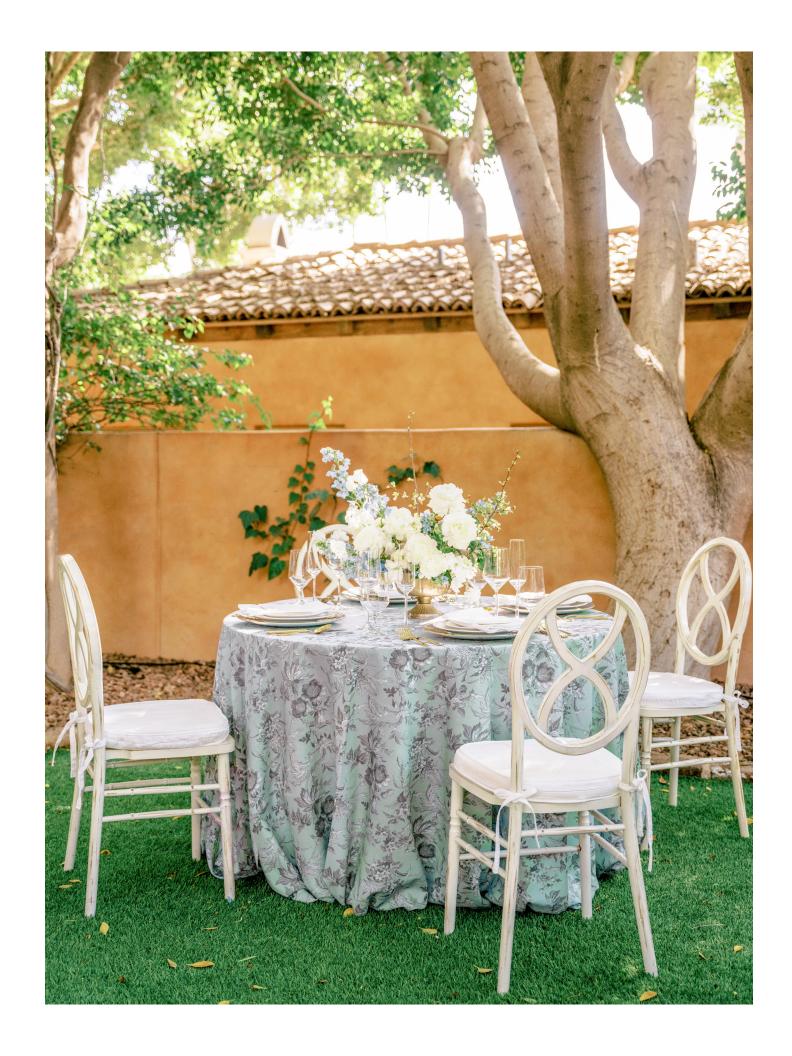

### FRENCH TOILE

An enchanting garden scene of grey flowers and leaves against a soft seafoam background will make you feel like you're stepping into a Parisian garden. Reminiscent of a quite morning in the countryside, this charming print will bring elegance and grace to any table.

Available in 132" Round, 120" Round, 108" Round, 108"x156" (8' King's Drape), 90"x156" (8' Table Drape), Table Runner, Napkin