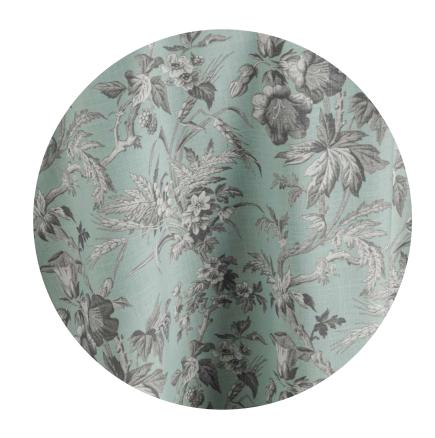

### FRENCH TOILE

An enchanting garden scene of grey flowers and leaves against a soft seafoam background will make you feel like you're stepping into a Parisian garden. Reminiscent of a quite morning in the countryside, this charming print will bring elegance and grace to any table.

Available in 132" Round, 120" Round, 108" Round, 108"x156" (8' King's Drape), 90"x156" (8' Table Drape), Table Runner, Napkin