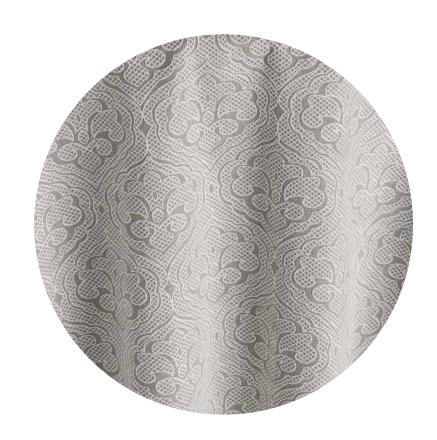

### MONARCH

Rich with texture, Monarch comes in a soft, grey color with an intricate fleur de lis embroidered pattern. Lend a touch of royal elegance to your tabletop with this striking design fit for a Queen.