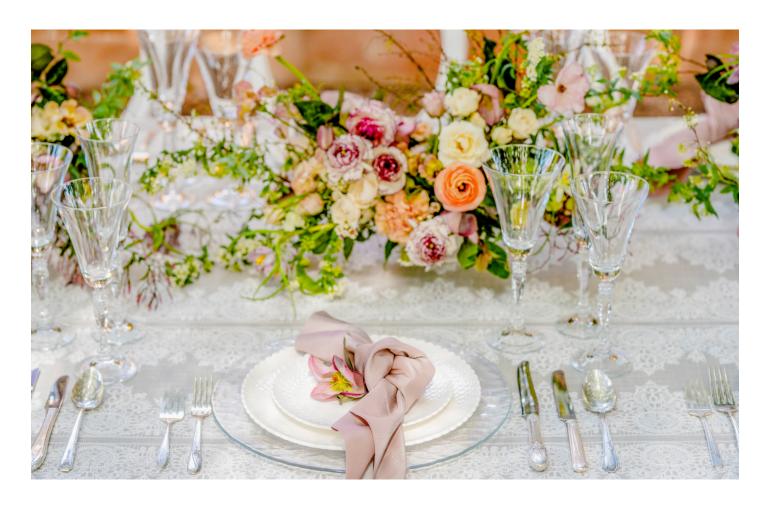

### VICTORIAN LACE

A lavish and exquisite lace embroidery pattern adorns this soft, grey fabric. The perfect way to elevate any occasion and add a touch of luxury and romance.

Available in 132" Round, 120" Round, 108" Round, 108"x156" (8' King's Drape), 90"x156" (8' Table Drape)