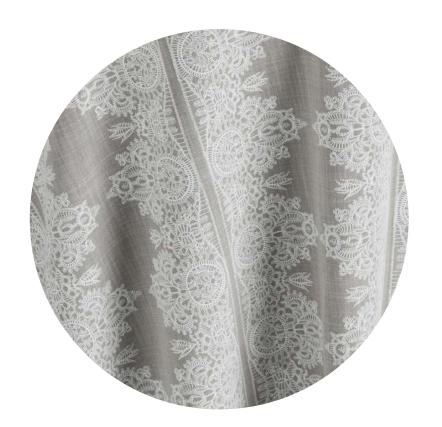

### VICTORIAN LACE

A lavish and exquisite lace embroidery pattern adorns this soft, grey fabric. The perfect way to elevate any occasion and add a touch of luxury and romance.

Available in 132" Round, 120" Round, 108" Round, 108"x156" (8' King's Drape), 90"x156" (8' Table Drape)