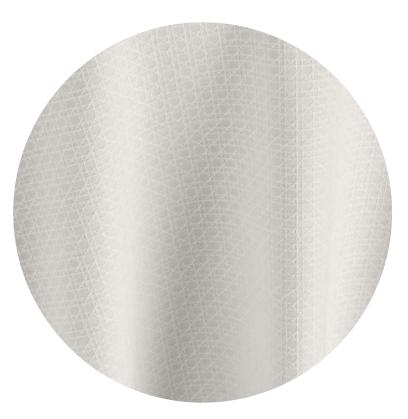

### NATURELLE

Inspired by artisinal, natural finishes, this embroidered fabric embodies rustic sophistication. The white, geometric pattern will add a touch of old-world handicraft and rural charm to your tabletop.

Available in 132" Round, 120" Round, 108" Round, 108"x156" (8' King's Drape), 90"x156"(8' Table Drape), Table Runner