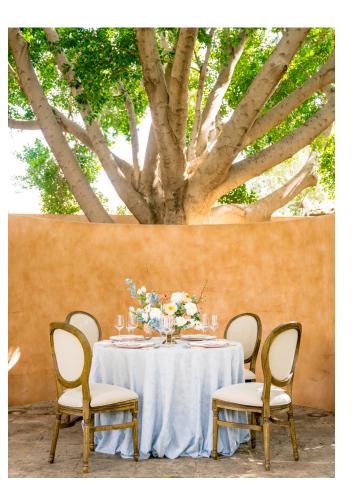

### B E A T R I C E G A R D E N

The beautiful, white, textured, scroll pattern set agaist a pale, mist ground exudes an etheral sensibility. Both intricate and calm, like a well-tended garden, this linen is a versitile and exquisite option for any design.

Available in 132" Round, 120" Round, 108" Round, 108"x156" (8' King's Drape), 90"x156" (8' Table Drape), Table Runner