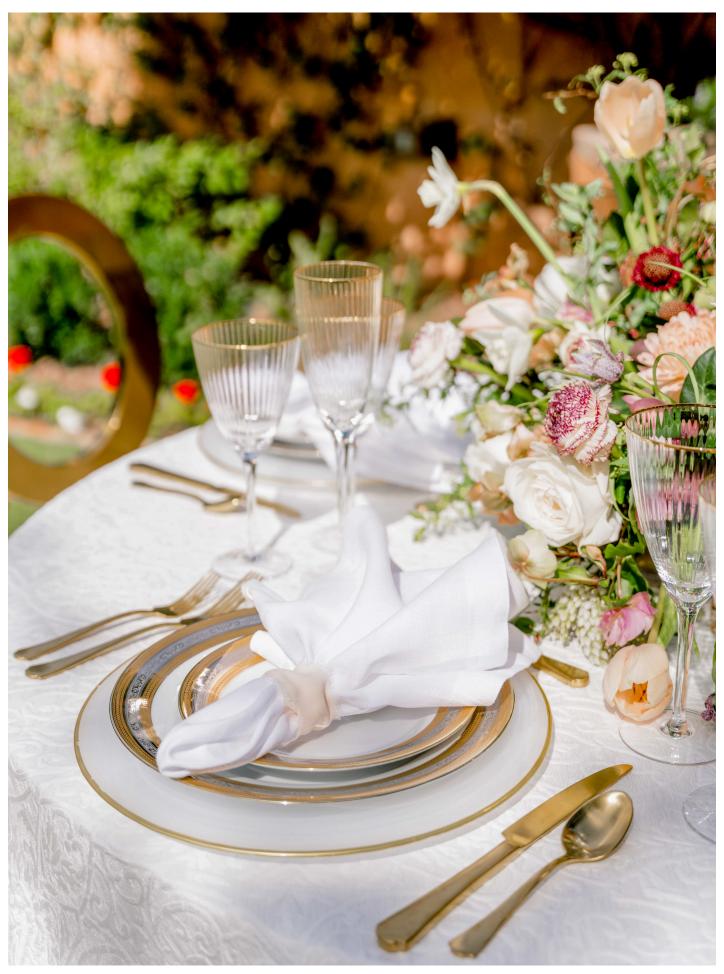

20" Round, 108" Round, 108"x156" (8' King's Drape), 90"x156"(8' Table Drape), Table Runner











### NATURELLE

Inspired by artisinal, natural finishes, this embroidered fabric embodies rustic sophistication. The white, geometric pattern will add a touch of old-world handicraft and rural charm to your tabletop.

Available in 132" Round, 120" Round, 108" Round, 108"x156" (8' King's Drape), 90"x156"(8' Table Drape), Table Runner



### J U L I E T T E P E A R L

This intricate scroll pattern, reminicent of fairytale details, feels both exquiste and sophisticated. As captivating as a love story, this tone-on-tone, textured design brings both romance and elegance.

Available in 132" Round, 120" Round, 108" Round, 108"x156" (8' King's Drape), 90"x156" (8' Table Drape), Table Runner









### The art of a well dressed table

### SONOMA

A touch of natural elegance with this soft, textured fabric in a frosty blue hue. The woven fabric has a linen-like texture and this refreshing color will provide a cooling contrast to other colors in your palette.

Available in 132" Round, 120" Round, 108" Round, 108"x156" (8' King's Drape), 90"x156"(8' Table Drape), Table Runner, Napkin













### PARTNERS

Photography: Ashley Rae Photography

Florals: The Wildflower

Rentals: Event Rents

Venue: Royal Palm Resort