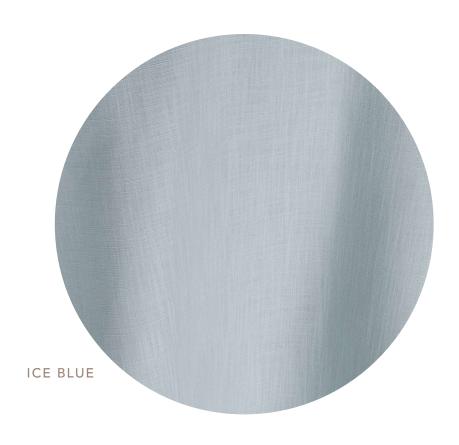

### SONOMA

A touch of natural elegance with this soft, textured fabric in a frosty blue hue. The woven fabric has a linen-like texture and this refreshing color will provide a cooling contrast to other colors in your palette.

Available in 132" Round, 120" Round, 108" Round, 108"x156" (8' King's Drape), 90"x156"(8' Table Drape), Table Runner, Napkin