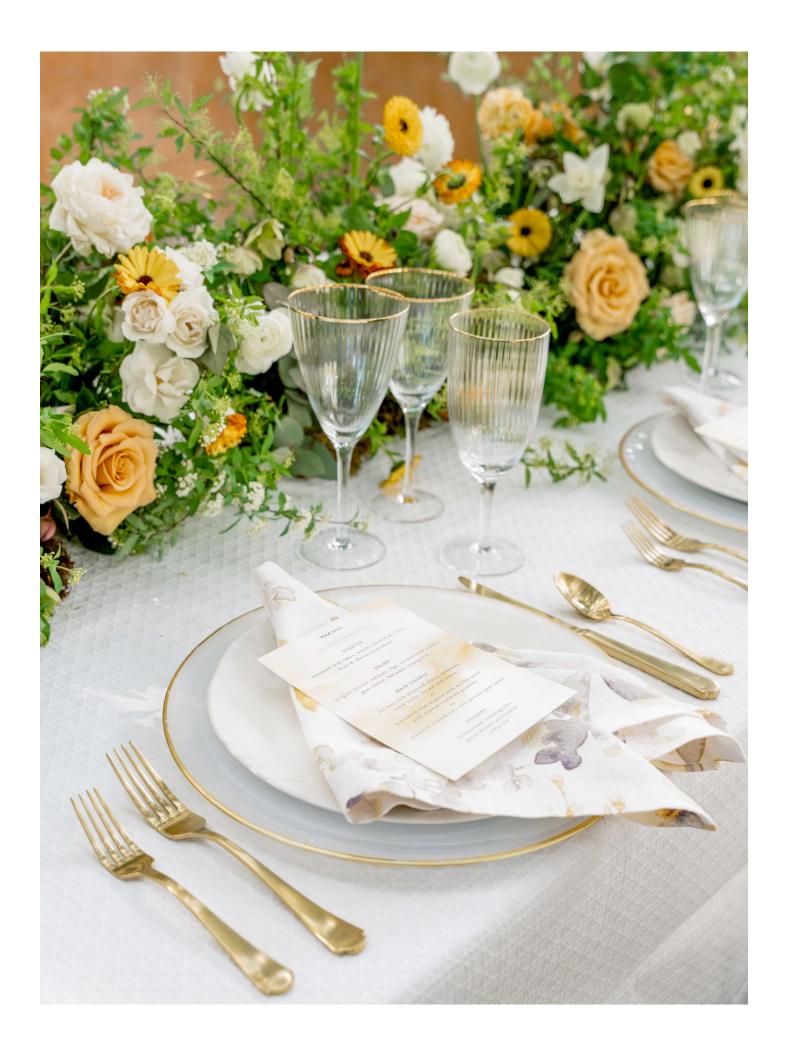

### NATURELLE

Inspired by artisinal, natural finishes, this embroidered fabric embodies rustic sophistication. The white, geometric pattern will add a touch of old-world handicraft and rural charm to your tabletop.

Available in 132" Round, 120" Round, 108" Round, 108"x156" (8' King's Drape), 90"x156"(8' Table Drape), Table Runner