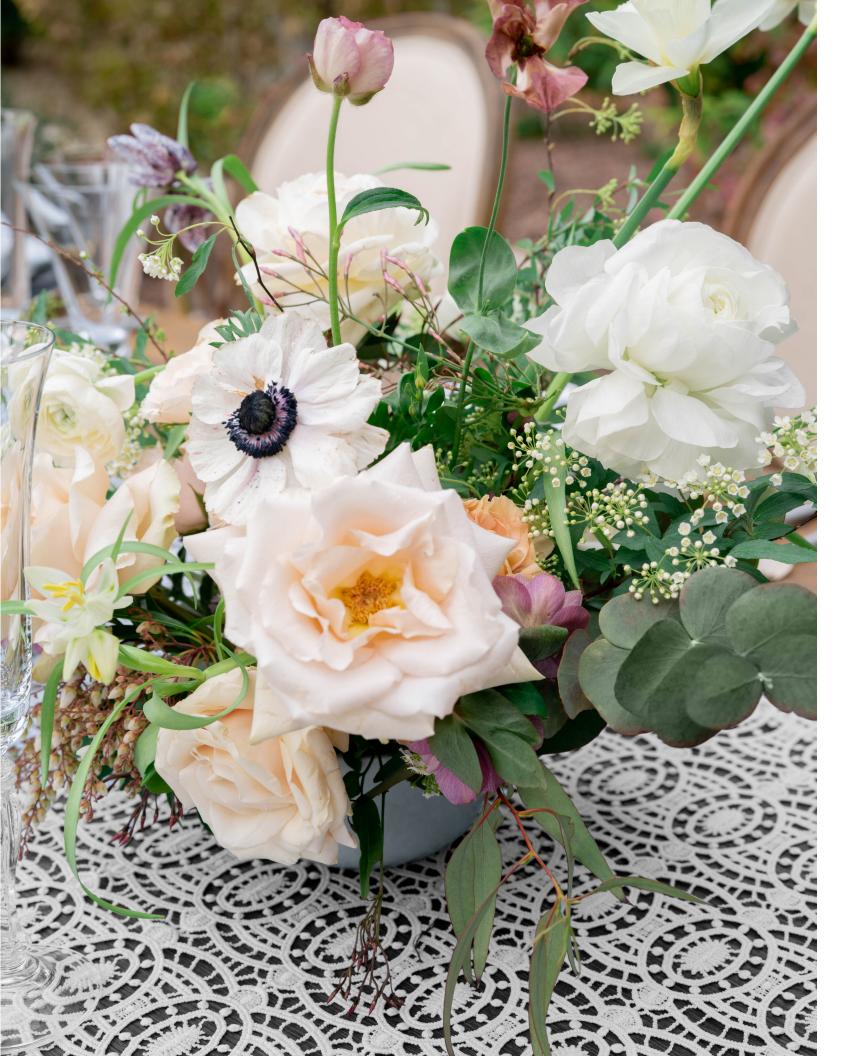

### FRENCH TOILE

An enchanting garden scene of grey flowers and leaves against a soft seafoam background will make you feel like you're stepping into a Parisian garden. Reminiscent of a quite morning in the countryside, this charming print will bring elegance and grace to any table.

Available in 132" Round, 120" Round, 108" Round, 108"x156" (8' King's Drape), 90"x156" (8' Table Drape), Table Runner, Napkin