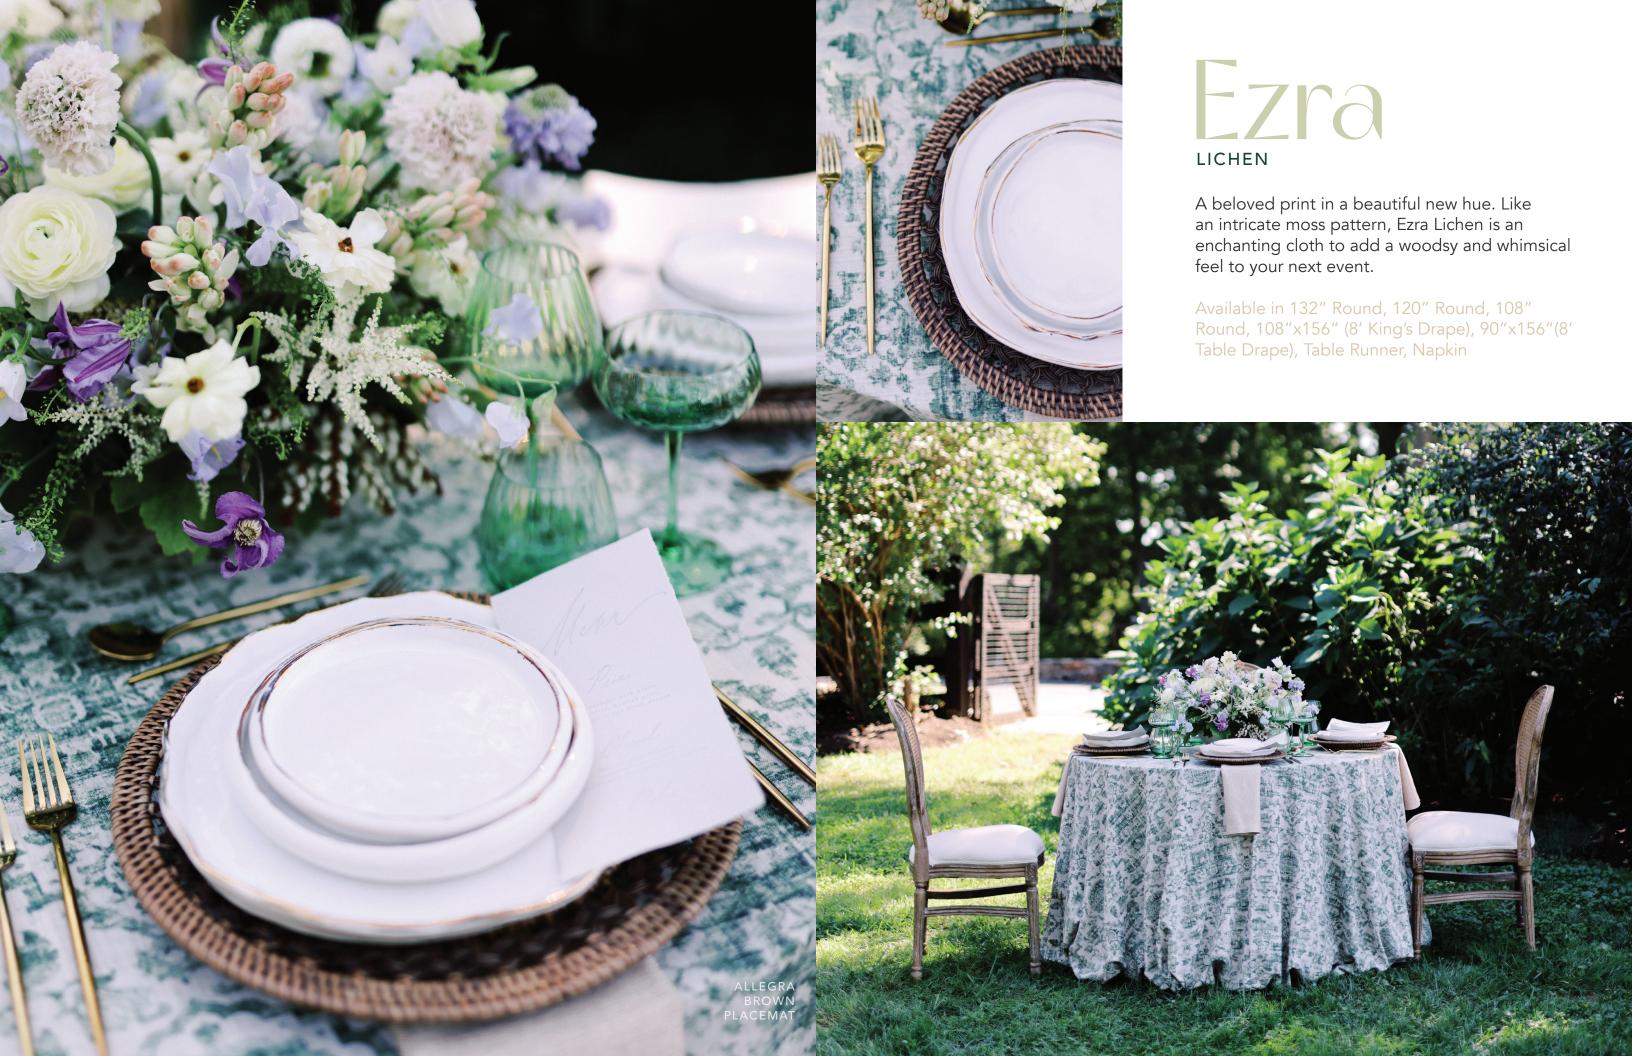

Available in 132" Round, 120" Round, 108" Round, 108"x156" (8' King's Drape), 90"x156"(8' Table Drape), Table Runner, Napkin