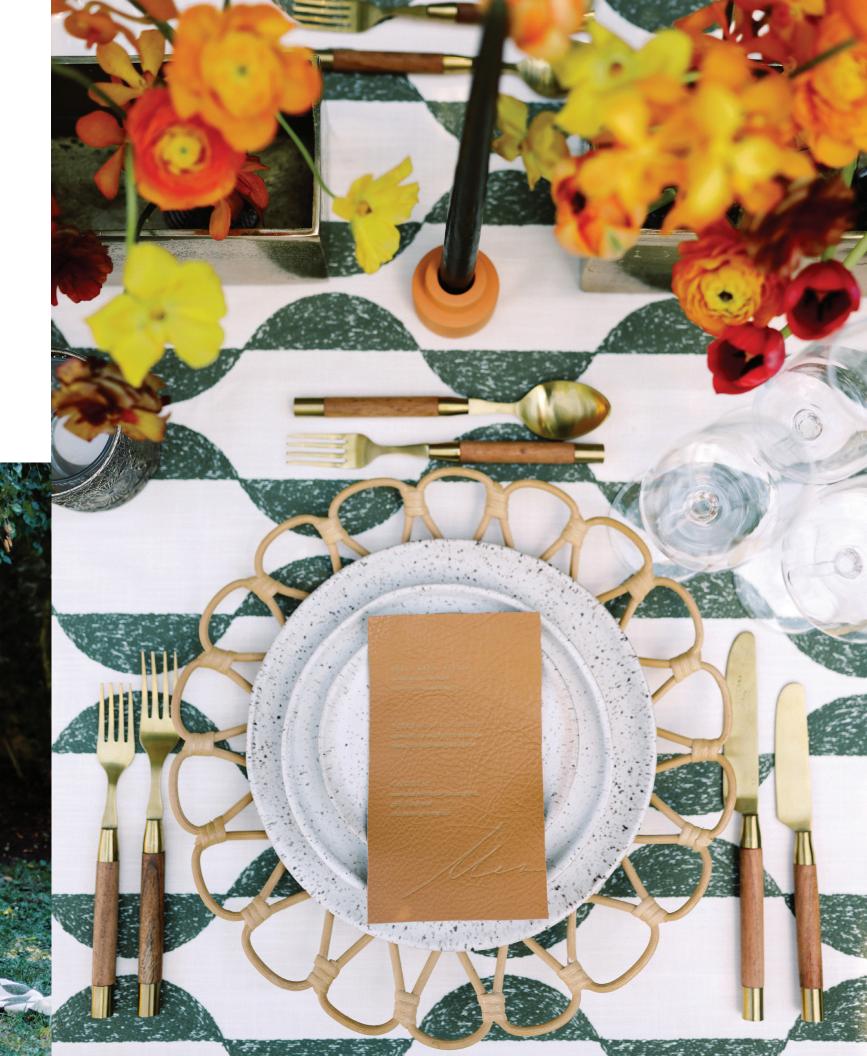

Inspired by bancha green tea, this embroiered beauty has a playful geometric pattern. A versatile cloth, Arch Bancha is perfect for anything from garden parties to bohemian fetes.

Available in 132" Round, 120" Round, 108" Round, 108"x156" (8' King's Drape), 90"x156"(8' Table Drape), Table Runner