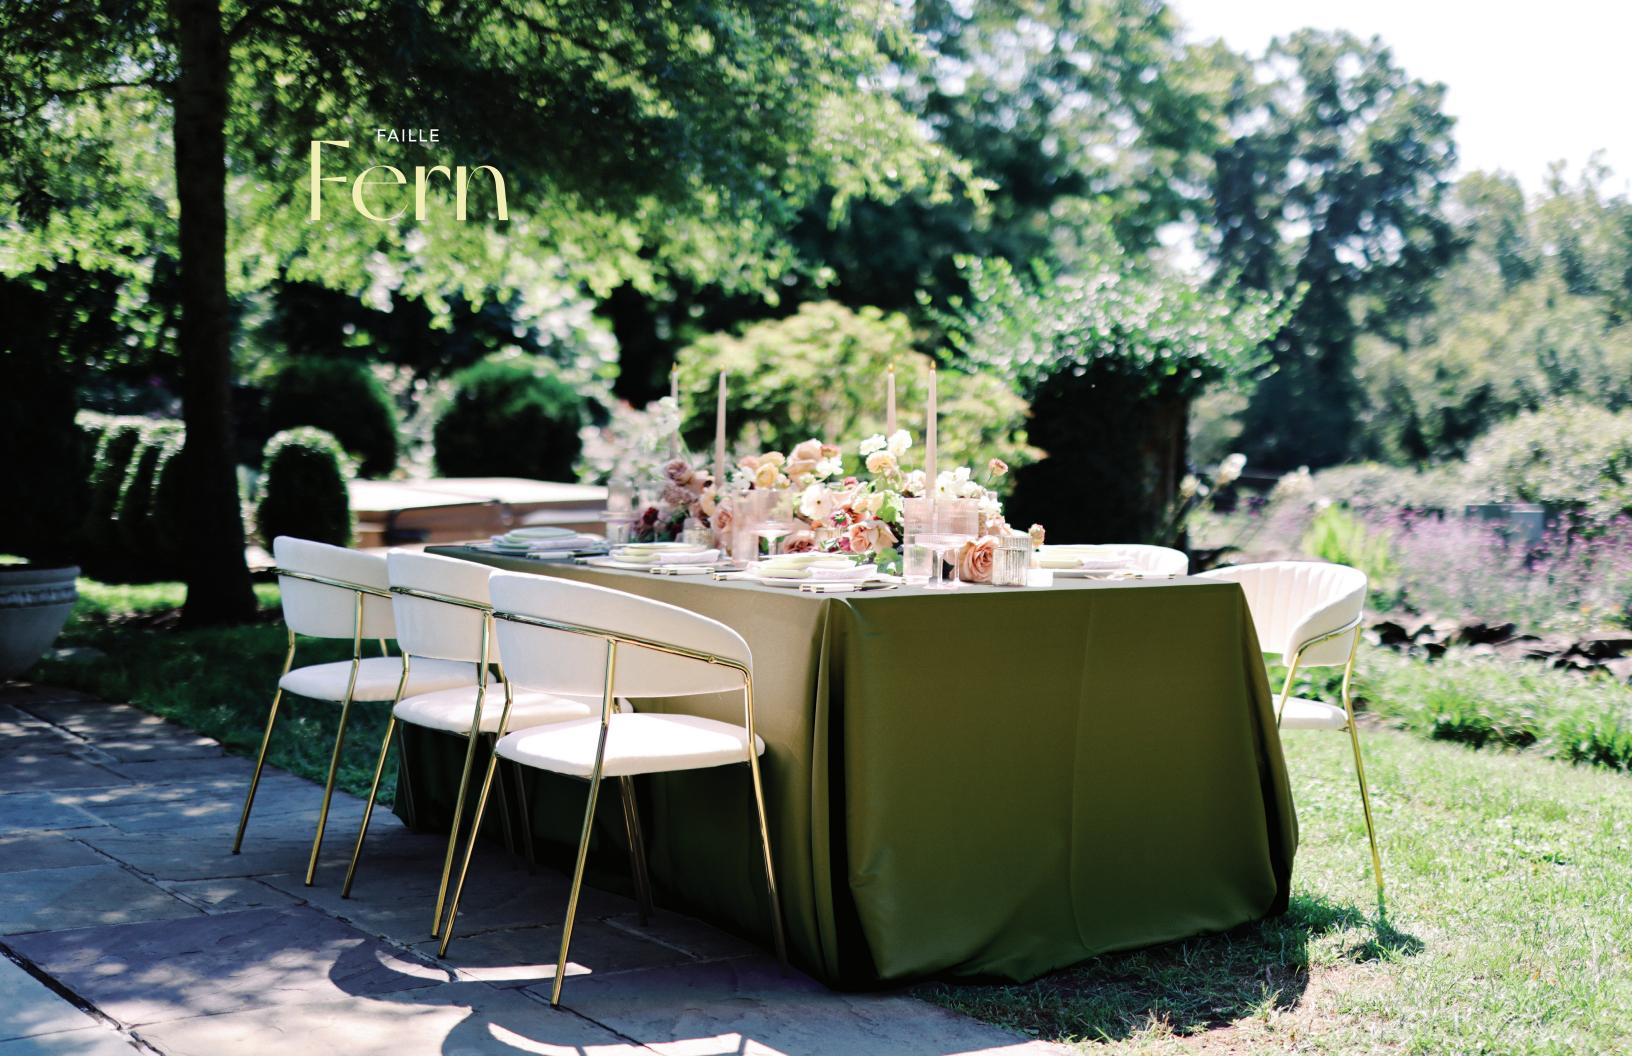

gorgeous specialty table.

Measures 37" x 156"

Reminiscent of a zen sand garden, this cloth has a soothing linear texture and soft supple hand in a warm but neutral taupe color. Bring a sense of calm and tacticle delight to your tabletop with Zen Sand.