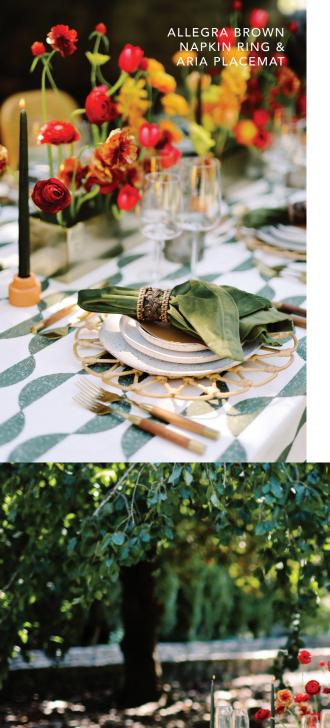

Inspired by bancha green tea, this embroiered beauty has a playful geometric pattern. A versatile cloth, Arch Bancha is perfect for anything from garden parties to bohemian fetes.

Available in 132" Round, 120" Round, 108" Round, 108"x156" (8' King's Drape), 90"x156"(8' Table Drape), Table Runner







gorgeous specialty table.

Measures 37" x 156"







Reminiscent of a zen sand garden, this cloth has a soothing linear texture and soft supple hand in a warm but neutral taupe color. Bring a sense of calm and tacticle delight to your tabletop with Zen Sand.

Available in 132" Round, 120" Round, 108" Round, 108"x156" (8' King's Drape), 90"x156"(8' Table Drape), Table Runner



Desert hues and abstract flowers adorn this bold cloth. Earthy but colorful, Wandering Protea will transform y