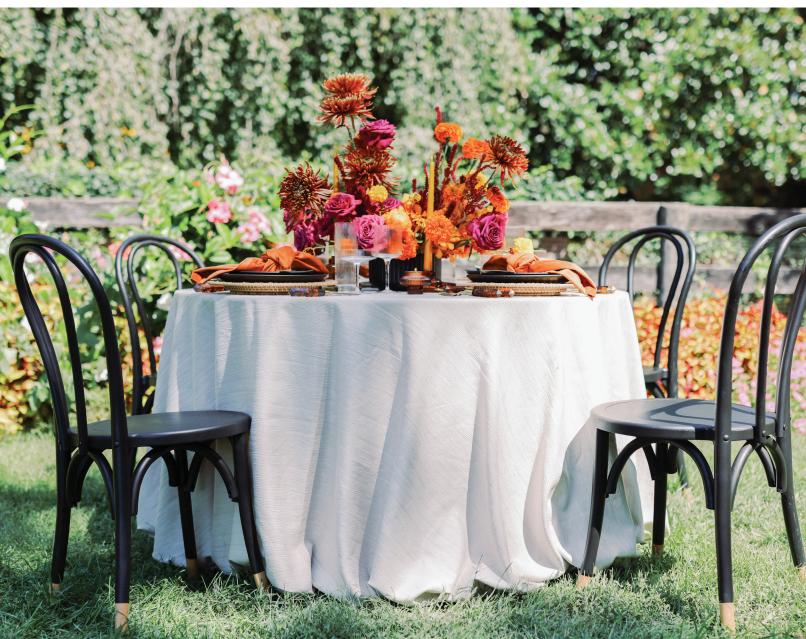

Inspired by bancha green tea, this embroiered beauty has a playful geometric pattern. A versatile cloth, Arch Bancha is perfect for anything from garden parties to bohemian fetes.

Available in 132" Round, 120" Round, 108" Round, 108"x156" (8' King's Drape), 90"x156"(8' Table Drape), Table Runner







gorgeous specialty table.

Measures 37" x 156"







Reminiscent of a zen sand garden, this cloth has a soothing linear texture and soft supple hand in a warm but neutral taupe color. Bring a sense of calm and tacticle delight to your tabletop with Zen Sand.

Available in 132" Round, 120" Round, 108" Round, 108"x156" (8' King's Drape), 90"x156"(8' Table Drape), Table Runner



Desert hues and abstract flowers adorn this bold cloth. Earthy but colorful, Wandering Protea will transform your table and bring the perfect blend of desert and botanical bohemian to your fete.

Available in 132" Round, 120" Round, 108" Round, 108"x156" (8' King's Drape), 90"x156"(8' Table Drape), Table Runner, Napkin









A texture of interlocking stripes adorns this modern cloth. As lives are woven together in relationships, Kindred has an intertwined design that brings warmth and comfort to any tablescape and celebrates coming together.

Available in 132" Round, 120" Round, 108" Round, 108"x156" (8' King's Drape), 90"x156"(8' Table Drape), Table Runner, Napkin

## LINEN

## PLACEMATS & NAPKIN RINGS





## PARTNERS

Photography: Lindley Battle

Florals: Sweet Root Village

Rental