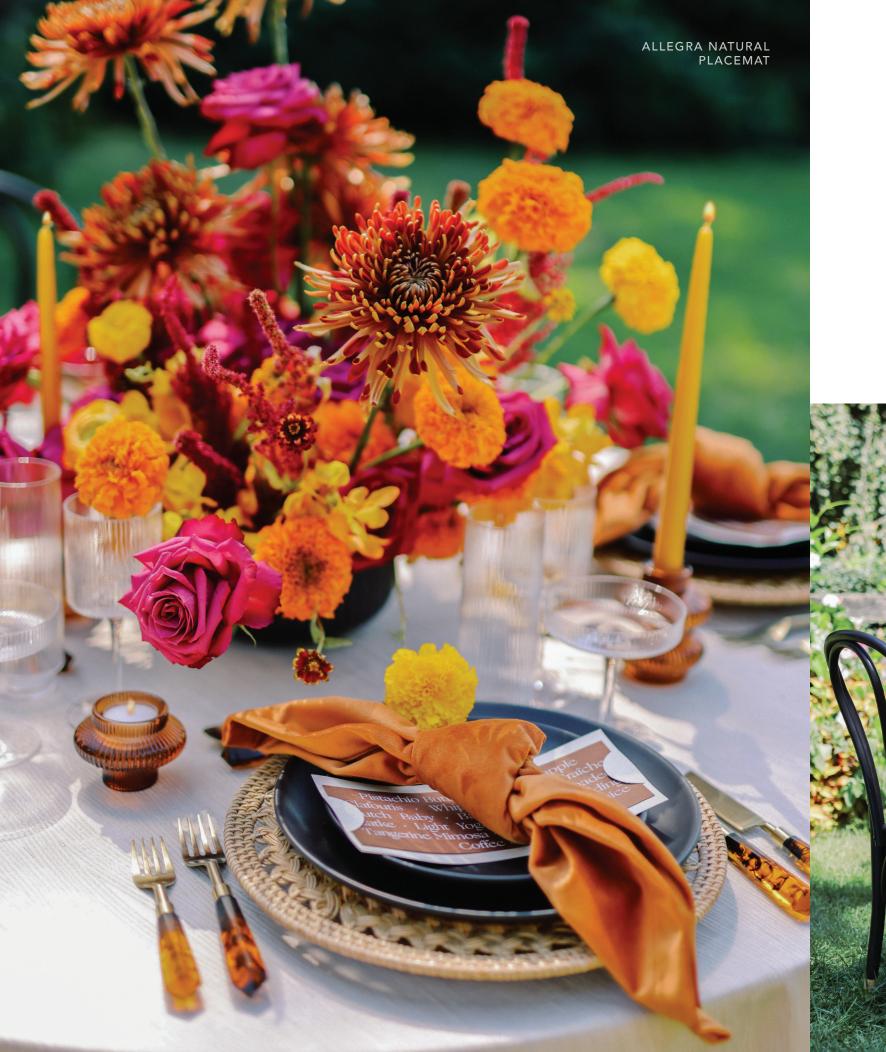

Inspired by bancha green tea, this embroiered beauty has a playful geometric pattern. A versatile cloth, Arch Bancha is perfect for anything from garden parties to bohemian fetes.

Available in 132" Round, 120" Round, 108" Round, 108"x156" (8' King's Drape), 90"x156"(8' Table Drape), Table Runner







gorgeous specialty table.

Measures 37" x 156"







Reminiscent of a zen sand garden, this cloth has a soothing linear texture and soft supple hand in a warm but neutral taupe color. Bring a sense of calm and tacticle delight to your tabletop with Zen Sand.

Available in 132" Round, 120" Round, 108" Round, 108"x156" (8' King's Drape), 90"x156"(8' Table Drape), Table Runner



Desert hues and abstract flowers adorn this bold cloth. Earthy but colorful, Wandering Protea will transform your table and bring the perfect blend of desert and botanical bohemian to your fete.

Available in 132" Round, 120" Round, 108" Round, 108"x156" (8' King's Drape), 90"x156"(8' Table Drape), Table Runner, Napkin









A texture of interlocking stripes adorns this modern cloth. As lives are woven together in relationships, Kindred has an intertwined design