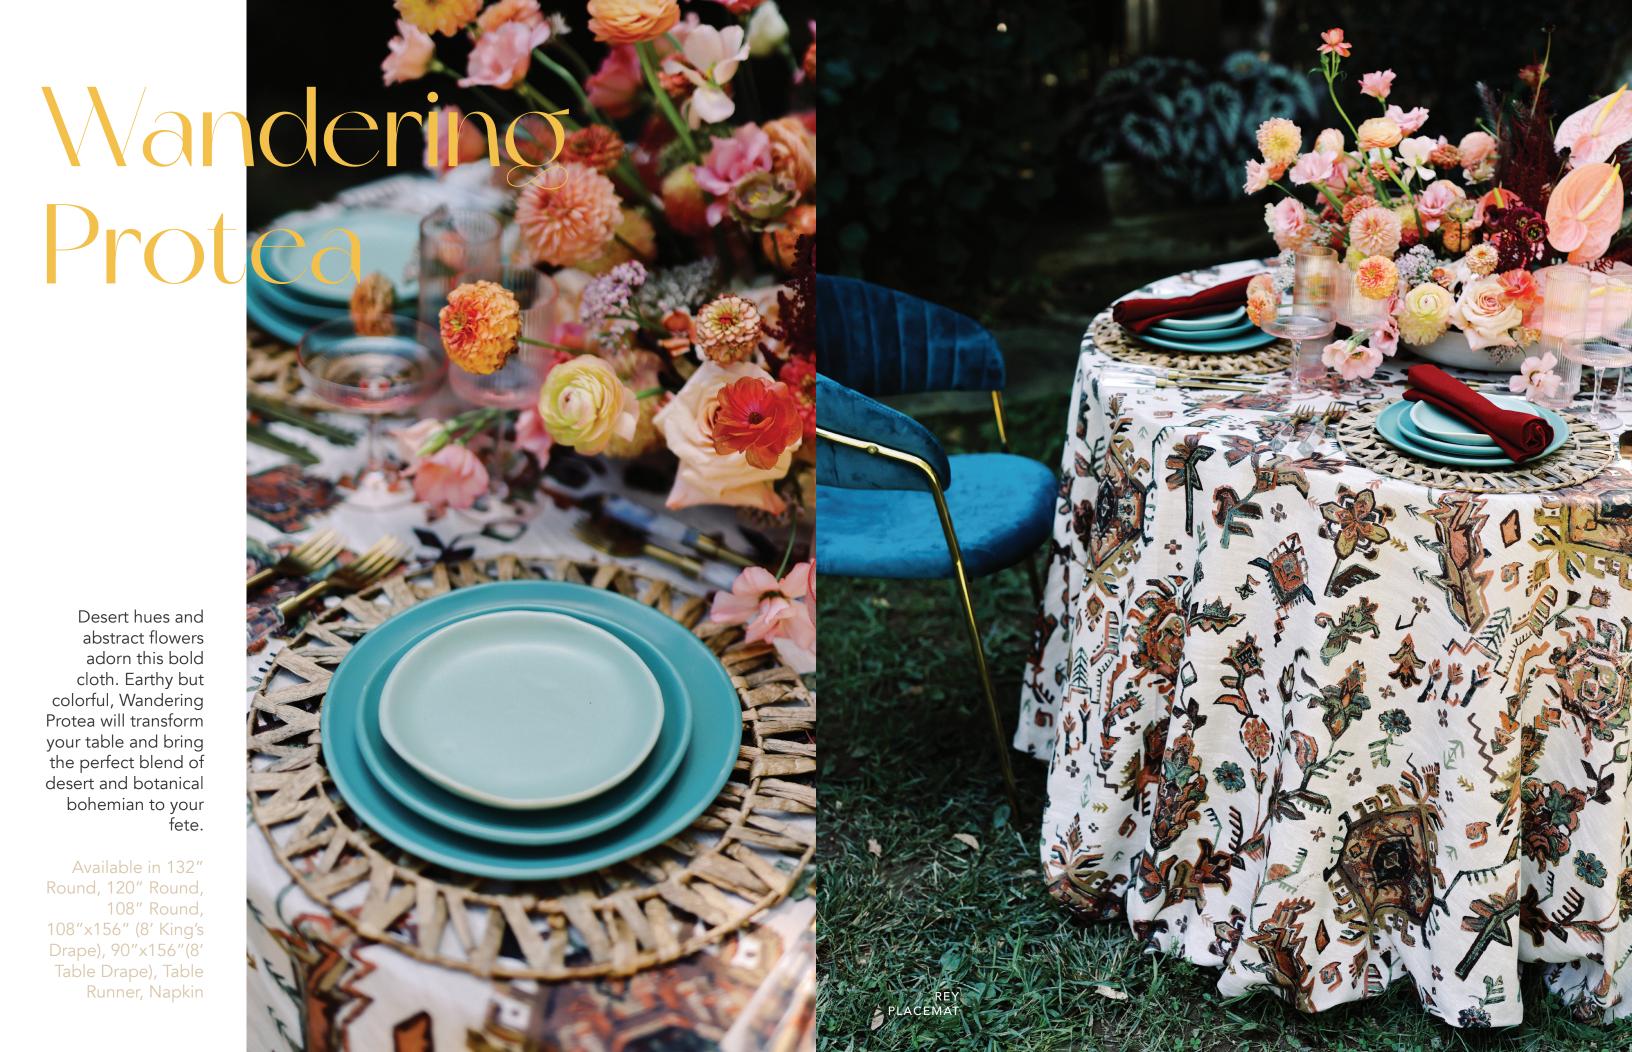

Available in 132" Round, 120" Round, 108" Round, 108"x156" (8' King's Drape), 90"x156"(8' Table Drape), Table Runner

Desert hues and abstract flowers adorn this bold cloth. Earthy but colorful, Wandering Protea will transform your table and bring the perfect blend of desert and botanical bohemian to your fete.