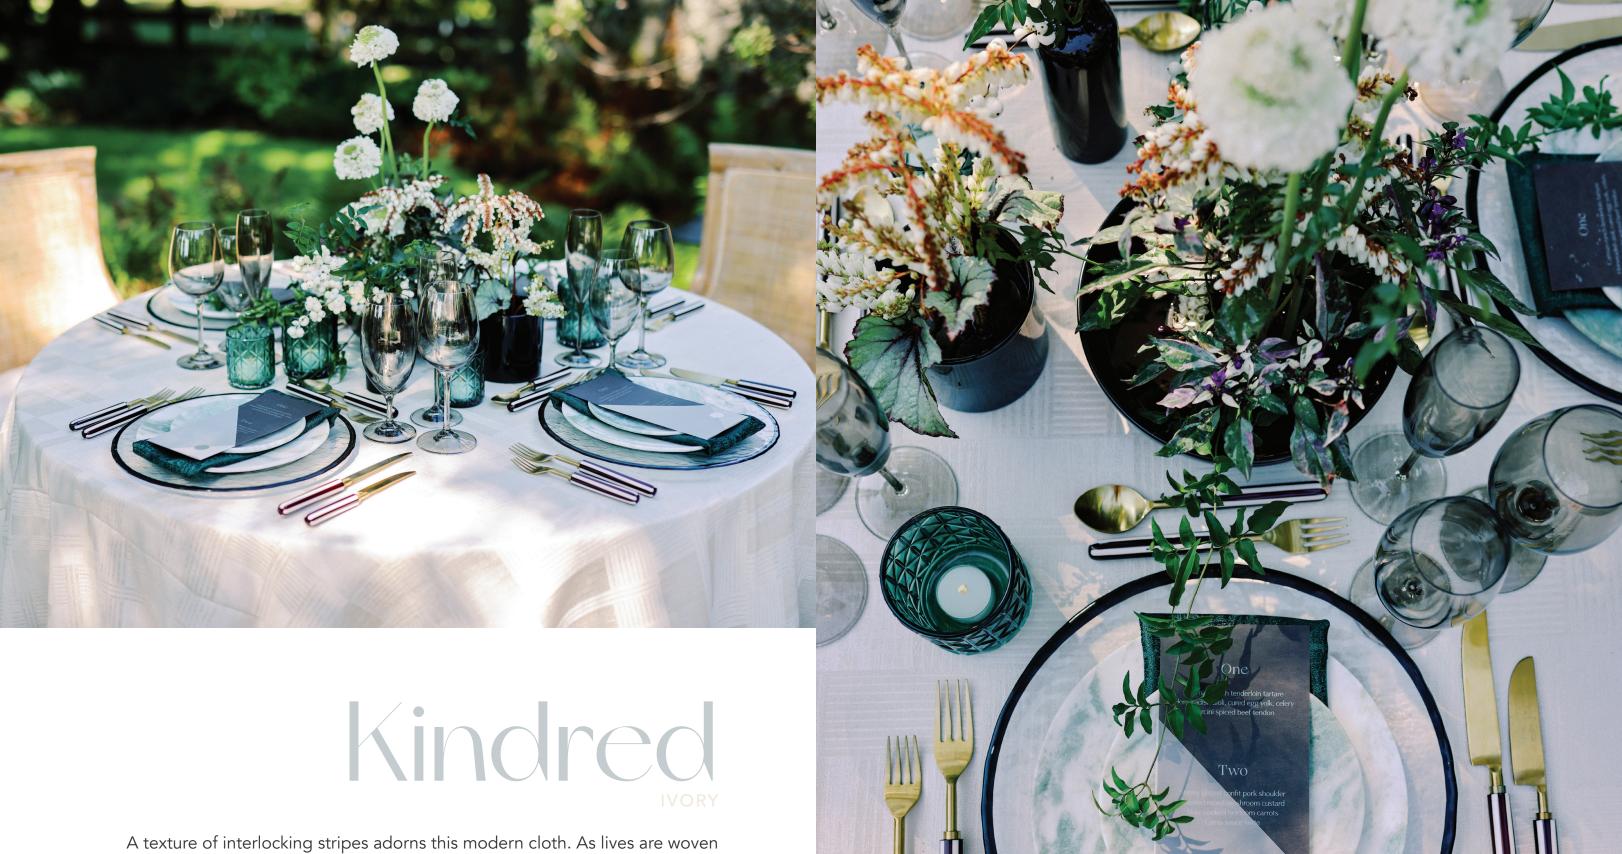

Available in 132" Round, 120" Round, 108" Round, 108"x156" (8' King's Drape), 90"x156"(8' Table Drape), Table Runner, Napkin

A texture of interlocking stripes adorns this modern cloth. As lives are woven together in relationships, Kindred has an intertwined design that brings warmth and comfort to any tablescape and celebrates coming together.