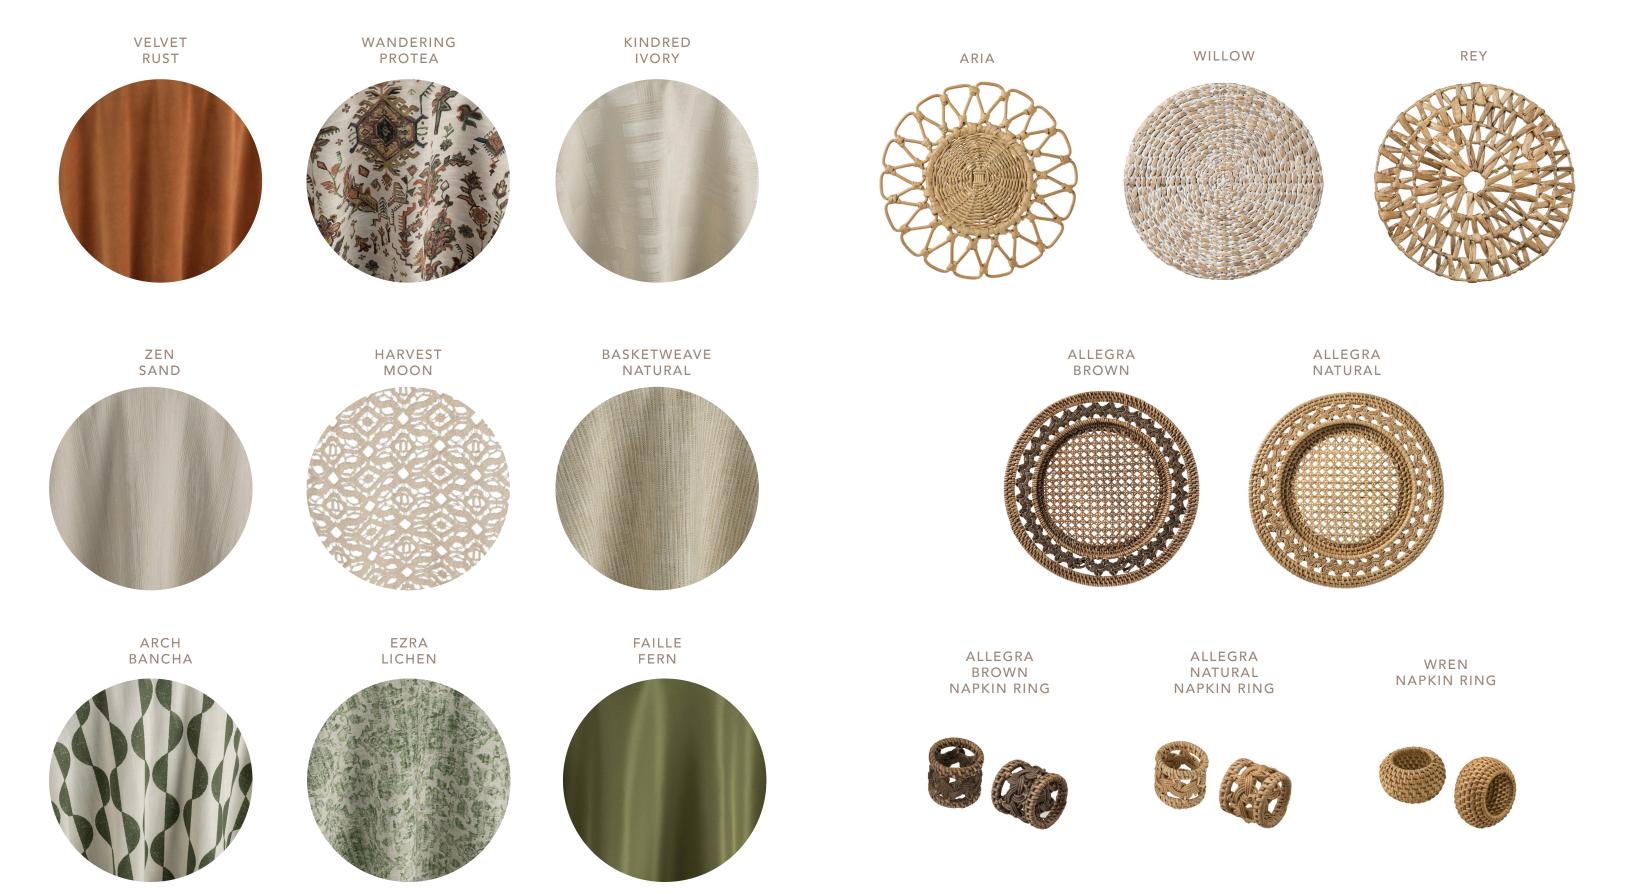

Inspired by bancha green tea, this embroiered beauty has a playful geometric pattern. A versatile cloth, Arch Bancha is perfect for anything from garden parties to bohemian fetes.

Available in 132" Round, 120" Round, 108" Round, 108"x156" (8' King's Drape), 90"x156"(8' Table Drape), Table Runner

gorgeous specialty table.

Measures 37" x 156"

Reminiscent of a zen sand garden, this cloth has a soothing linear texture and soft supple hand in a warm but neutral taupe color. Bring a sense of calm and tacticle delight to your tabletop with Zen Sand.

Available in 132" Round, 120" Round, 108" Round, 108"x156" (8' King's Drape), 90"x156"(8' Table Drape), Table Runner

Desert hues and abstract flowers adorn this bold cloth. Earthy but colorful, Wandering Protea will transform your table and bring the perfect blend of desert and botanical bohemian to your fete.

Available in 132" Round, 120" Round, 108" Round, 108"x156" (8' King's Drape), 90"x156"(8' Table Drape), Table Runner, Napkin

A texture of interlocking stripes adorns this modern cloth. As lives are woven together in relationships, Kindred has an intertwined design that brings warmth and comfort to any tablescape and celebrates coming together.

Available in 132" Round, 120" Round, 108" Round, 108"x156" (8' King's Drape), 90"x156"(8' Table Drape), Table Runner, Napkin

## LINEN

## PLACEMATS & NAPKIN RINGS