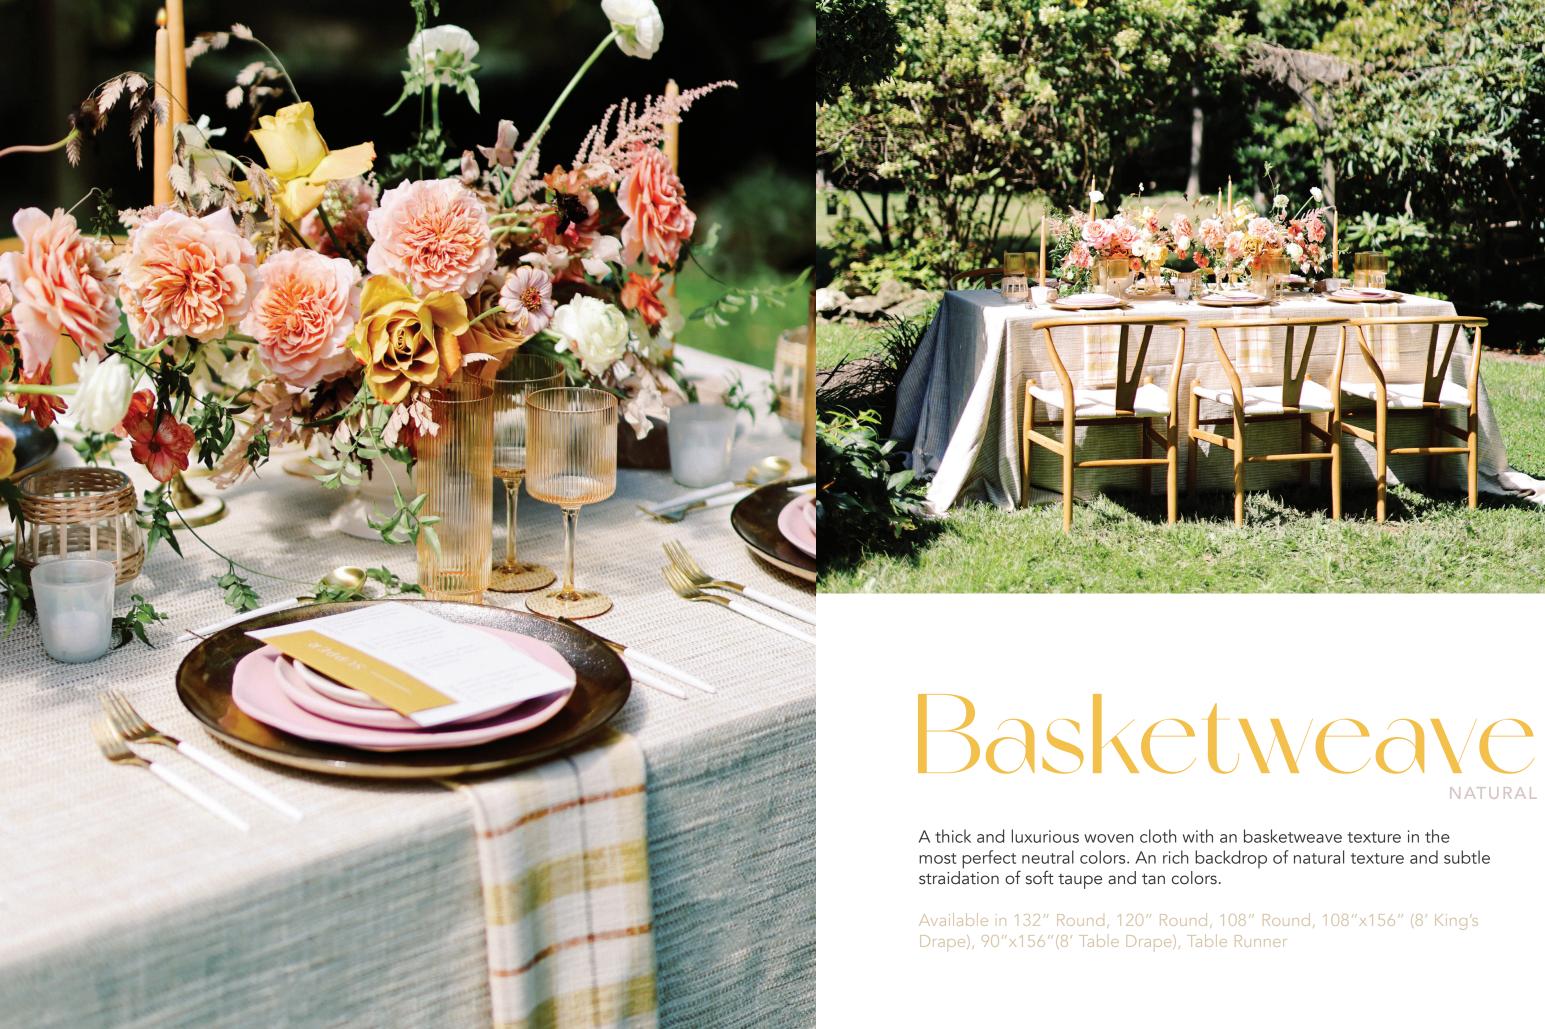

gorgeous specialty table.

Measures 37" x 156"

Reminiscent of a zen sand garden, this cloth has a soothing linear texture and soft supple hand in a warm but neutral taupe color. Bring a sense of calm and tacticle delight to your tabletop with Zen Sand.