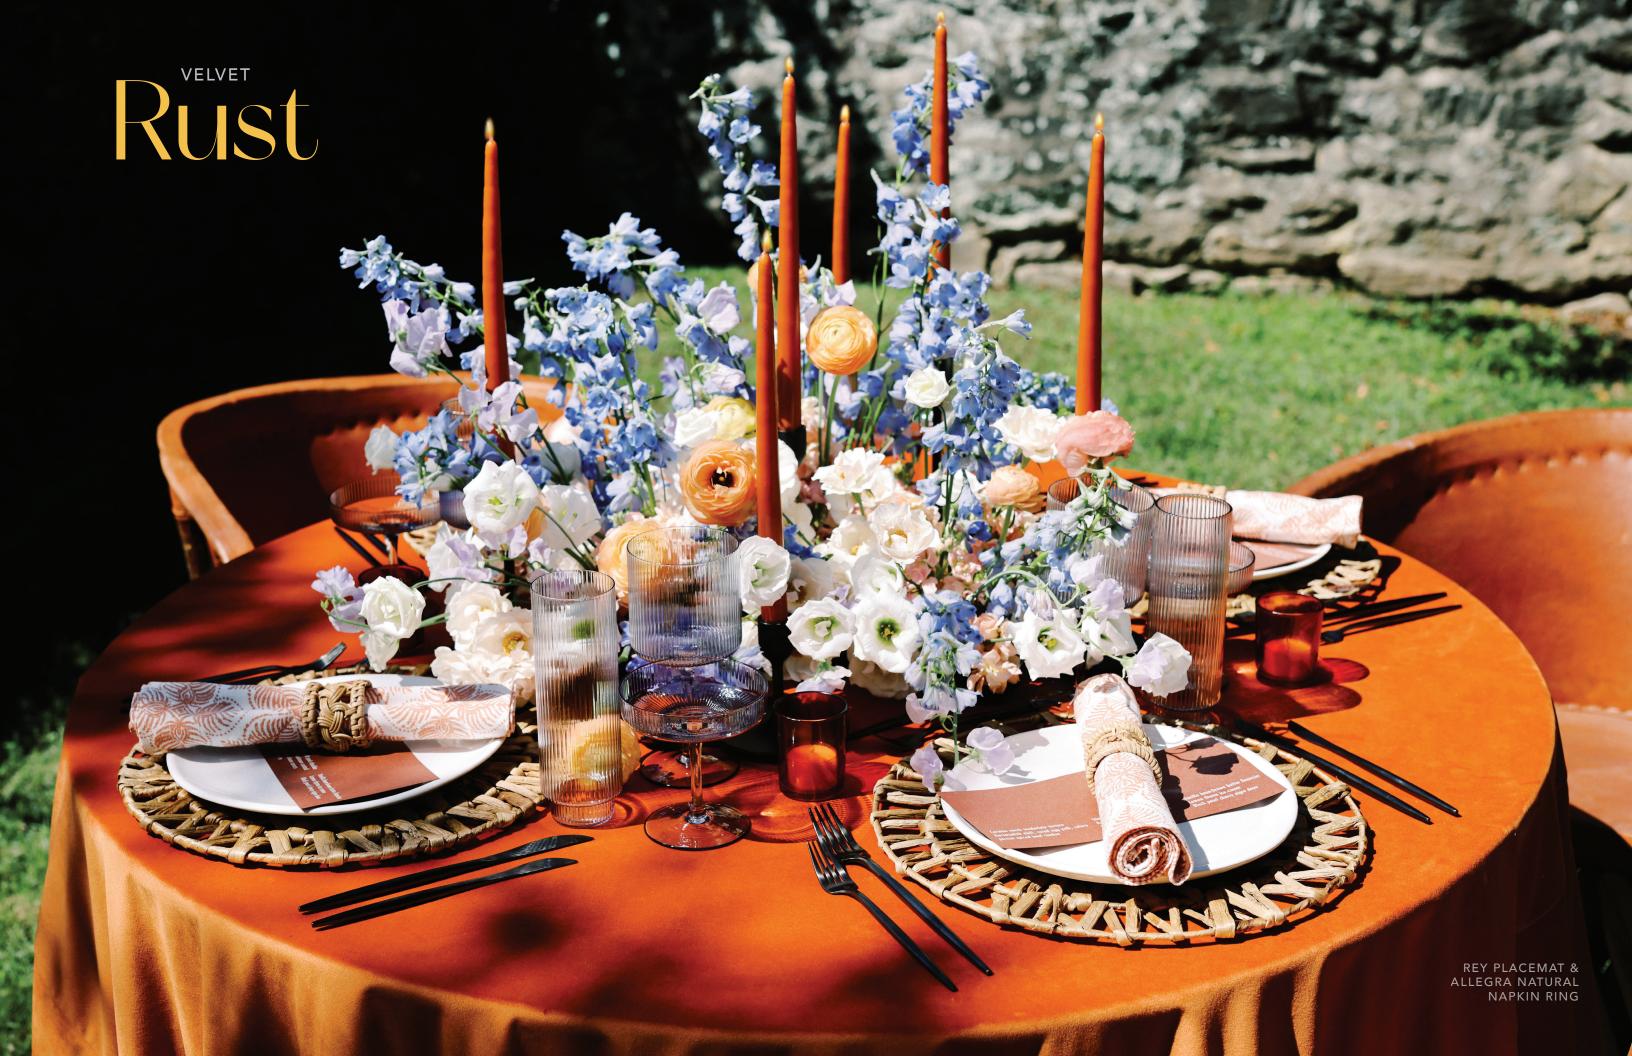

Inspired by bancha green tea, this embroiered beauty has a playful geometric pattern. A versatile cloth, Arch Bancha is perfect for anything from garden parties to bohemian fetes.

Available in 132" Round, 120" Round, 108" Round, 108"x156" (8' King's Drape), 90"x156"(8' Table Drape), Table Runner







gorgeous specialty table.

Measures 37" x 156"







Reminiscent of a zen sand garden, this cloth has a soothing linear texture and soft supple hand in a warm but neutral taupe color. Bring a sense of calm and tacticle delight to your tabletop with Zen Sand.

Available in 132" Round, 120" Round, 108" Round, 108"x156" (8' King's Drape), 90"x156"(8' Table Drape), Table Runner



Desert hues and abstract flowers adorn this bold cloth. Earthy but colorful, Wandering Protea will transform your table and bring the perfect blend of desert and botanical bohemian to your fete.

Available in 132" Round, 120" Round, 108" Round, 108"x156" (8' King's Drape), 90"x156"(8' Table Drape), Table Runner, Napkin









A texture of interlocking stripes adorns this modern cloth. As lives are woven together in relationships, Kindred has an intertwined desi