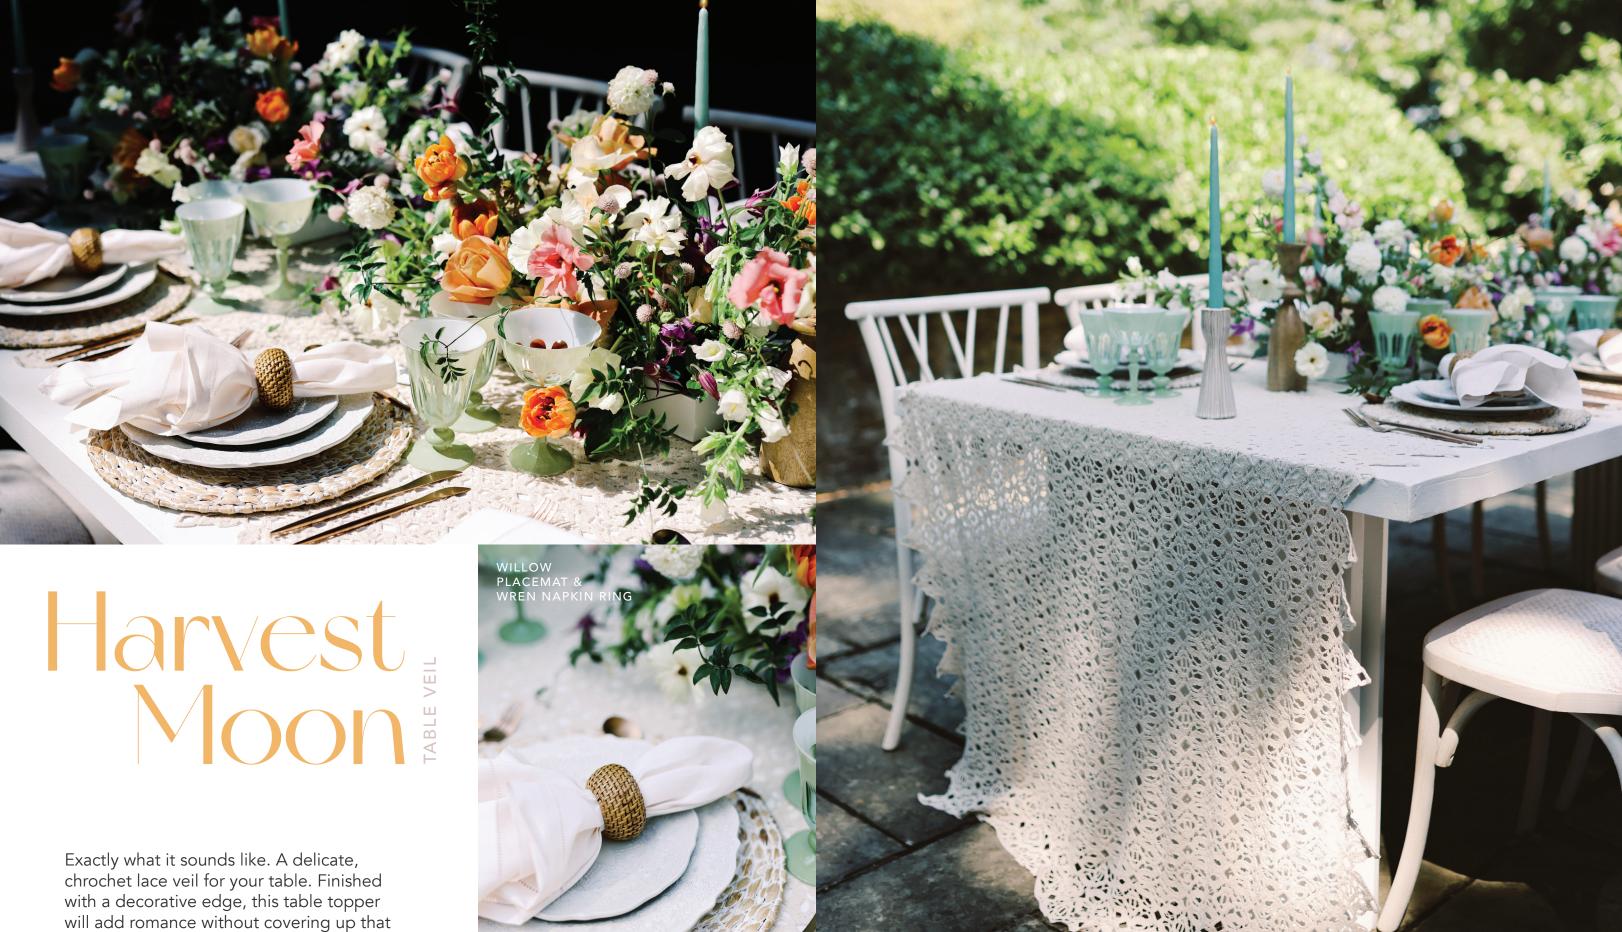

Inspired by bancha green tea, this embroiered beauty has a playful geometric pattern. A versatile cloth, Arch Bancha is perfect for anything from garden parties to bohemian fetes.

Available in 132" Round, 120" Round, 108" Round, 108"x156" (8' King's Drape), 90"x156"(8' Table Drape), Table Runner







gorgeous specialty table.

Measures 37" x 156"







Reminiscent of a zen sand garden, this cloth has a soothing linear texture and soft supple hand in a warm but neutral taupe color. Bring a sense of calm and tacticle delight to your tabletop with Zen Sand.

Available in 132" Round, 120" Round, 108" Round, 108"x156" (8' King's Drape), 90"x156"(8' Table Drape), Table Runner



Desert hues and abstract flowers adorn this bold cloth. Earthy but colorful, Wandering Protea will transform your table and bring the perfect blend of desert and botanical bohemian to your fete.

Available in 132" Round, 120" Round, 108" Round, 108"x156" (8' King's Drape), 90"x156"(8' Table Drape), Table Runner, Napkin









A texture of interlocking stripes adorns this modern cloth. As lives are woven together