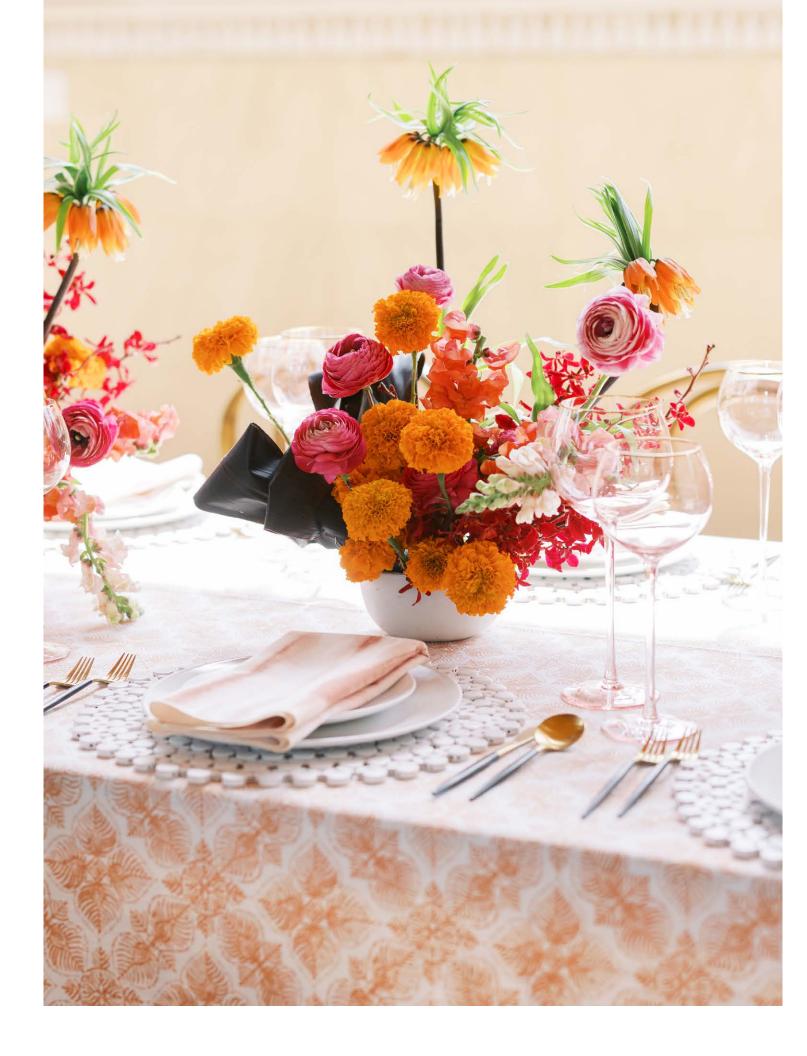

# TALAVERA

With a modern twist on a Spanish tile design, Talavera captures the iconic essence of that vibrant tradition. A larger-scale pattern available in two watercolored hues, this painterly pattern is sure to inspire and captivate your guests.

Available in 132" Round, 120" Round, 108" Round, 108"x156" (8' King's Drape), 90"x156"(8' Table Drape), Table Runner