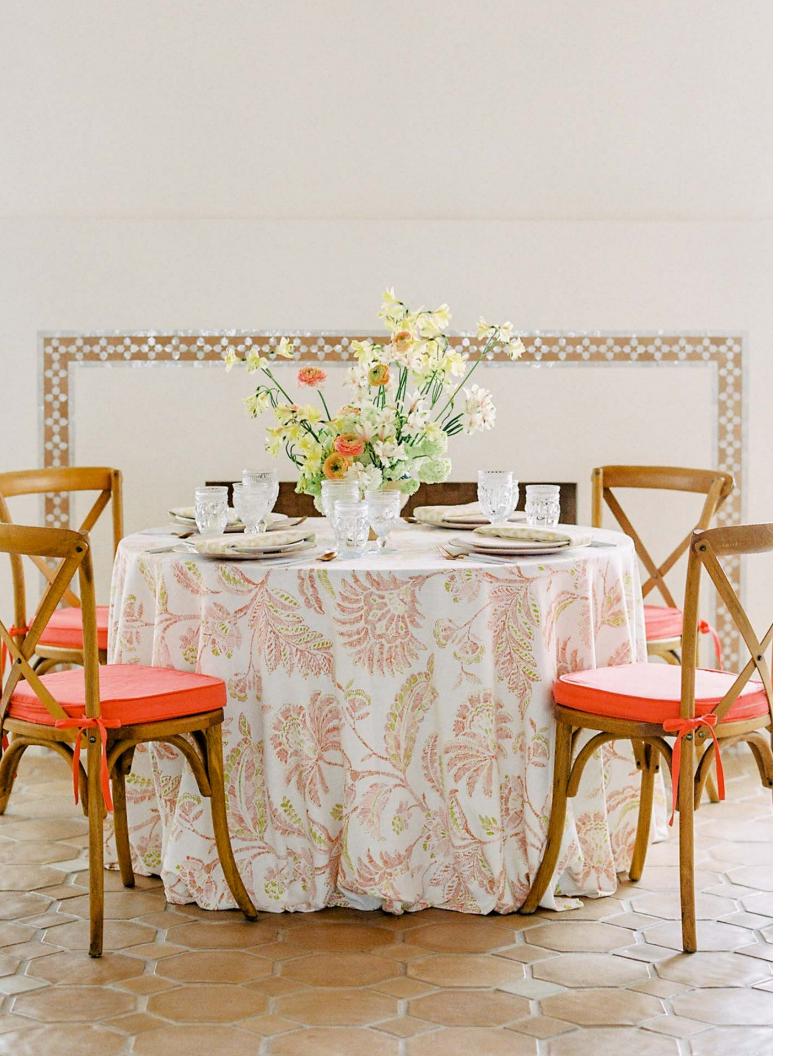

# TALAVERA

With a modern twist on a Spanish tile design, Talavera captures the iconic essence of that vibrant tradition. A larger-scale pattern available in two watercolored hues, this painterly pattern is sure to inspire and captivate your guests.

Available in 132" Round, 120" Round, 108" Round, 108"x156" (8' King's Drape), 90"x156"(8' Table Drape), Table Runner

# TALAVERA