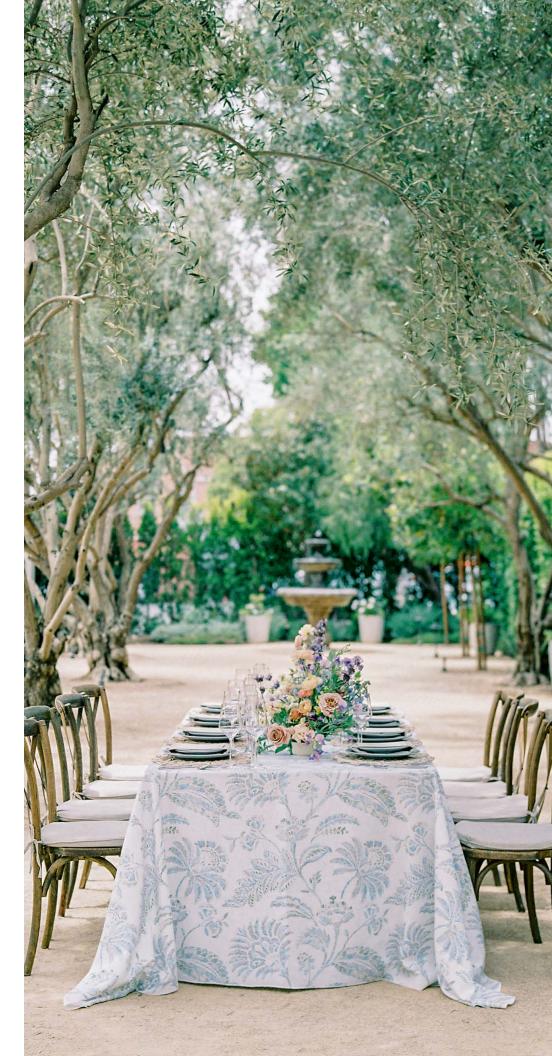

# TALAVERA

With a modern twist on a Spanish tile design, Talavera captures the iconic essence of that vibrant tradition. A larger-scale pattern available in two watercolored hues, this painterly pattern is sure to inspire and captivate your guests.

Available in 132" Round, 120" Round, 108" Round, 108"x156" (8' King's Drape), 90"x156"(8' Table Drape), Table Runner

# TALAVERA