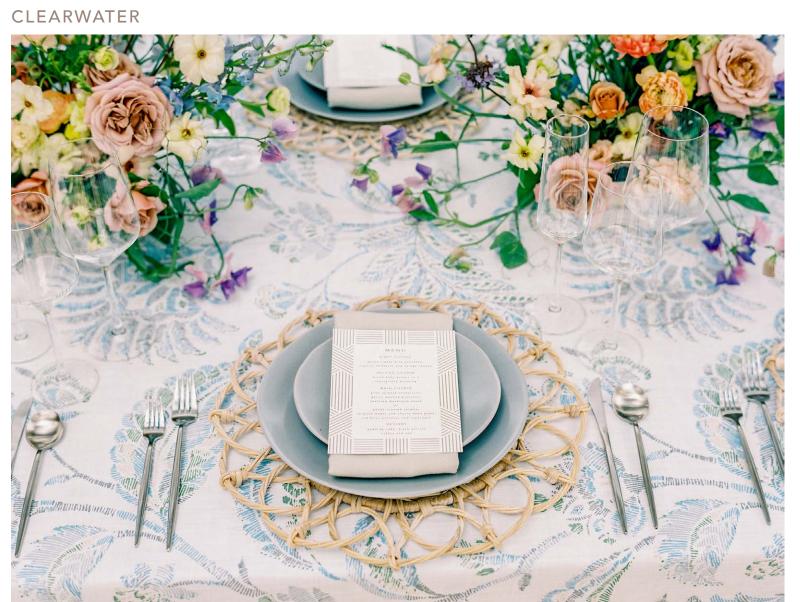

# TALAVERA

With a modern twist on a Spanish tile design, Talavera captures the iconic essence of that vibrant tradition. A larger-scale pattern available in two watercolored hues, this painterly pattern is sure to inspire and captivate your guests.

# TALAVERA