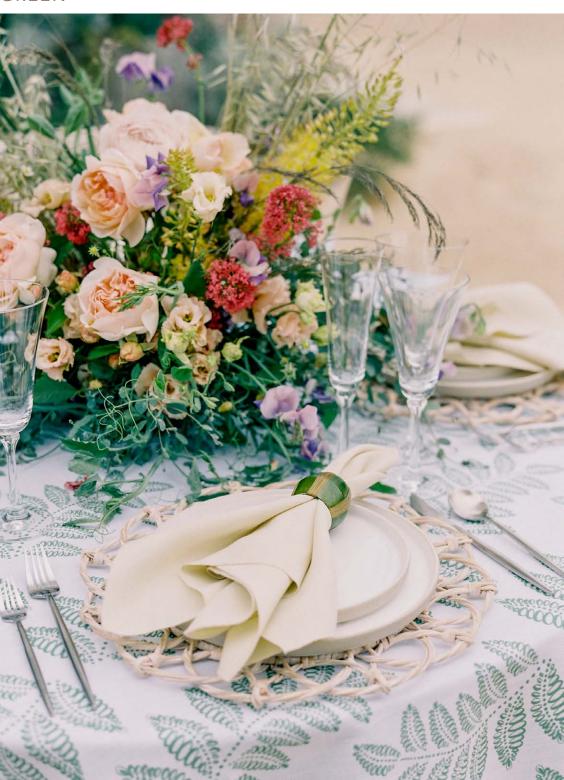

### ELIO

A free-flowing pattern of elliptical leaves delicately printed on a white background, Elio brings a pop of color and playfulness with a botanical touch. Available in three colors perfect for summer and beyond.

Available in 132" Round, 120" Round, 108" Round, 108"x156" (8' King's Drape), 90"x156"(8' Table Drape), Table Runner, Napkin

JADE GREEN

CERULEAN