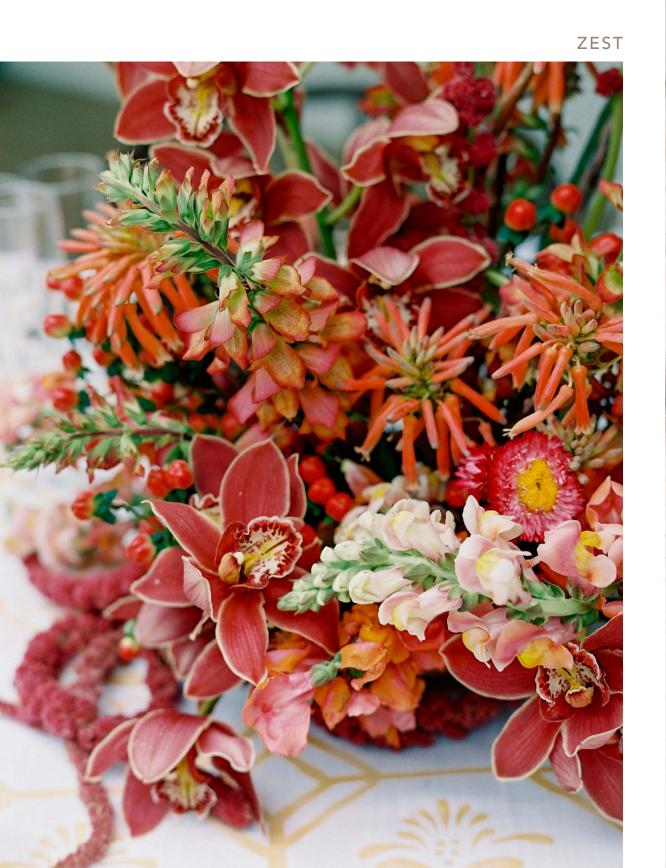

# Escape to a colorful oasis

# OASIS

A refreshing floral design, fun yet tranquil, our Oasis pattern is available in two intoxicating colorways.

Available in 132"
Round, 120" Round,
108" Round,
108"x156" (8' King's
Drape), 90"x156"(8'
Table Drape), Table
Runner, Napkin