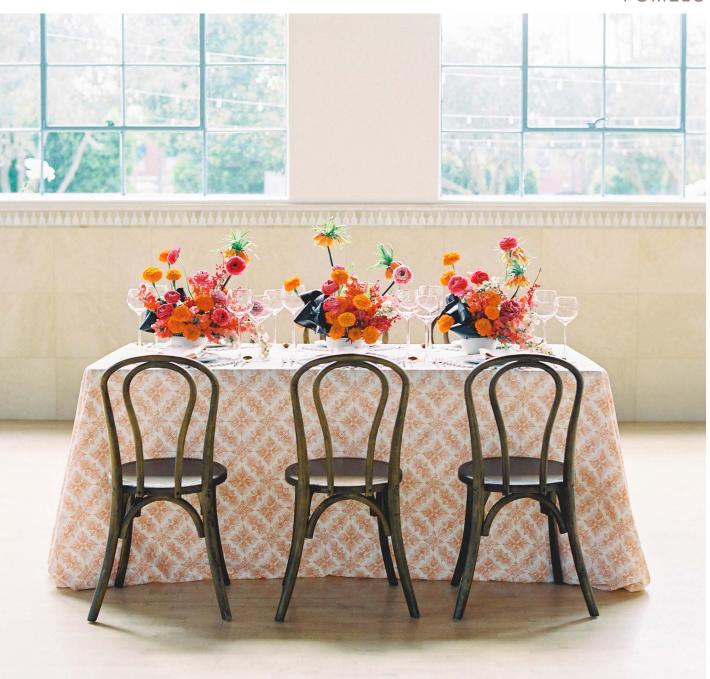

# OASIS

A refreshing floral design, fun yet tranquil, our Oasis pattern is available in two intoxicating colorways.

Available in 132"
Round, 120" Round,
108" Round,
108"x156" (8' King's
Drape), 90"x156"(8'
Table Drape), Table
Runner, Napkin

POMELO