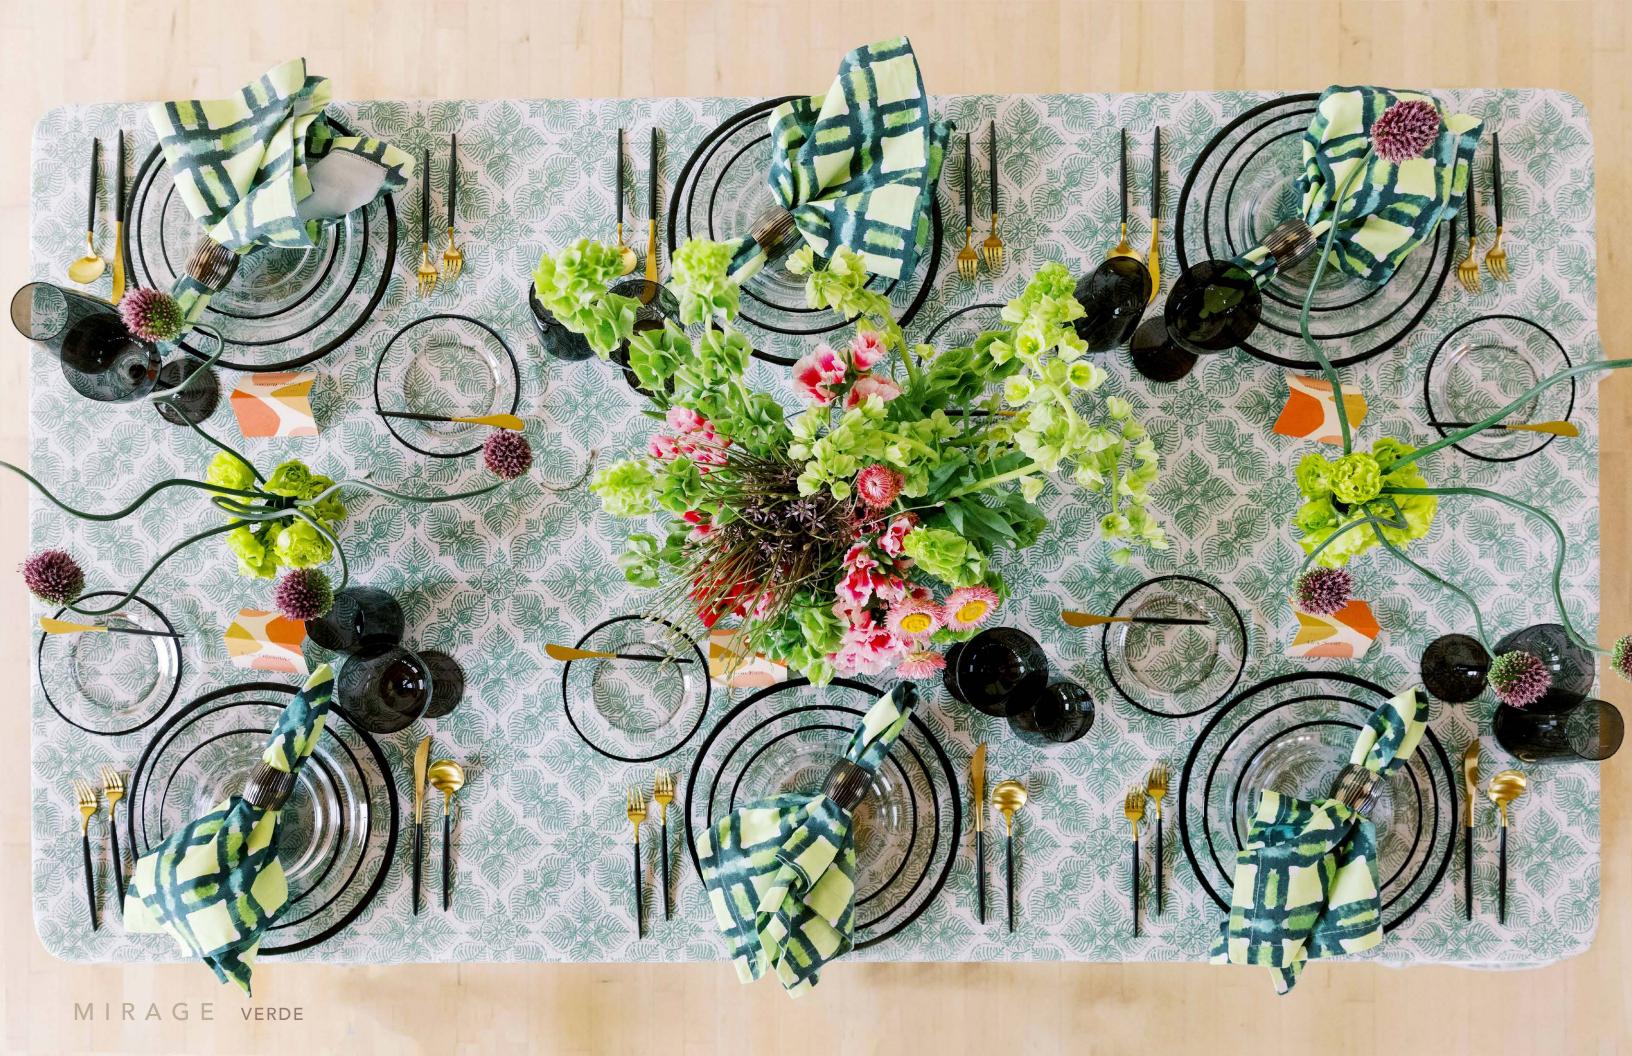

#### MIRAGE

An artisanal block print that intricately mirrors itself, Mirage is a vibrant kaleidoscopic pattern. The perfect choice for any funloving and breezy table setting, choose from three striking colors to accent and imbue your event with the energy and beauty of the tropical beach of your dreams.

Available in 132" Round, 120" Round, 108" Round, 108"x156" (8' King's Drape), 90"x156"(8' Table Drape), Table Runner, Napkin

# MIRAGE

COBALT