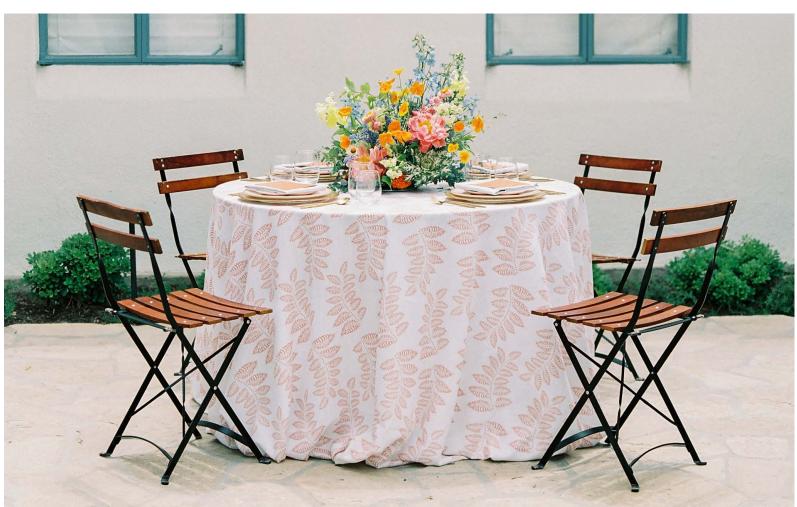

# Summer in full bloom



### ELIO

A free-flowing pattern of elliptical leaves delicately printed on a white background, Elio brings a pop of color and playfulness with a botanical touch. Available in three colors perfect for summer and beyond.

Available in 132" Round, 120" Round, 108" Round, 108"x156" (8' King's Drape), 90"x156"(8' Table Drape), Table Runner, Napkin







JADE GREEN









CERULEAN

# TALAVERA

With a modern twist on a Spanish tile design, Talavera captures the iconic essence of that vibrant tradition. A larger-scale pattern available in two watercolored hues, this painterly pattern is sure to inspire and captivate your guests.

Available in 132" Round, 120" Round, 108" Round, 108"x156" (8' King's Drape), 90"x156"(8' Table Drape), Table Runner



# TALAVERA





# Escape to a colorful oasis



# OASIS

A refreshing floral design, fun yet tranquil, our Oasis pattern is available in two intoxicating colorways.

Available in 132"
Round, 120" Round,
108" Round,
108"x156" (8' King's
Drape), 90"x156"(8'
Table Drape), Table
Runner, Napkin









POMELO



#### MIRAGE

An artisanal block print that intricately mirrors itself, Mirage is a vi