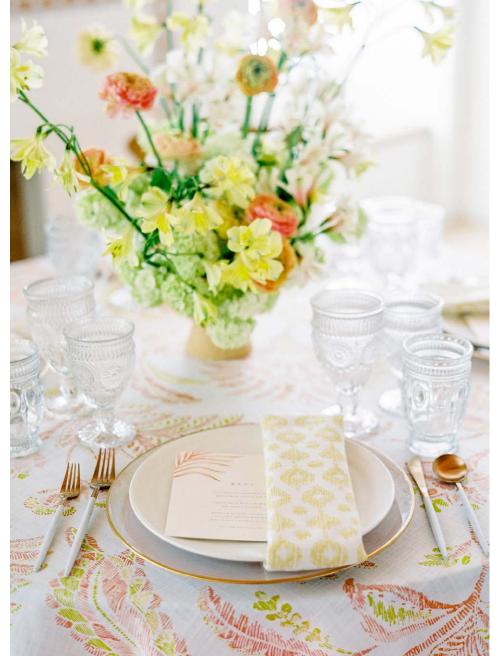

# TALAVERA

With a modern twist on a Spanish tile design, Talavera captures the iconic essence of that vibrant tradition. A larger-scale pattern available in two watercolored hues, this painterly pattern is sure to inspire and captivate your guests.

Available in 132" Round, 120" Round, 108" Round, 108"x156" (8' King's Drape), 90"x156"(8' Table Drape), Table Runner

# TALAVERA