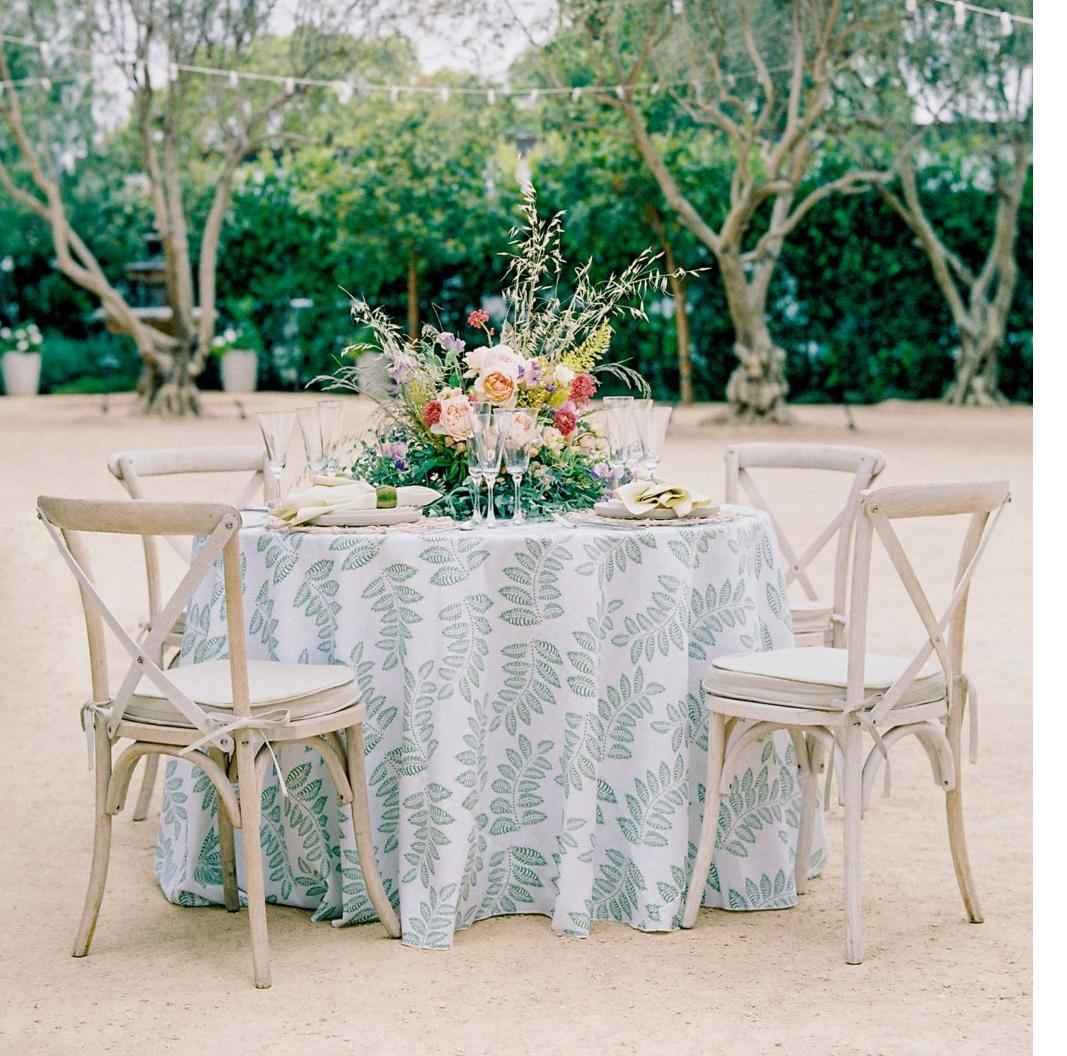

# Summer in full bloom



### ELIO

A free-flowing pattern of elliptical leaves delicately printed on a white background, Elio brings a pop of color and playfulness with a botanical touch. Available in three colors perfect for summer and beyond.

Available in 132" Round, 120" Round, 108" Round, 108"x156" (8' King's Drape), 90"x156"(8' Table Drape), Table Runner, Napkin







JADE GREEN









CERULEAN

# TALAVERA

With a modern twist on a Spanish tile design, Talavera captures the iconic essence of that vibrant tradition. A larger-scale pattern available in two watercolored hues, this painterly pattern is sure to inspire and captivate your guests.

Available in 132" Round, 120" Round, 108" Round, 108"x156" (8' King's Drape), 90"x156"(8' Table Drape), Table Runner



# TALAVERA





# Escape to a colorful oasis



# OASIS

A refreshing floral design, fun yet tranquil, our Oasis pattern is available in two intoxicating colorways.

Available in 132"
Round, 120" Round,
108" Round,
108"x156" (8' King's
Drape), 90"x156"(8'
Table Drape), Table
Runner, Napkin









POMELO



#### MIRAGE

An artisanal block print that intricately mirrors itself, Mirage is a vibr