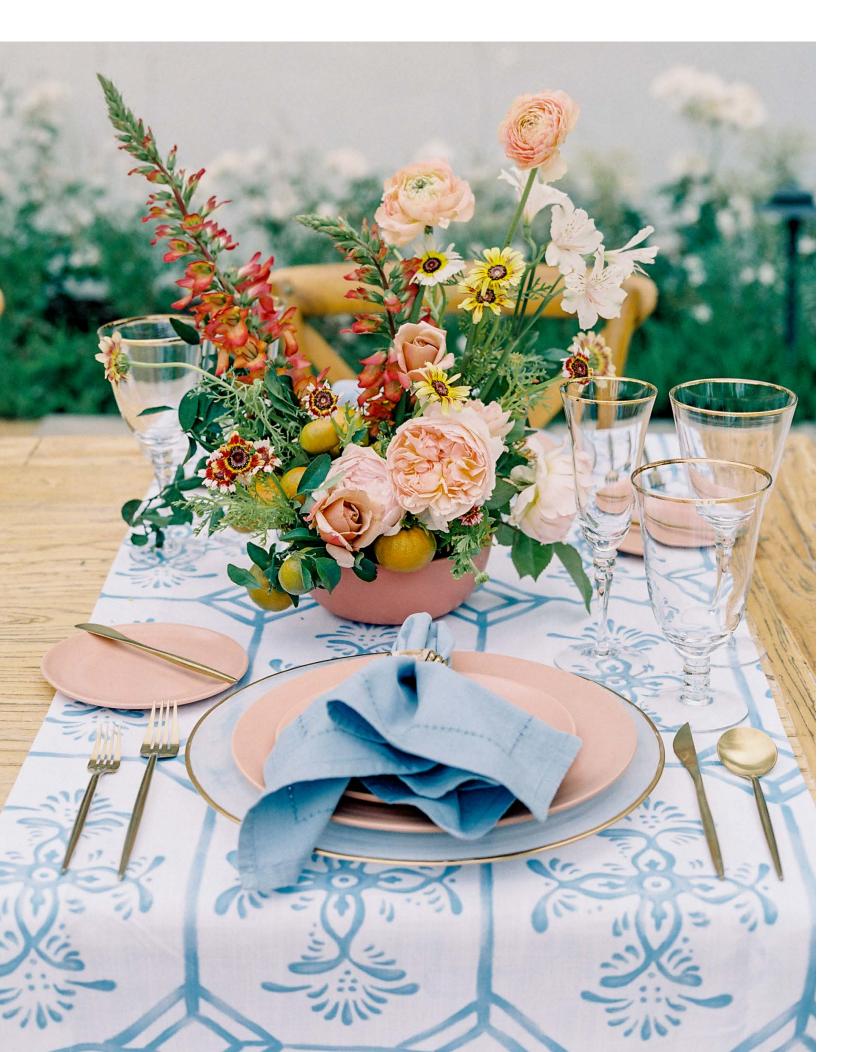

# TALAVERA

With a modern twist on a Spanish tile design, Talavera captures the iconic essence of that vibrant tradition. A larger-scale pattern available in two watercolored hues, this painterly pattern is sure to inspire and captivate your guests.

Available in 132" Round, 120" Round, 108" Round, 108"x156" (8' King's Drape), 90"x156"(8' Table Drape), Table Runner

# TALAVERA