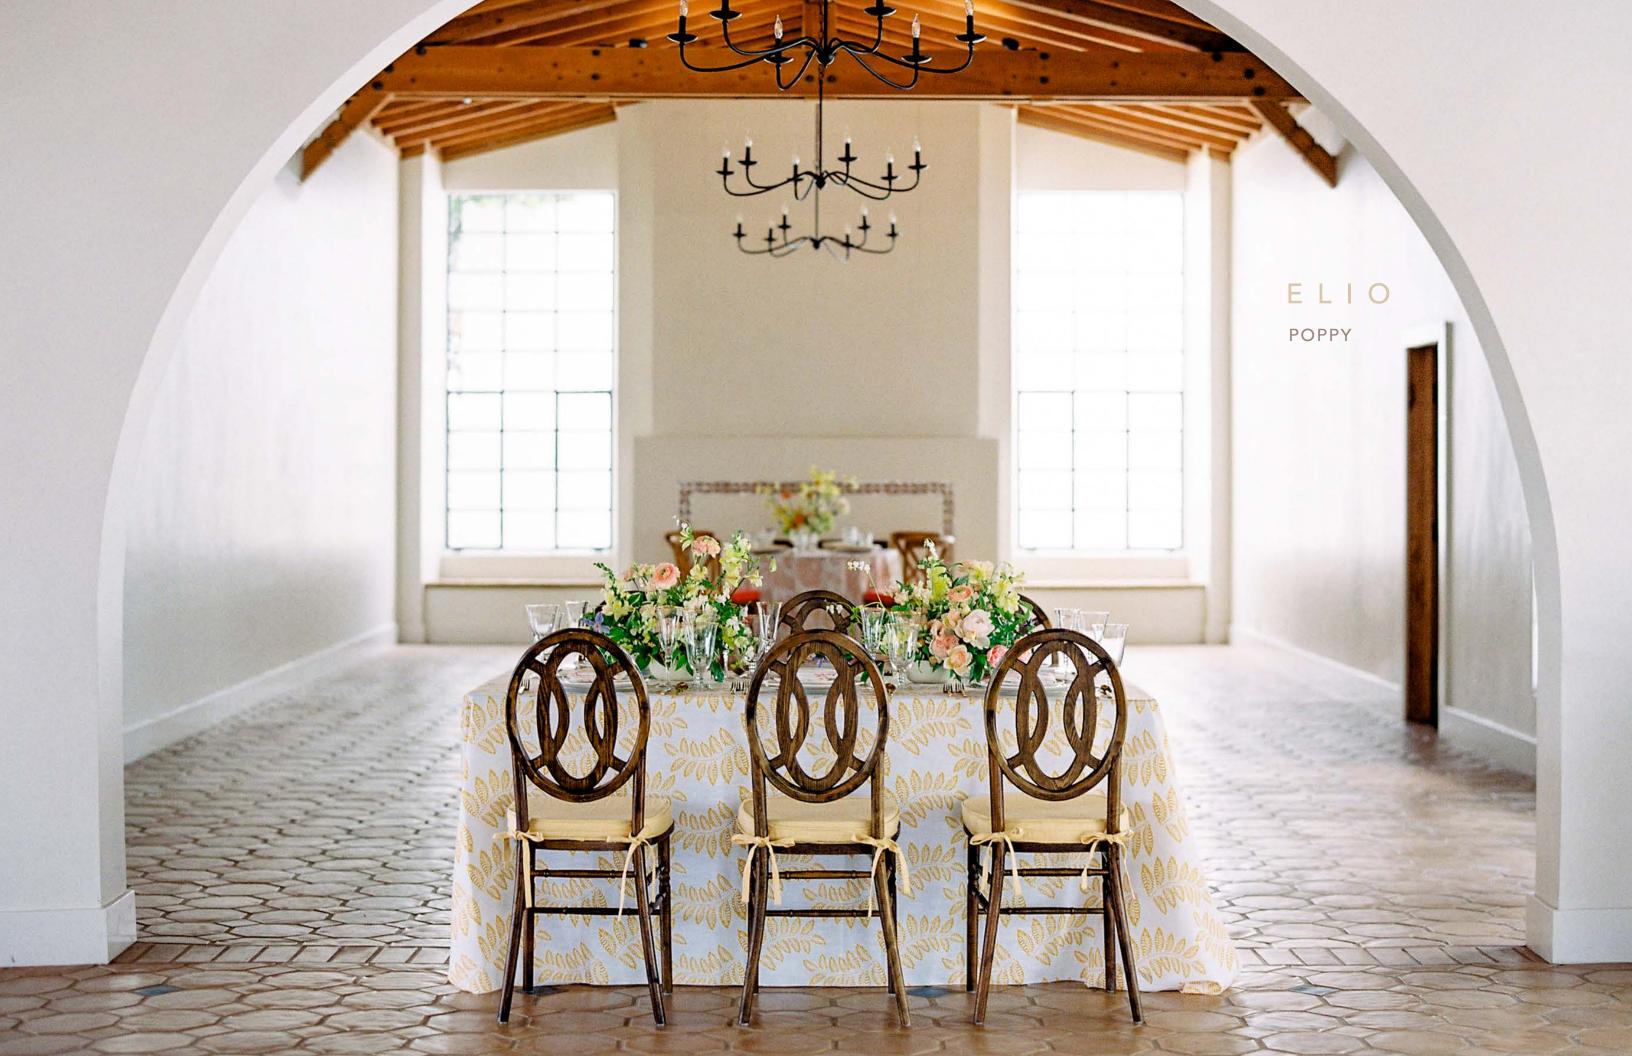

# TALAVERA

With a modern twist on a Spanish tile design, Talavera captures the iconic essence of that vibrant tradition. A larger-scale pattern available in two watercolored hues, this painterly pattern is sure to inspire and captivate your guests.

Available in 132" Round, 120" Round, 108" Round, 108"x156" (8' King's Drape), 90"x156"(8' Table Drape), Table Runner

# TALAVERA