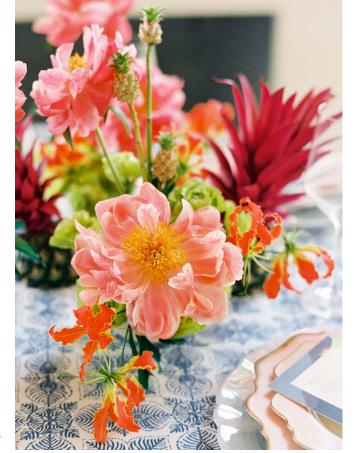

# OASIS

A refreshing floral design, fun yet tranquil, our Oasis pattern is available in two intoxicating colorways.

Available in 132"
Round, 120" Round,
108" Round,
108"x156" (8' King's
Drape), 90"x156"(8'
Table Drape), Table
Runner, Napkin

POMELO