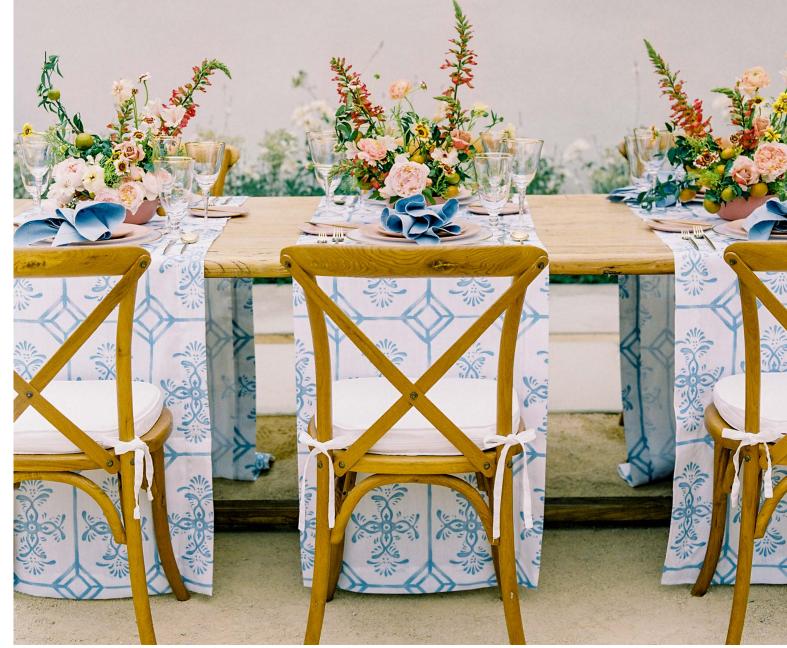

# TALAVERA

With a modern twist on a Spanish tile design, Talavera captures the iconic essence of that vibrant tradition. A larger-scale pattern available in two watercolored hues, this painterly pattern is sure to inspire and captivate your guests.

Available in 132" Round, 120" Round, 108" Round, 108"x156" (8' King's Drape), 90"x156"(8' Table Drape), Table Runner

# TALAVERA