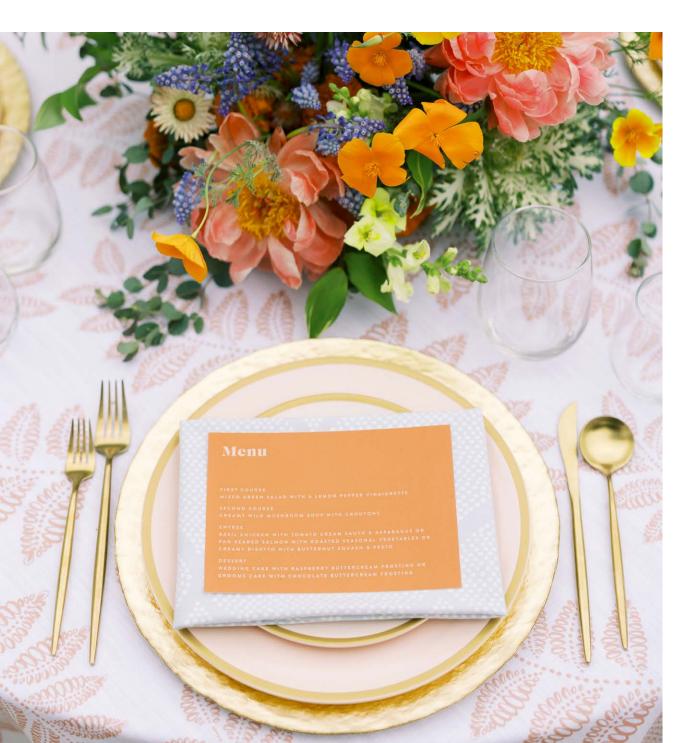

# Summer in full bloom



### ELIO

A free-flowing pattern of elliptical leaves delicately printed on a white background, Elio brings a pop of color and playfulness with a botanical touch. Available in three colors perfect for summer and beyond.

Available in 132" Round, 120" Round, 108" Round, 108"x156" (8' King's Drape), 90"x156"(8' Table Drape), Table Runner, Napkin







JADE GREEN









CERULEAN

# TALAVERA

With a modern twist on a Spanish tile design, Talavera captures the iconic essence of that vibrant tradition. A larger-scale pattern available in two watercolored hues, this painterly pattern is sure to inspire and captivate your guests.

Available in 132" Round, 120" Round, 108" Round, 108"x156" (8' King's Drape), 90"x156"(8' Table Drape), Table Runner



# TALAVERA





# Escape to a colorful oasis