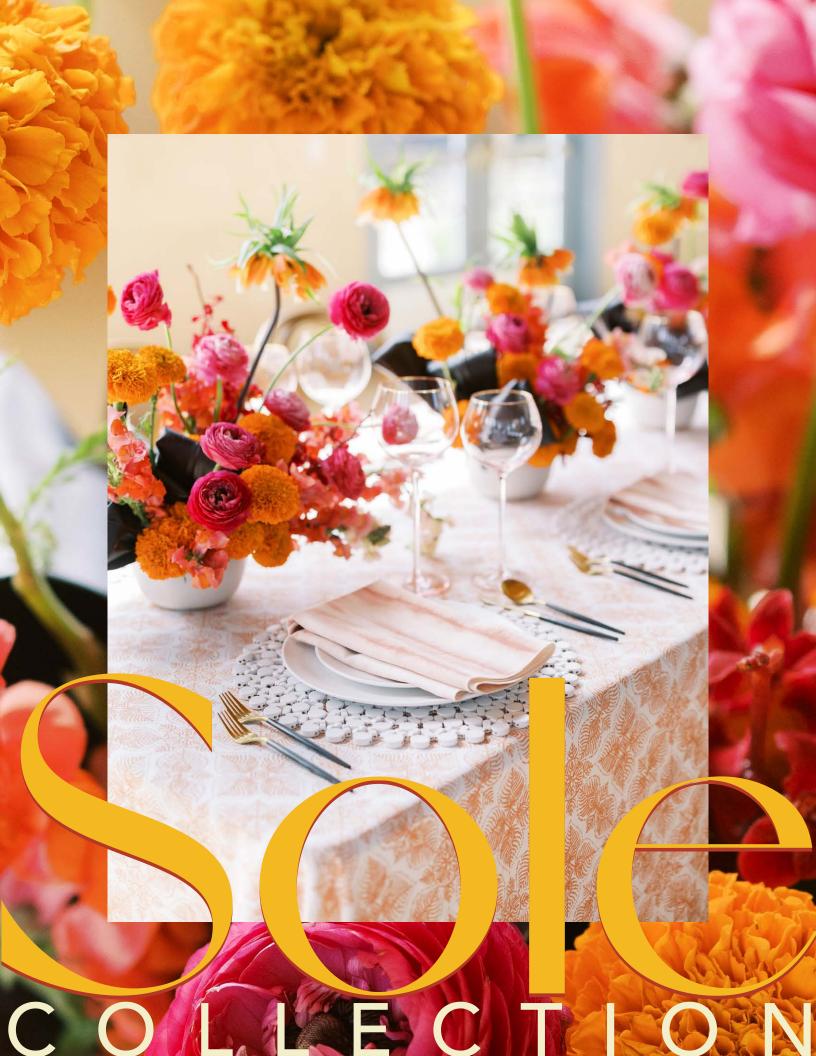

# Summer in full bloom



### ELIO

A free-flowing pattern of elliptical leaves delicately printed on a white background, Elio brings a pop of color and playfulness with a botanical touch. Available in three colors perfect for summer and beyond.

Available in 132" Round, 120" Round, 108" Round, 108"x156" (8' King's Drape), 90"x156"(8' Table Drape), Table Runner, Napkin







JADE GREEN









CERULEAN

# TALAVERA

With a modern twist on a Spanish tile design, Talavera captures the iconic essence of that vibrant tradition. A larger-scale pattern available in two watercolored hues, this painterly pattern is sure to inspire and captivate your guests.

Available in 132" Round, 120" Round, 108" Round, 108"x156" (8' King's Drape), 90"x156"(8' Table Drape), Table Runner



# TALAVERA





#