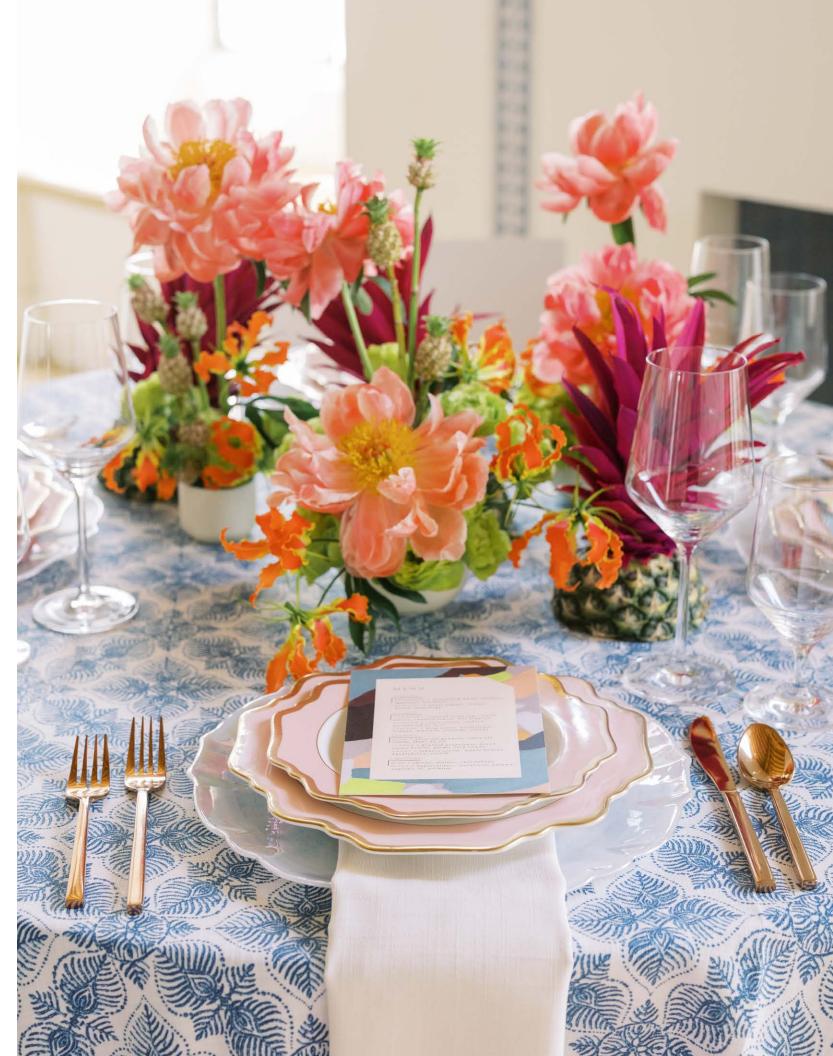

# OASIS

A refreshing floral design, fun yet tranquil, our Oasis pattern is available in two intoxicating colorways.

Available in 132"
Round, 120" Round,
108" Round,
108"x156" (8' King's
Drape), 90"x156"(8'
Table Drape), Table
Runner, Napkin

POMELO