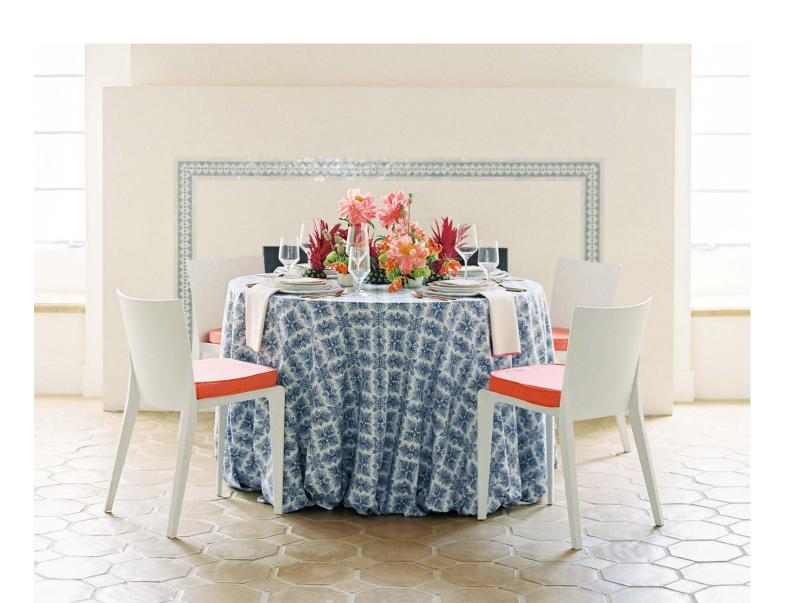

# OASIS

A refreshing floral design, fun yet tranquil, our Oasis pattern is available in two intoxicating colorways.

Available in 132"
Round, 120" Round,
108" Round,
108"x156" (8' King's
Drape), 90"x156"(8'
Table Drape), Table
Runner, Napkin

POMELO